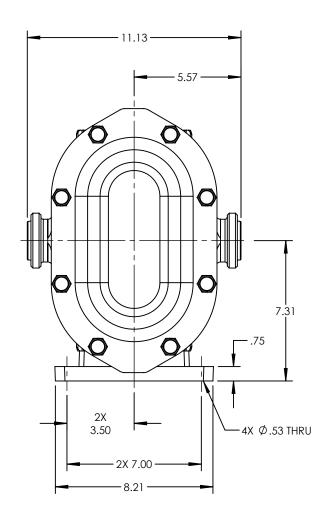

| PUMP MODEL  | TRA20-0450 |  |
|-------------|------------|--|
| ORIENTATION | HORIZONTAL |  |
| COVER       | STANDARD   |  |
| INLET       | 2.0" RJT   |  |
| DISCHARGE   | 2.0" RJT   |  |
| SPECIALS    | NONE       |  |

## NOTES:

1. THIS IS NOT A CERTIFIED DRAWING. USE FOR GENERAL INSTALLATION ONLY.

| STATE   | Released | 02/16/2024 | DIMENSIONS ARE IN<br>INCHES |
|---------|----------|------------|-----------------------------|
| DRAWN   | jgerbig  | 2/25/2015  | PROJECT:                    |
| CHECKED | MEW      | 02/15/2024 | WAS:                        |