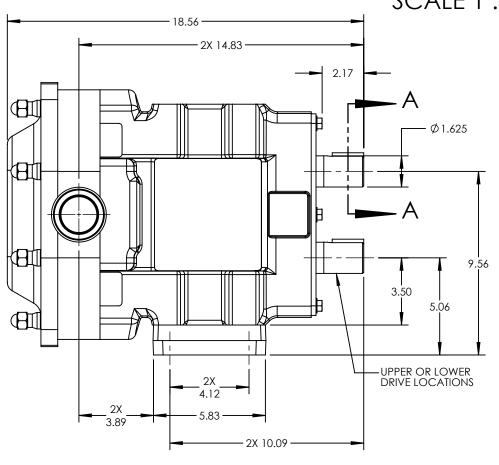

| PUMP MODEL  | TRA20-0450 |  |
|-------------|------------|--|
| ORIENTATION | HORIZONTAL |  |
| COVER       | STANDARD   |  |
| INLET       | 2.0" RJT   |  |
| DISCHARGE   | 2.0" RJT   |  |
| SPECIALS    | NONE       |  |



SECTION A-A

SCALE 1:4





## NOTES:

1. THIS IS NOT A CERTIFIED DRAWING. USE FOR GENERAL INSTALLATION ONLY.

| STATE   | Released | 02/16/2024 | DIMENSIONS ARE IN<br>INCHES |
|---------|----------|------------|-----------------------------|
| DRAWN   | jgerbig  | 2/25/2015  | PROJECT:                    |
| CHECKED | MEW      | 02/15/2024 | WAS:                        |



VIKING PUMP, INC. A Unit of IDEX Corporation Cedar Falls, IA 50613 U.S.A. VIKINGPUMP.COM THIS DRAWING IS THE PROPERTY OF VIKING PUMP, INC. AND IS PROPRIETARY IN GENERAL AND DETAIL. IT SHALL NOT BE COPIED OR ITS CONTENTS REVEALED TO OUTSIDE PARTIES WITHOUT THE WRITTEN CONSENT OF VIKING PUMP, INC.

3D

DWG. NO.

SHEET 1 OF 1

TRA20-0450-017

REV. C.0

02/16/2024