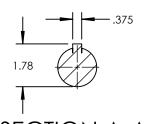

| PUMP MODEL  | TRA20-0450 |  |
|-------------|------------|--|
| ORIENTATION | HORIZONTAL |  |
| COVER       | STANDARD   |  |
| INLET       | 2.0" RJT   |  |
| DISCHARGE   | 2.0" RJT   |  |
| SPECIALS    | NONE       |  |



SECTION A-A

SCALE 1:4





## NOTES:

1. THIS IS NOT A CERTIFIED DRAWING. USE FOR GENERAL INSTALLATION ONLY.

| STATE   | Released | 02/16/2024 | DIMENSIONS ARE IN<br>INCHES |
|---------|----------|------------|-----------------------------|
| DRAWN   | jgerbig  | 2/25/2015  | PROJECT:                    |
| CHECKED | MEW      | 02/15/2024 | WAS:                        |



VIKING PUMP, INC. A Unit of IDEX Corporation Cedar Falls, IA 50613 U.S.A. VIKINGPUMP.COM THIS DRAWING IS THE PROPERTY OF VIKING PUMP, INC. AND IS PROPRIETARY IN GENERAL AND DETAIL. IT SHALL NOT BE COPIED OR ITS CONTENTS REVEALED TO OUTSIDE PARTIES WITHOUT THE WRITTEN CONSENT OF VIKING PUMP, INC.

3D

DWG. NO.

SHEET 1 OF 1

TRA20-0450-017

REV. C.0

02/16/2024