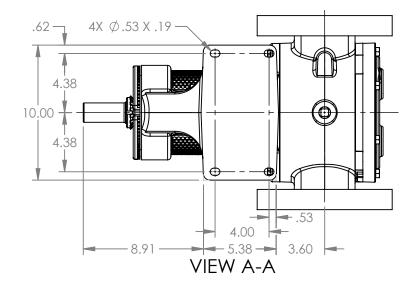

## MODELS WITH OPTIONAL FLANGED PORTS: LL223C, LL4223C, LL227C, LL1227C, LL4227C

|         |              |            | · - •                    |
|---------|--------------|------------|--------------------------|
| STATE   | Released     | 04/16/2024 | DIMENSIONS ARE IN INCHES |
| DDAMAL  | el ed e e es | 07/00/0000 | INCLIES                  |
| DRAWN   | dalcorn      | 07/20/2023 | PROJECT:E330             |
| CHECKED | IDP          | 04/16/2024 | WAS:                     |
| CHLCKLD | JDI          | 04/10/2024 | WAS.                     |