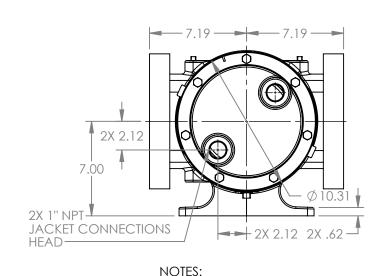

## MODELS WITH OPTIONAL FLANGED PORTS: LL223C, LL4223C, LL227C, LL1227C, LL4227C

|         |              |            | · - •                    |
|---------|--------------|------------|--------------------------|
| STATE   | Released     | 04/16/2024 | DIMENSIONS ARE IN INCHES |
| DDAMAL  | el ed e e es | 07/00/0000 | INCLIES                  |
| DRAWN   | dalcorn      | 07/20/2023 | PROJECT:E330             |
| CHECKED | IDP          | 04/16/2024 | WAS:                     |
| CHLCKLD | JDI          | 04/10/2024 | WAS.                     |