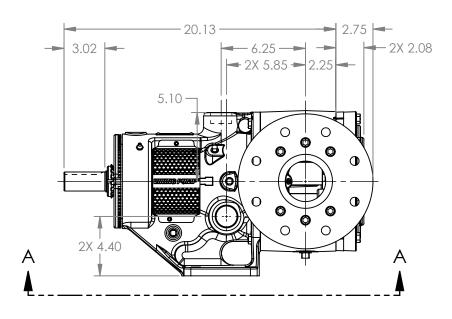

## MODELS WITH OPTIONAL FLANGED PORTS: LL223C, LL4223C, LL227C, LL1227C, LL4227C

|         |              |            | · - •                    |
|---------|--------------|------------|--------------------------|
| STATE   | Released     | 04/16/2024 | DIMENSIONS ARE IN INCHES |
| DDAMAL  | el ed e e es | 07/00/0000 | INCLIES                  |
| DRAWN   | dalcorn      | 07/20/2023 | PROJECT:E330             |
| CHECKED | IDP          | 04/16/2024 | WAS:                     |
| CHLCKLD | JDI          | 04/10/2024 | WAS.                     |