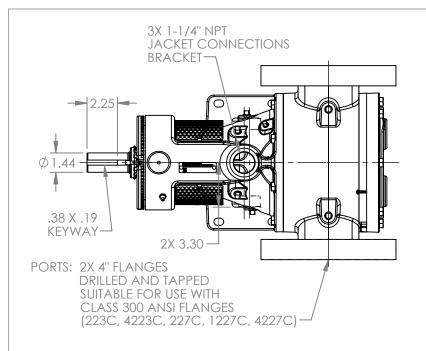

## MODELS WITH OPTIONAL FLANGED PORTS: LL223C, LL4223C, LL227C, LL1227C, LL4227C

|         |              |            | · - •                    |
|---------|--------------|------------|--------------------------|
| STATE   | Released     | 04/16/2024 | DIMENSIONS ARE IN INCHES |
| DDAMAL  | el ed e e es | 07/00/0000 | INCLIES                  |
| DRAWN   | dalcorn      | 07/20/2023 | PROJECT:E330             |
| CHECKED | IDP          | 04/16/2024 | WAS:                     |
| CHLCKLD | JDI          | 04/10/2024 | WAS.                     |