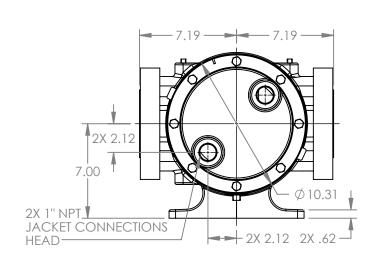

## MODELS WITH OPTIONAL FLANGED PORTS: LS223C, LS4223C, LS227C, LS1227C, LS4227C

| STATE   | Released | 04/16/2024 | DIMENSIONS ARE IN INCHES |
|---------|----------|------------|--------------------------|
| DRAWN   | dalcorn  | 07/21/2023 | PROJECT:E330             |
| CHECKED | BA       | 04/16/2024 | WAS:                     |