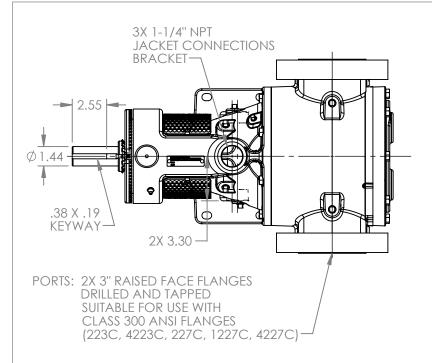

## MODELS WITH OPTIONAL FLANGED PORTS: LS223C, LS4223C, LS227C, LS1227C, LS4227C

| STATE   | Released | 04/16/2024 | DIMENSIONS ARE IN INCHES |
|---------|----------|------------|--------------------------|
| DRAWN   | dalcorn  | 07/21/2023 | PROJECT:E330             |
| CHECKED | BA       | 04/16/2024 | WAS:                     |