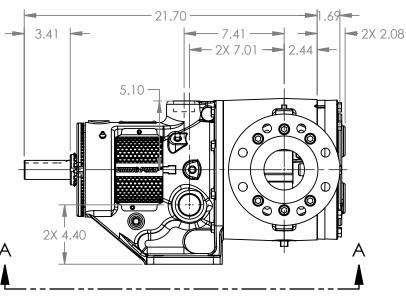

## MODELS WITH OPTIONAL FLANGED PORTS: LS223C, LS4223C, LS227C, LS1227C, LS4227C

| STATE   | Released | 04/16/2024 | DIMENSIONS ARE IN INCHES |
|---------|----------|------------|--------------------------|
| DRAWN   | dalcorn  | 07/21/2023 | PROJECT:E330             |
| CHECKED | BA       | 04/16/2024 | WAS:                     |