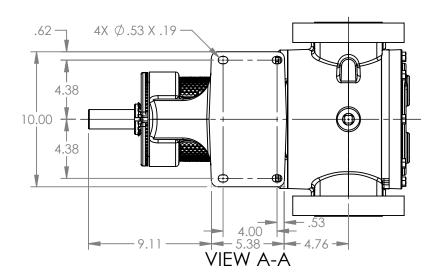

## MODELS WITH OPTIONAL FLANGED PORTS: LS223C, LS4223C, LS227C, LS1227C, LS4227C

| STATE   | Released | 04/16/2024 | DIMENSIONS ARE IN INCHES |
|---------|----------|------------|--------------------------|
| DRAWN   | dalcorn  | 07/21/2023 | PROJECT:E330             |
| CHECKED | BA       | 04/16/2024 | WAS:                     |