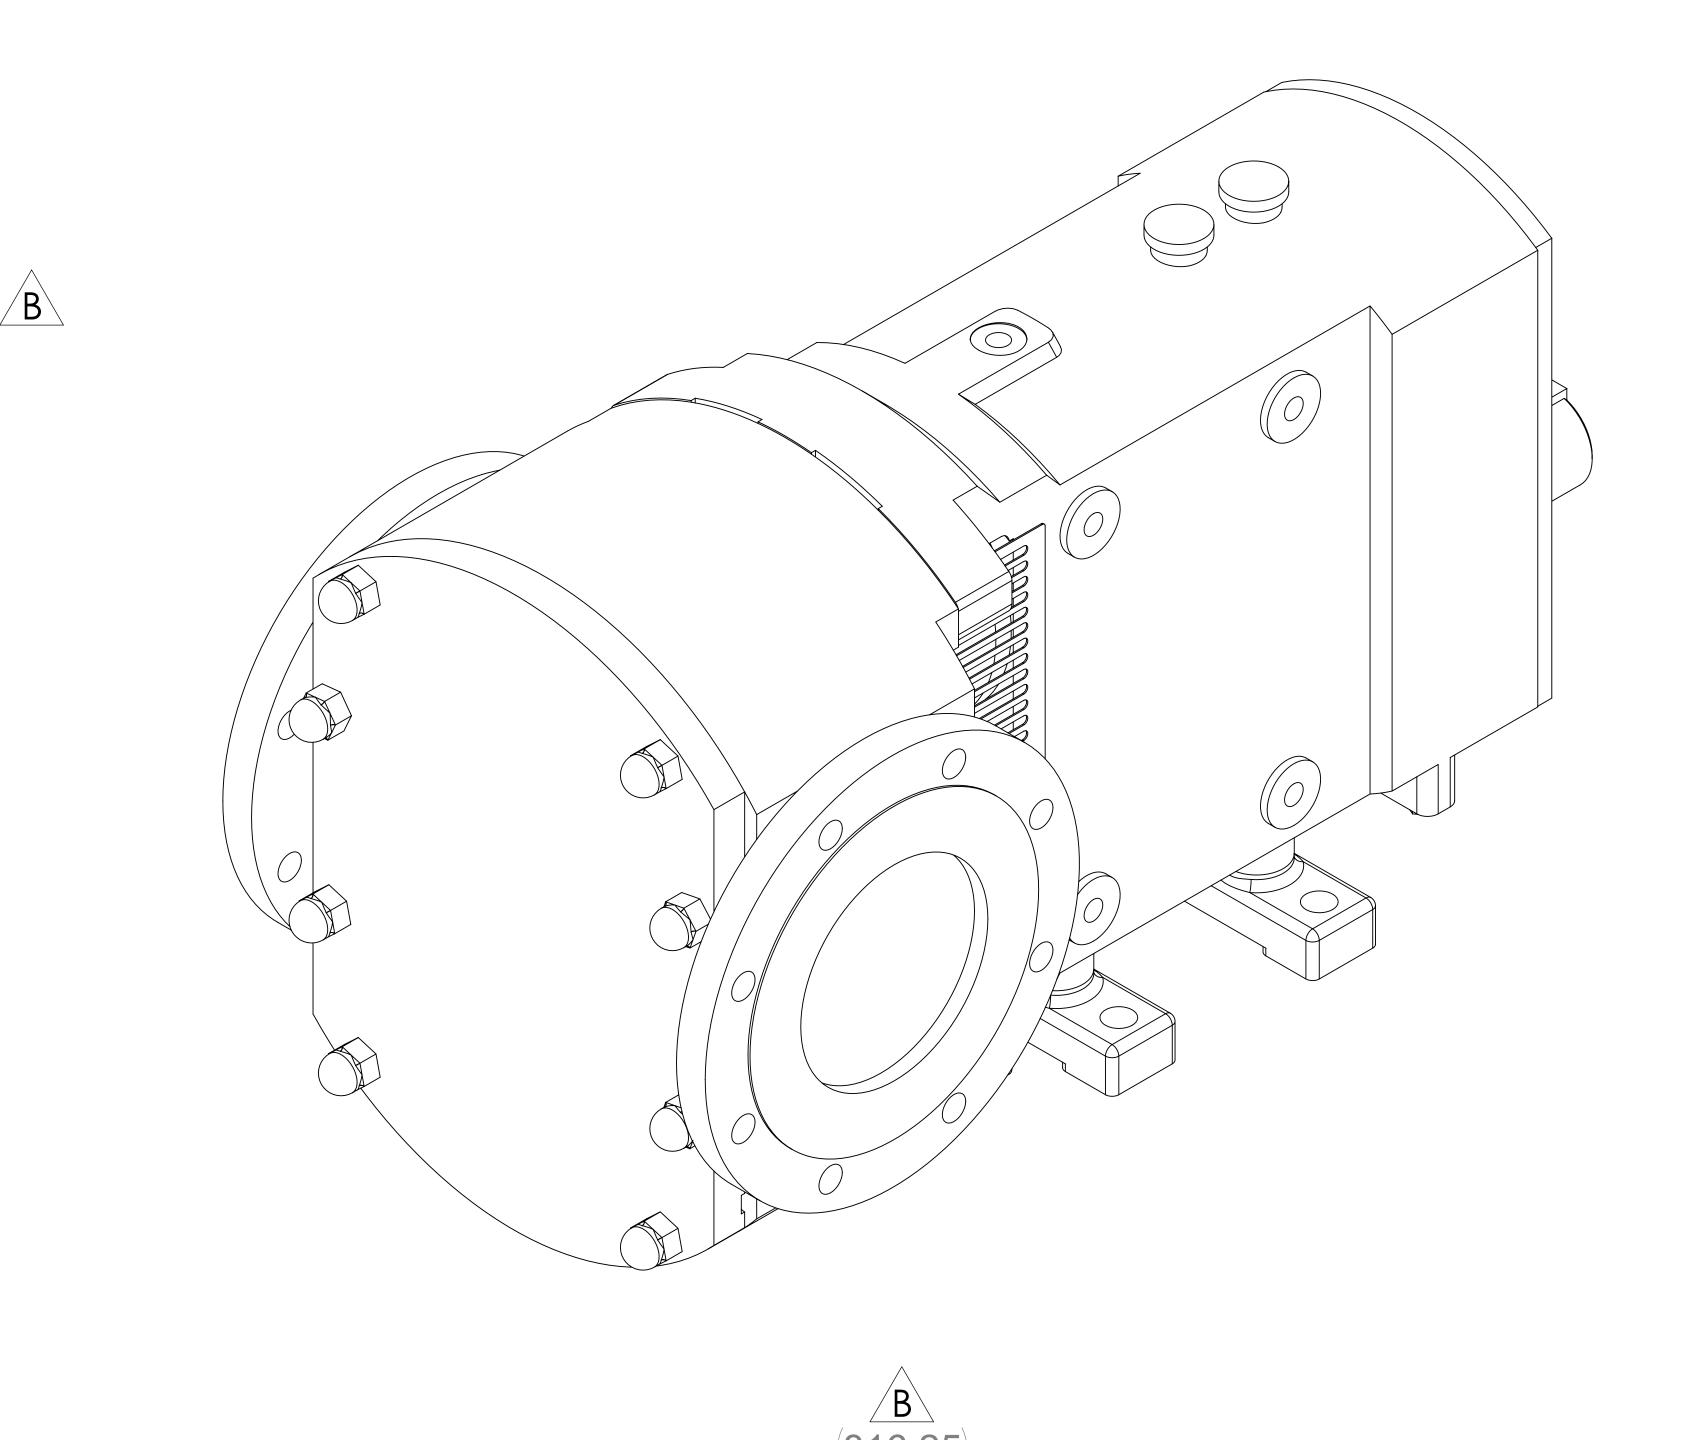

## GENERAL ARRANGEMENT DETAILS PUMP INFORMATION MULTIPUMP MP50/0525/08 PUMP MODEL LEFT/TOP CONNECTION 6" ASA/ANSI 150 lb RF RIGHT/BOTTOM CONNECTION 6" ASA/ANSI 150 lb RF DRIVE SHAFT POSITION BOTTOM SHAFT DRIVE FRONT COVER ADDITIONS STANDARD STANDARD ROTORCASE ADDITIONS STANDARD GEARBOX ADDITIONS PUMP ADDITIONS STANDARD