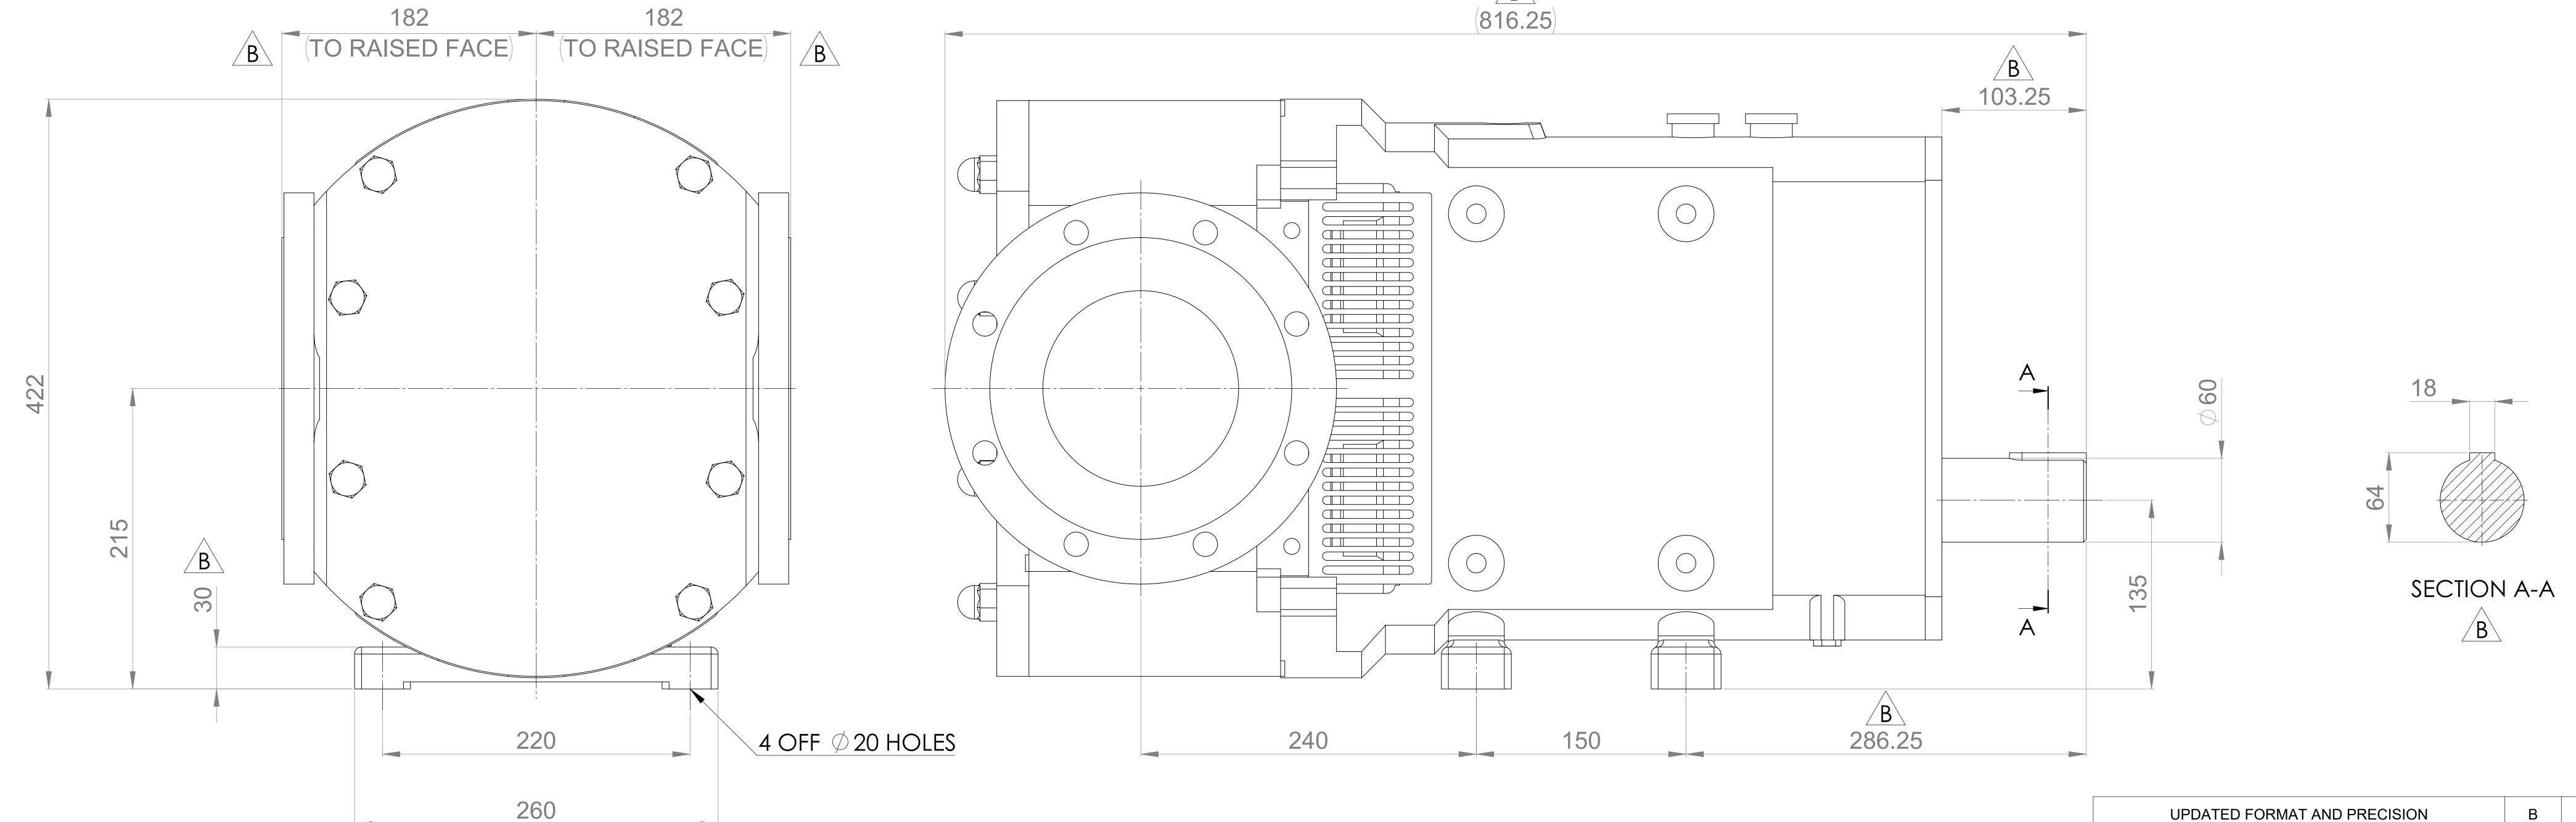

## GENERAL ARRANGEMENT DETAILS PUMP INFORMATION MULTIPUMP MP50/0525/08 PUMP MODEL LEFT/TOP CONNECTION 6" ASA/ANSI 150 lb RF RIGHT/BOTTOM CONNECTION 6" ASA/ANSI 150 lb RF DRIVE SHAFT POSITION BOTTOM SHAFT DRIVE FRONT COVER ADDITIONS STANDARD STANDARD ROTORCASE ADDITIONS STANDARD GEARBOX ADDITIONS PUMP ADDITIONS STANDARD

THIS IS NOT A CERTIFIED DRAWING, USE FOR GENERAL INSTALLATION ONLY

UPDATED FORMAT AND PRECISION

ISSUE

A 20/07/2017

AMENDMENT

ISSUE

DATE

UNLESS OTHERWISE STATED:

ALL DIMENSIONS ± 2.50
ANGLES ±2.0°

DO NOT SCALE THIS DRAWING
REMOVE BURRS AND SHARP EDGES
DIMENSIONS IN MILLIMETRES

IF IN DOUBT ASK

PROJECTION DRAWN CHECKED GENERAL ARRANGEMENT

OF TR

DRG. NO:

GA3714