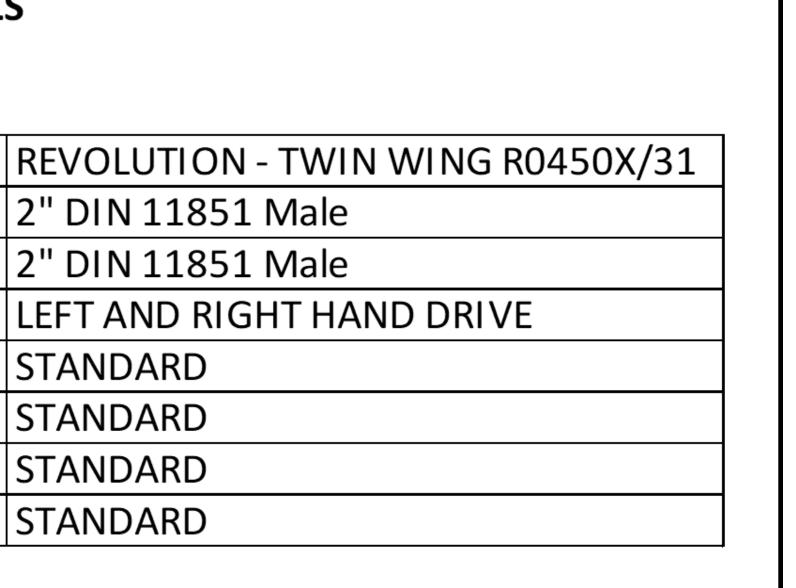

## A0 GENERAL ARRANGEMENT DETAILS VIKING PUMP HYGIENIC LTD. GA3951 PUMP INFORMATION PUMP MODEL LEFT/TOP CONNECTION 2" DIN 11851 Male **RIGHT/BOTTOM CONNECTION** 2" DIN 11851 Male LEFT AND RIGHT HAND DRIVE DRIVE SHAFT POSITION FRONT COVER ADDITIONS STANDARD ROTORCASE ADDITIONS STANDARD GEARBOX ADDITIONS STANDARD PUMP ADDITIONS STANDARD