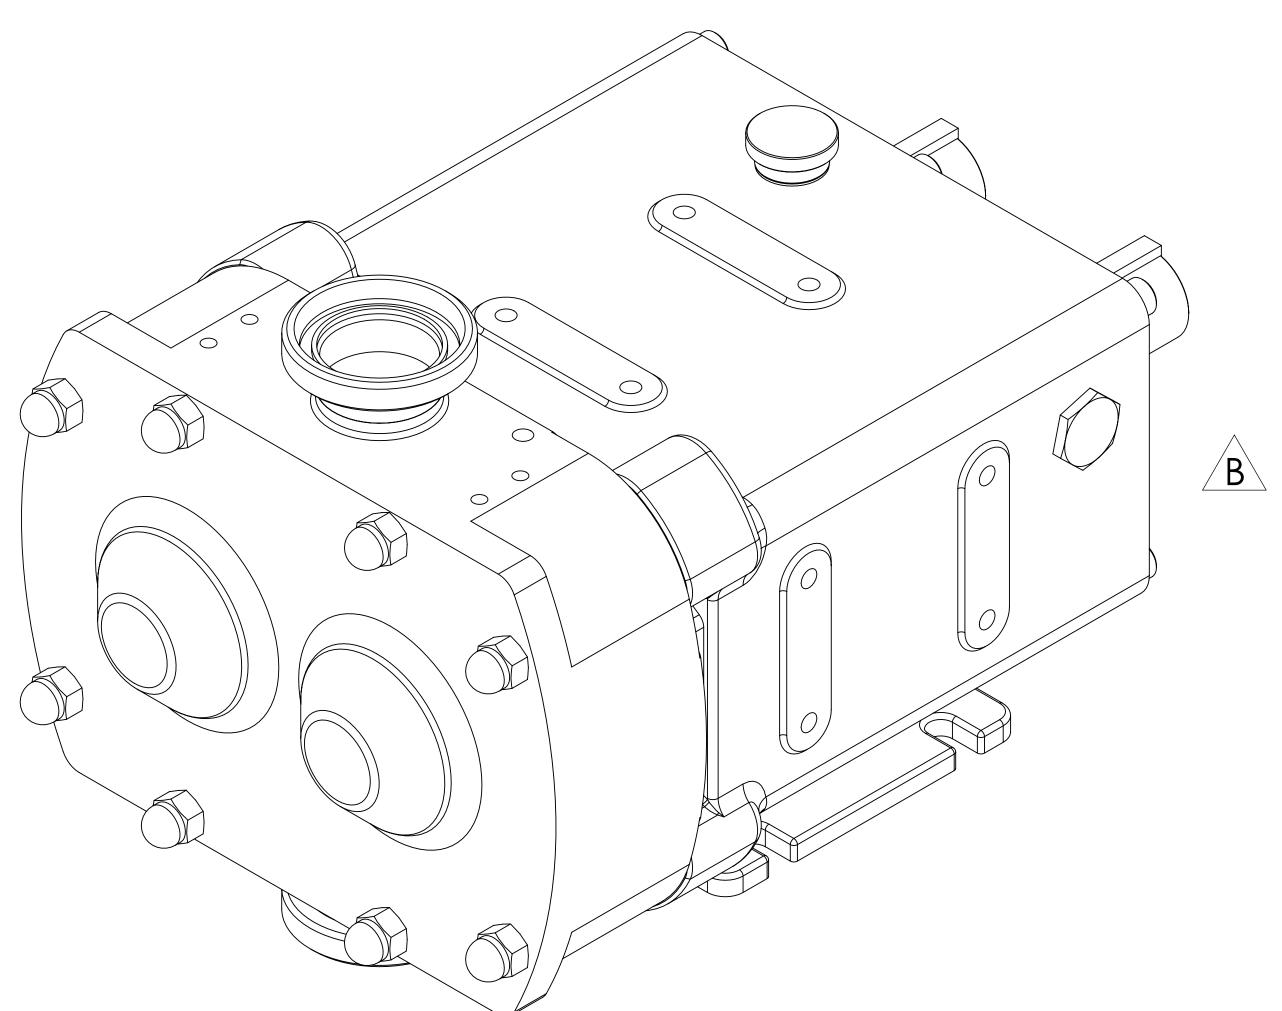

## A0 GENERAL ARRANGEMENT DETAILS VIKING PUMP HYGIENIC LTD. GA3951 PUMP INFORMATION PUMP MODEL LEFT/TOP CONNECTION 2" DIN 11851 Male **RIGHT/BOTTOM CONNECTION** 2" DIN 11851 Male LEFT AND RIGHT HAND DRIVE DRIVE SHAFT POSITION FRONT COVER ADDITIONS STANDARD ROTORCASE ADDITIONS STANDARD GEARBOX ADDITIONS STANDARD PUMP ADDITIONS STANDARD