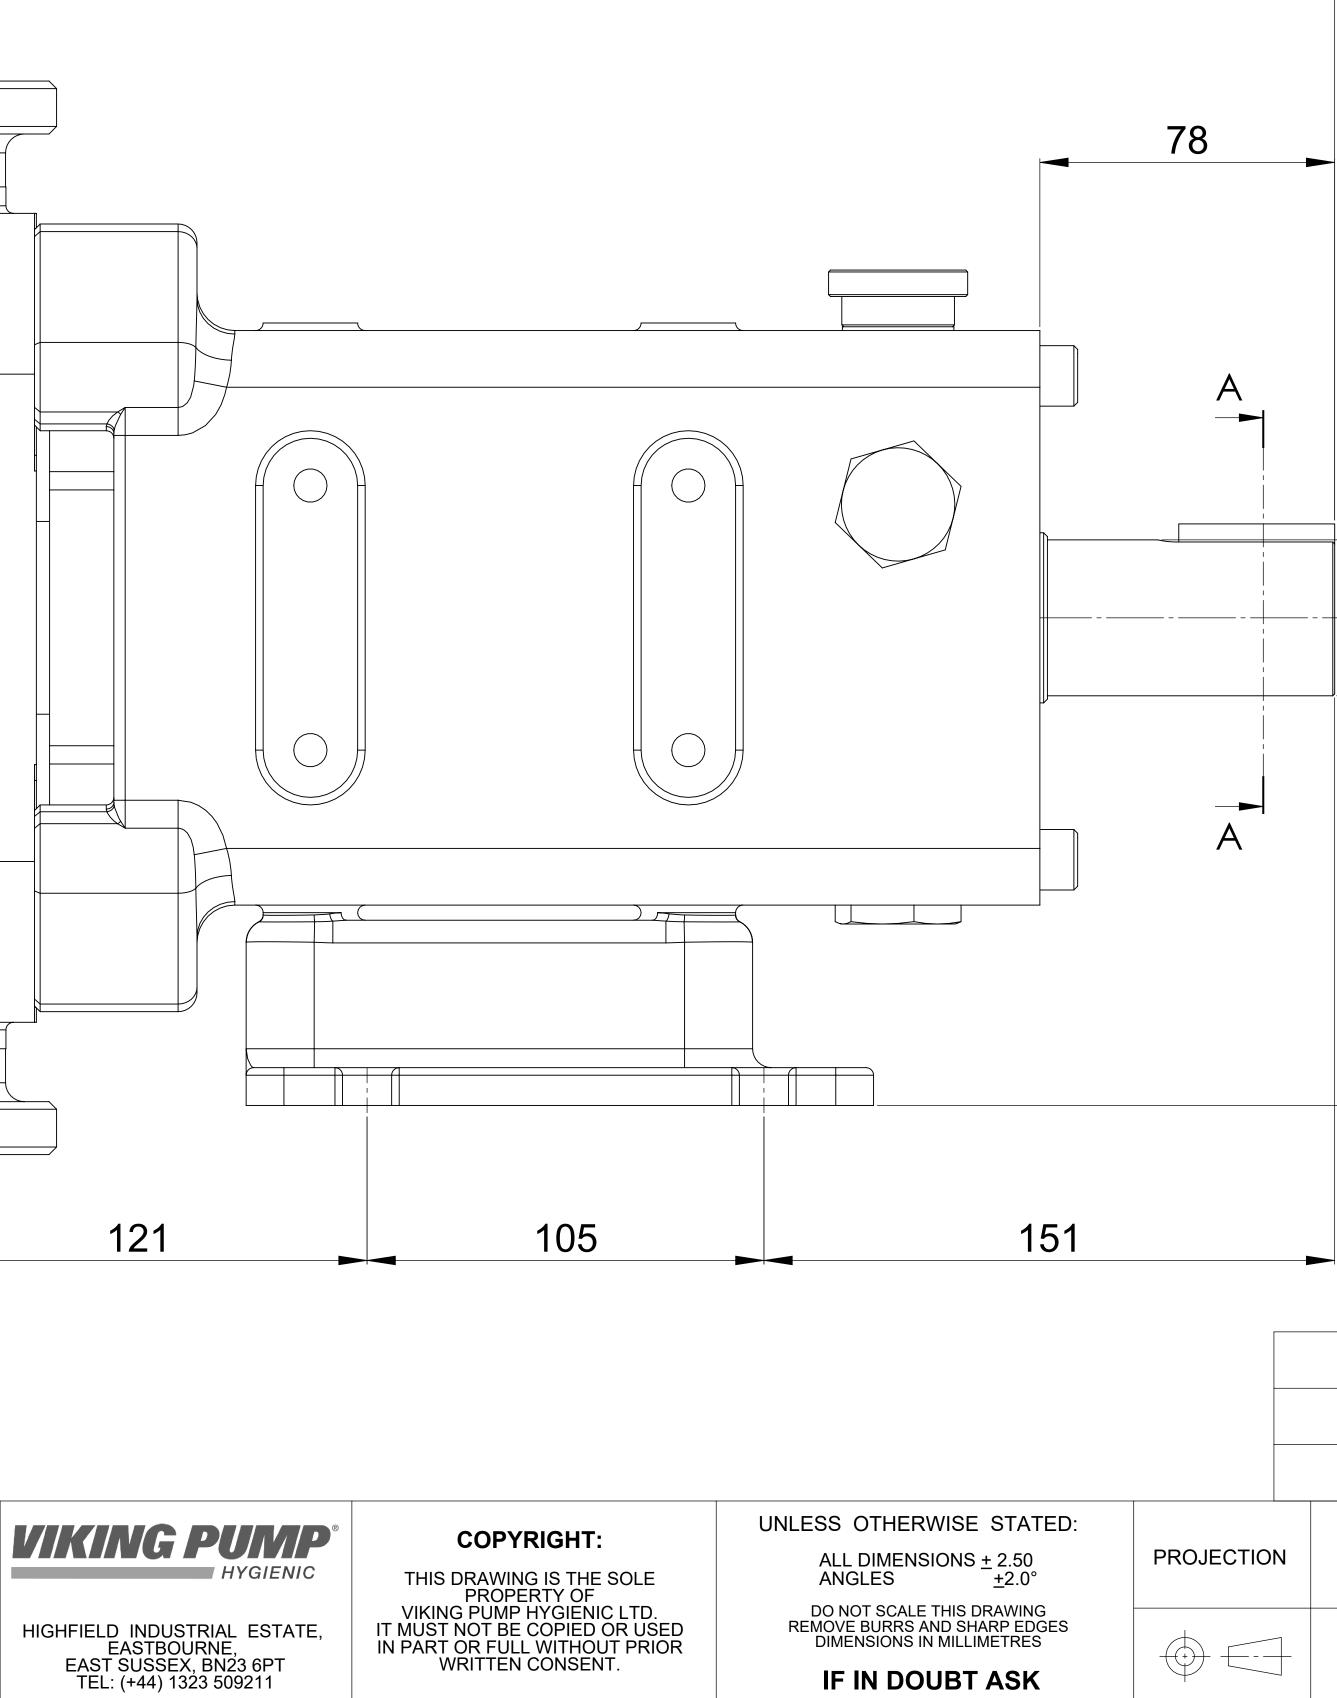

## A0 GENERAL ARRANGEMENT DETAILS VIKING PUMP HYGIENIC LTD. GA3951 PUMP INFORMATION PUMP MODEL LEFT/TOP CONNECTION 2" DIN 11851 Male **RIGHT/BOTTOM CONNECTION** 2" DIN 11851 Male LEFT AND RIGHT HAND DRIVE DRIVE SHAFT POSITION FRONT COVER ADDITIONS STANDARD ROTORCASE ADDITIONS STANDARD GEARBOX ADDITIONS STANDARD PUMP ADDITIONS STANDARD

THIS IS NOT A CERTIFIED DRAWING, USE FOR GENERAL INSTALLATION ONLY

B

| 129                          |         | 9.53 | A-A   |            |  |
|------------------------------|---------|------|-------|------------|--|
| UPDATED FORMAT AND PRECISION |         |      | В     | 13/09/2024 |  |
| ISSUED                       |         |      | A     | 12/07/2018 |  |
| AMENDMENT                    |         |      | ISSUE | DATE       |  |
| DRAWN                        | CHECKED |      |       |            |  |
| drawn<br>KCB                 | CHECKED |      |       |            |  |