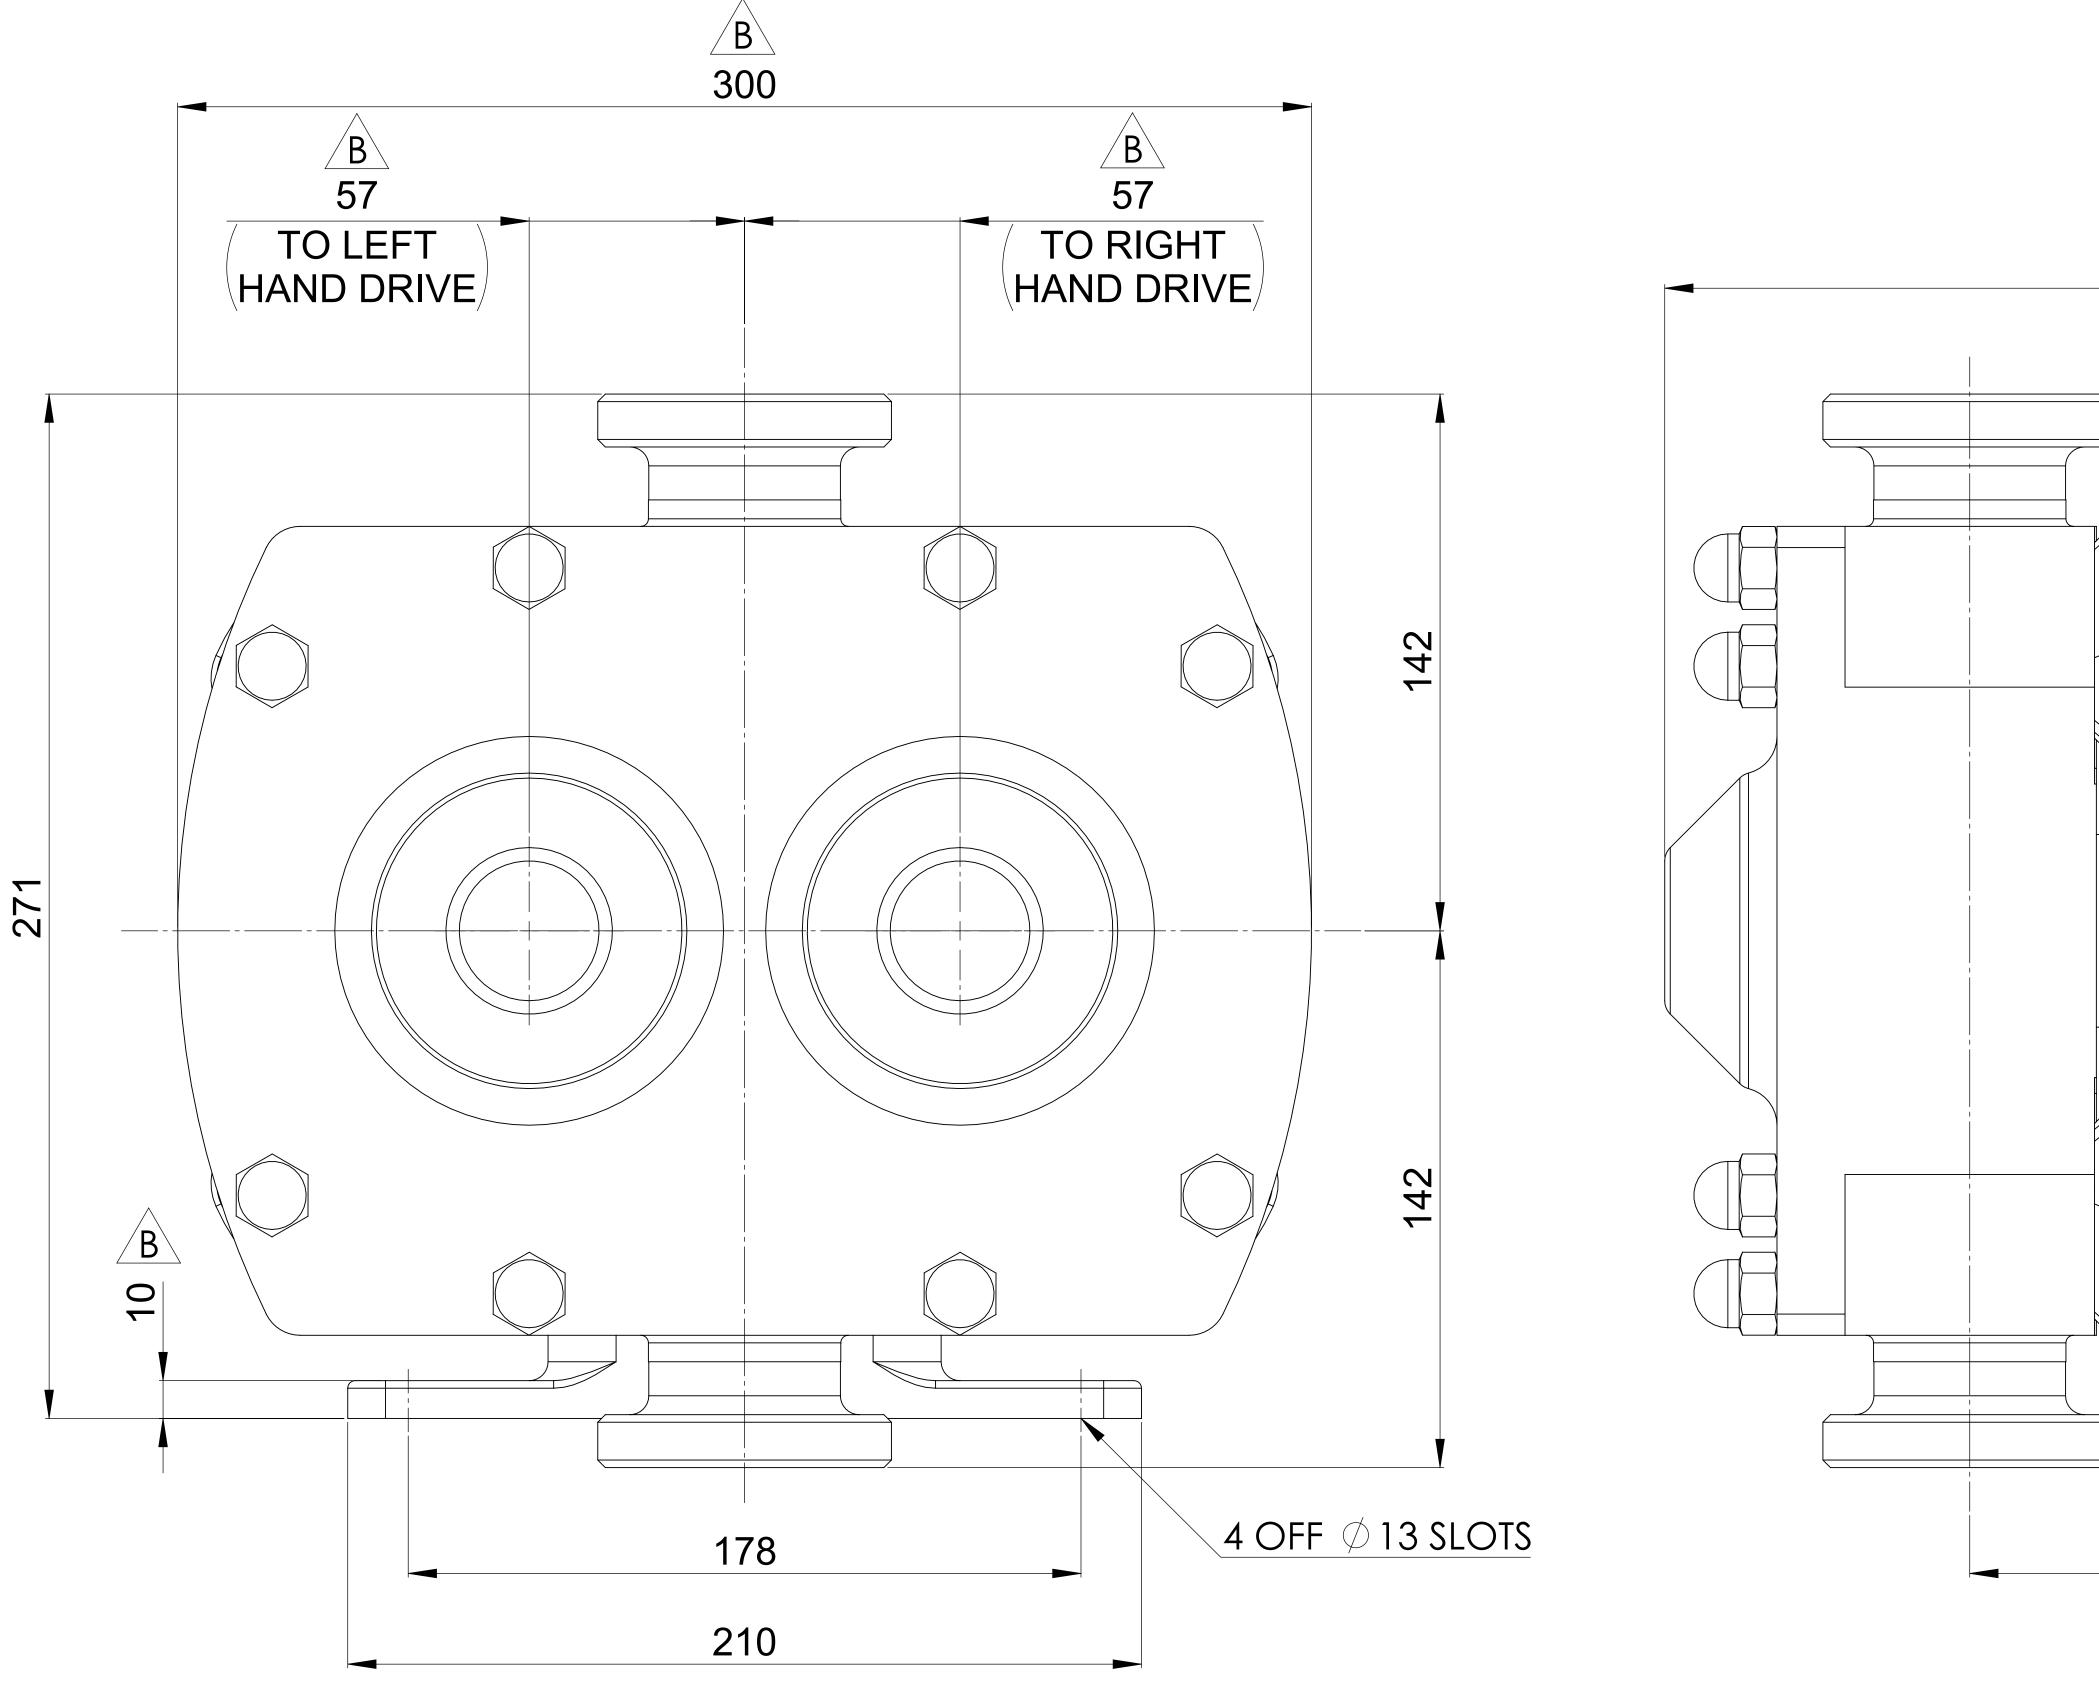

## A0 GENERAL ARRANGEMENT DETAILS VIKING PUMP HYGIENIC LTD. GA3951 PUMP INFORMATION PUMP MODEL LEFT/TOP CONNECTION 2" DIN 11851 Male **RIGHT/BOTTOM CONNECTION** 2" DIN 11851 Male LEFT AND RIGHT HAND DRIVE DRIVE SHAFT POSITION FRONT COVER ADDITIONS STANDARD ROTORCASE ADDITIONS STANDARD GEARBOX ADDITIONS STANDARD PUMP ADDITIONS STANDARD