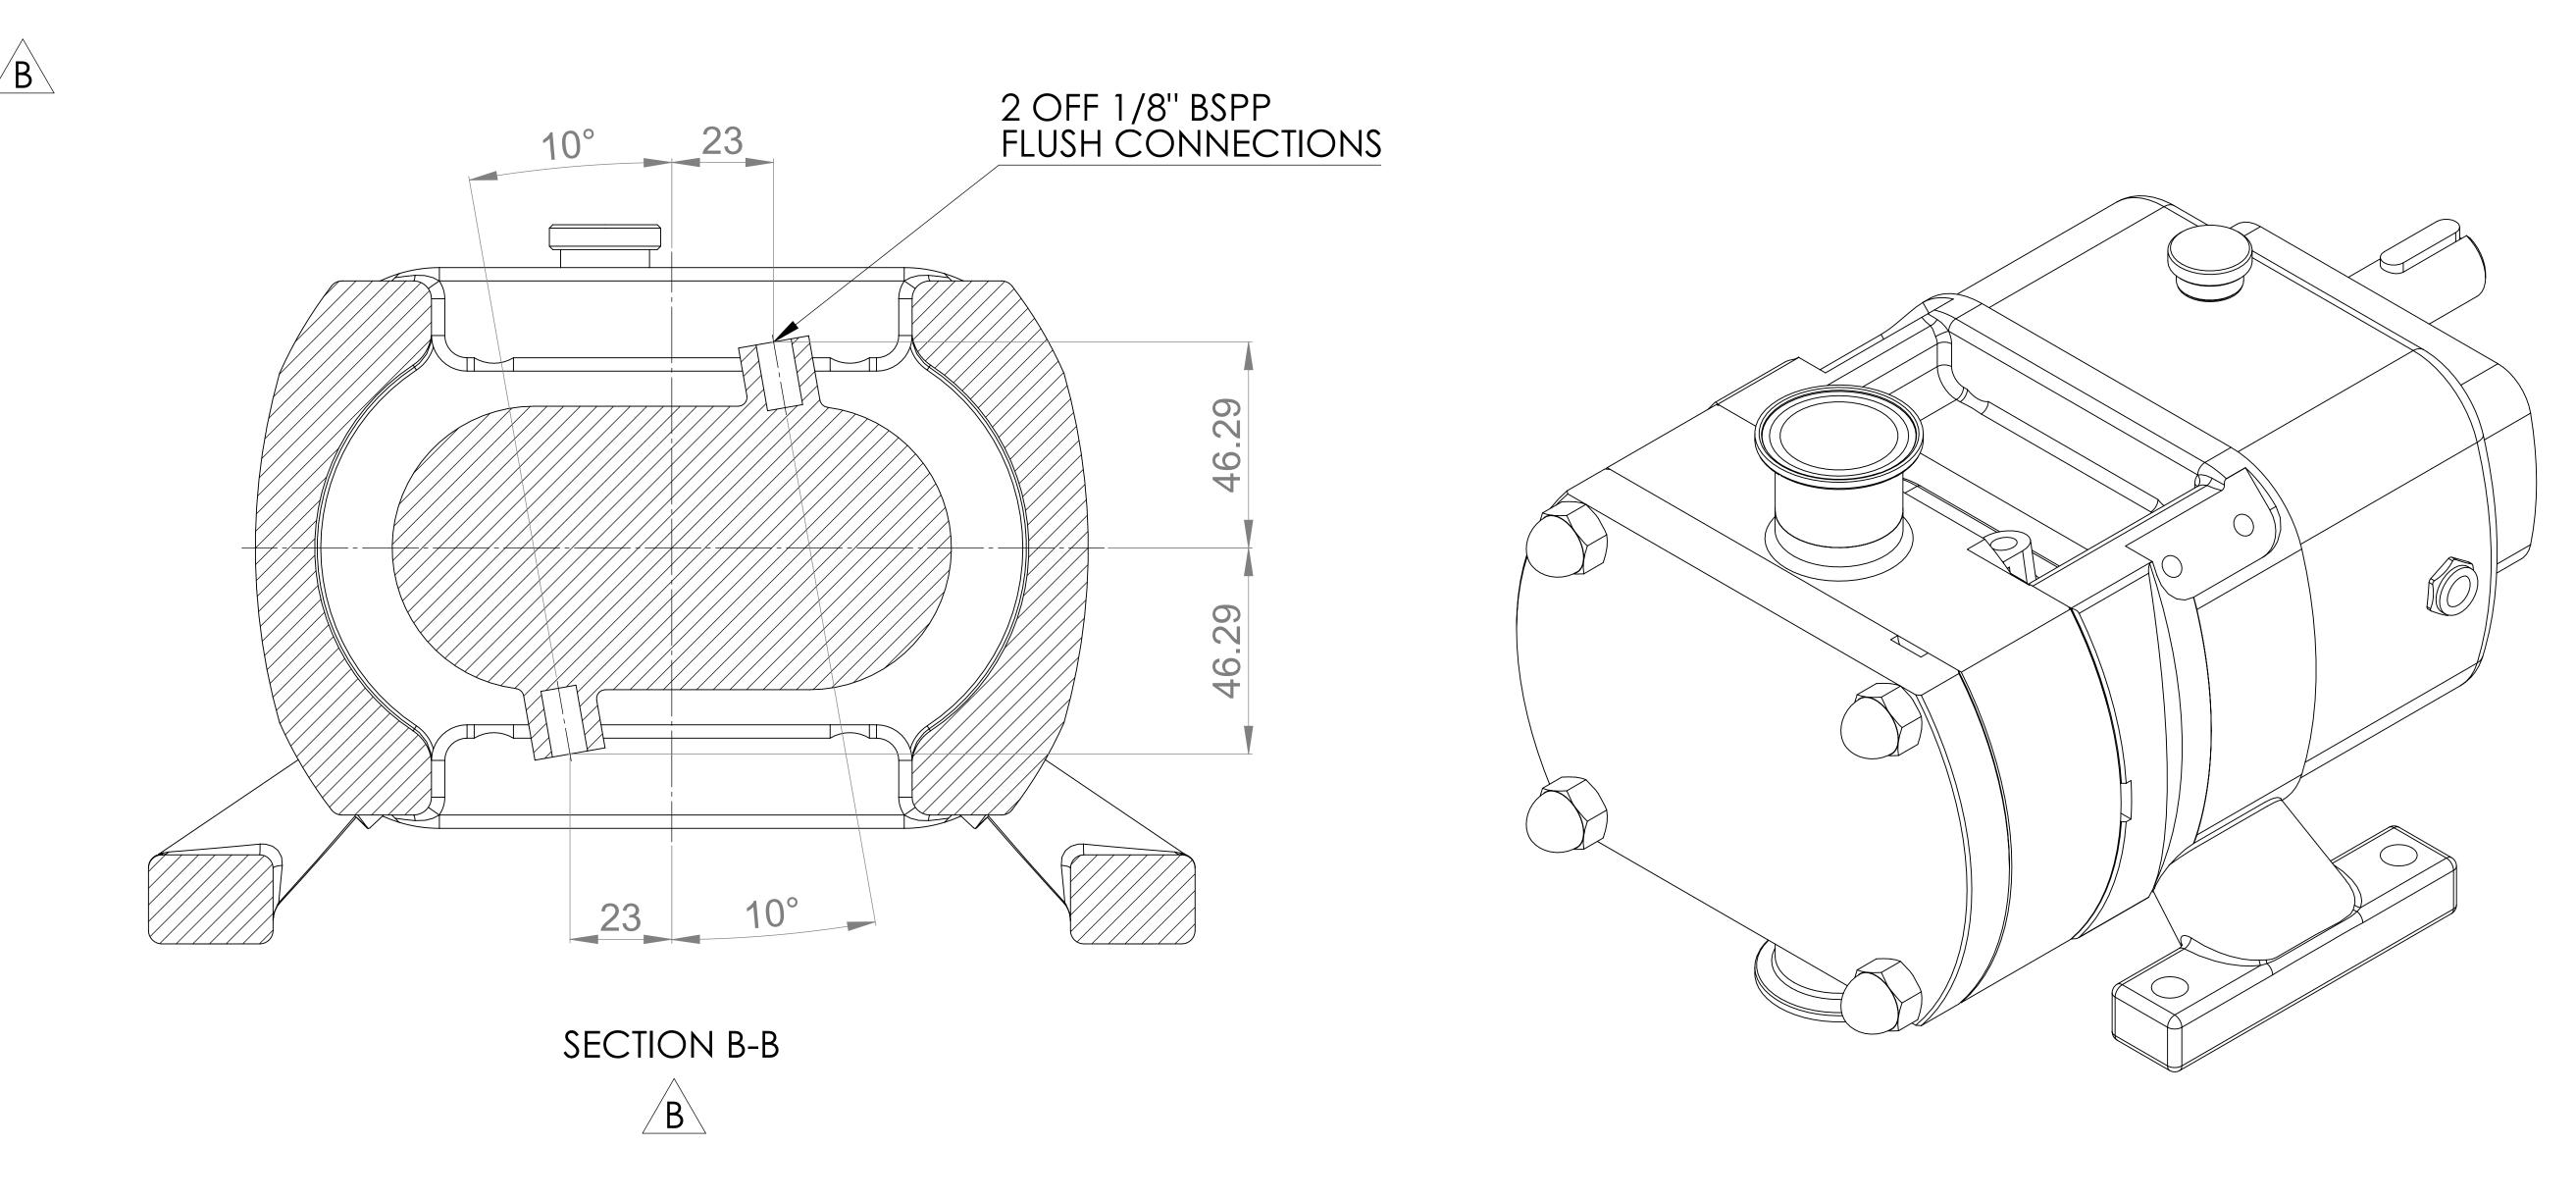

## GENERAL ARRANGEMENT DETAILS PUMP INFORMATION MULTIPUMP MP20/0020/12 PUMP MODEL LEFT/TOP CONNECTION 1.5" TRI-CLAMP RIGHT/BOTTOM CONNECTION 1.5" TRI-CLAMP DRIVE SHAFT POSSITION LEFT HAND DRIVE STANDARD FRONT COVER ADDITIONS STANDARD ROTORCASE ADDITIONS STANDARD GEARBOX ADDITIONS PUMP ADDITIONS FLUSHING