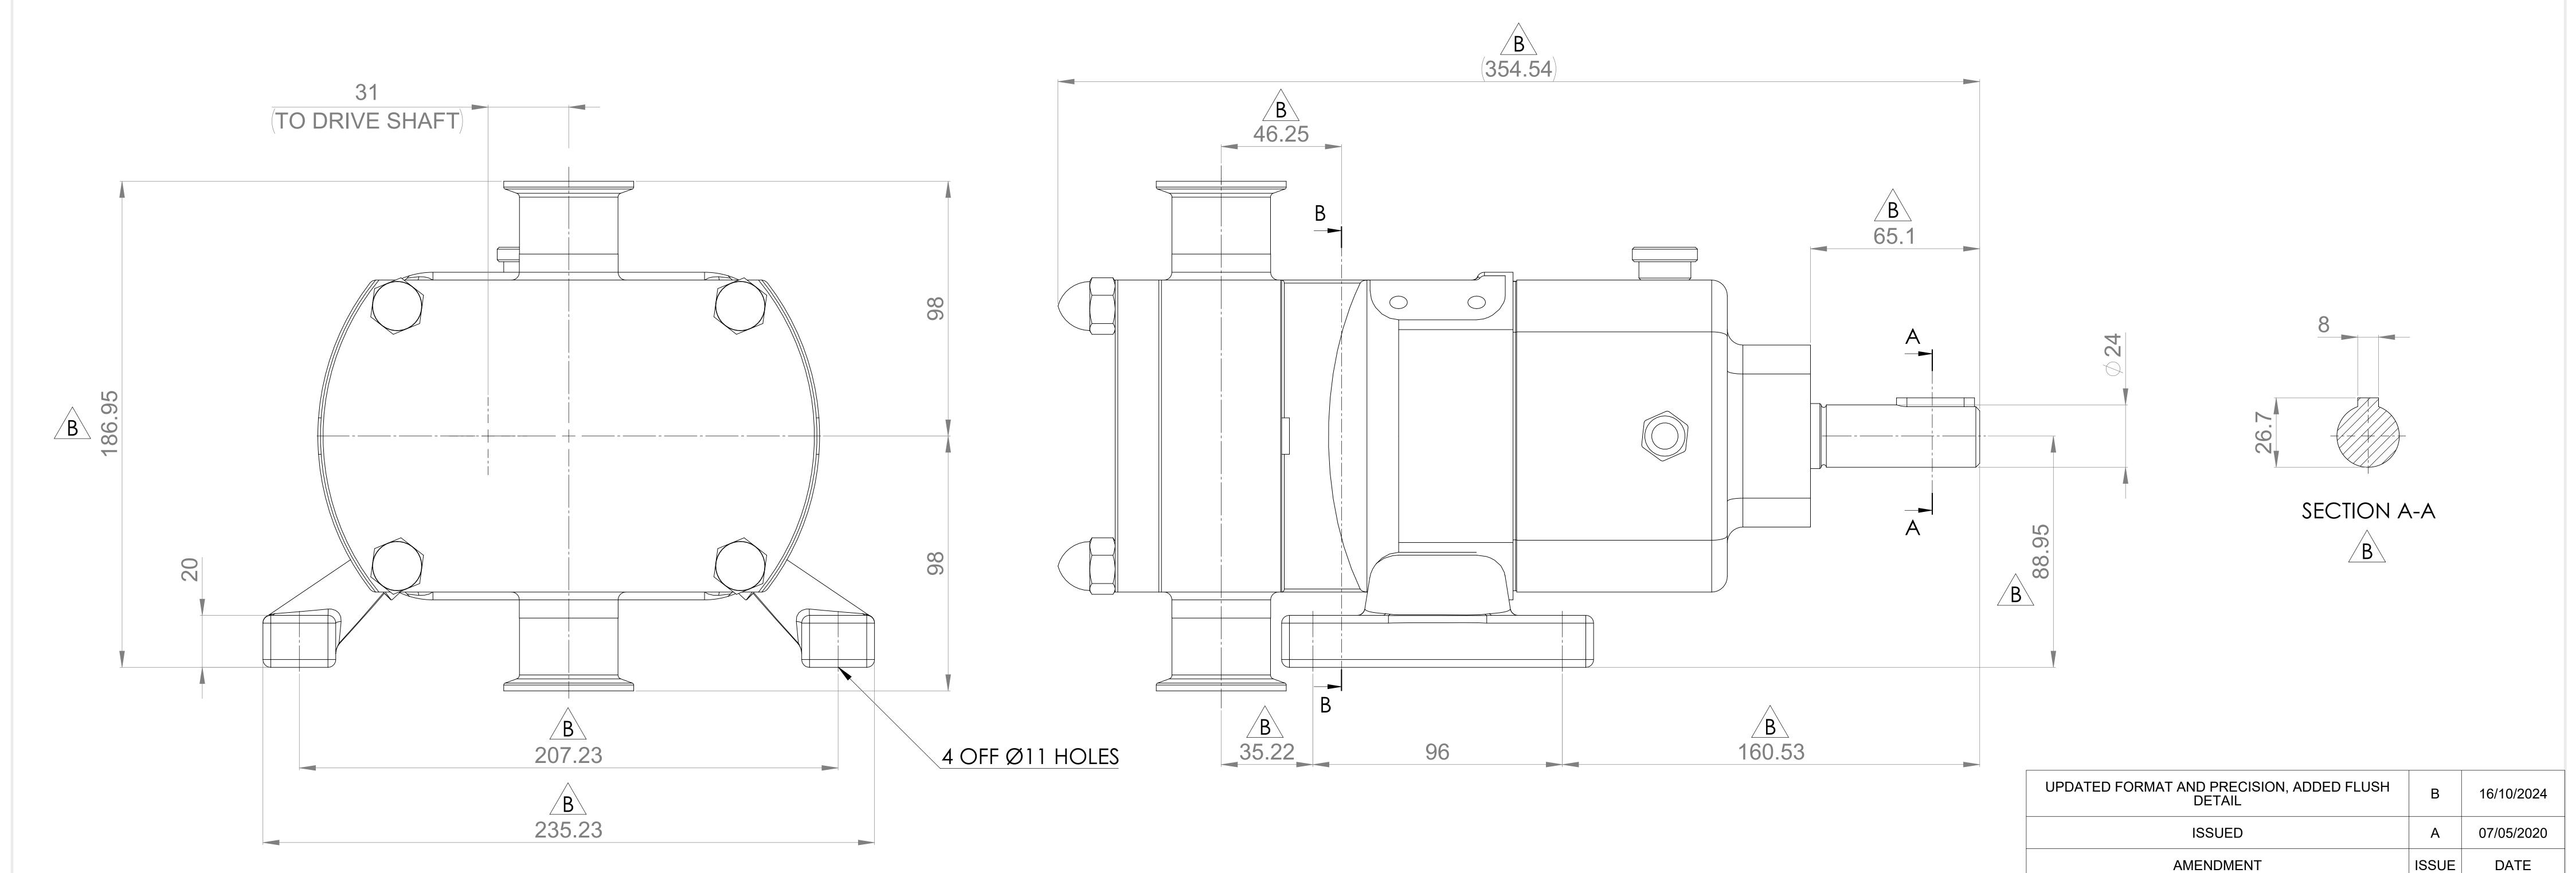

## GENERAL ARRANGEMENT DETAILS PUMP INFORMATION MULTIPUMP MP20/0020/12 PUMP MODEL LEFT/TOP CONNECTION 1.5" TRI-CLAMP RIGHT/BOTTOM CONNECTION 1.5" TRI-CLAMP DRIVE SHAFT POSSITION LEFT HAND DRIVE STANDARD FRONT COVER ADDITIONS STANDARD ROTORCASE ADDITIONS STANDARD GEARBOX ADDITIONS PUMP ADDITIONS FLUSHING

THIS IS NOT A CERTIFIED DRAWING, USE FOR GENERAL INSTALLATION ONLY

UNLESS OTHERWISE STATED:

ALL DIMENSIONS  $\pm 2.50$ ANGLES  $\pm 2.0^{\circ}$ 

DO NOT SCALE THIS DRAWING REMOVE BURRS AND SHARP EDGES DIMENSIONS IN MILLIMETRES