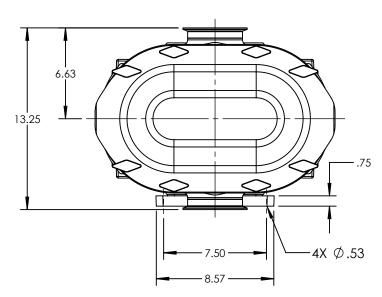

| PUMP MODEL  | TRA20-2200     |  |
|-------------|----------------|--|
| ORIENTATION | VERTICAL       |  |
| COVER       | STANDARD       |  |
| INLET       | 4.0" TRI-CLAMP |  |
| DISCHARGE   | 4.0" TRI-CLAMP |  |
| SPECIALS    | NONE           |  |
| T -         |                |  |