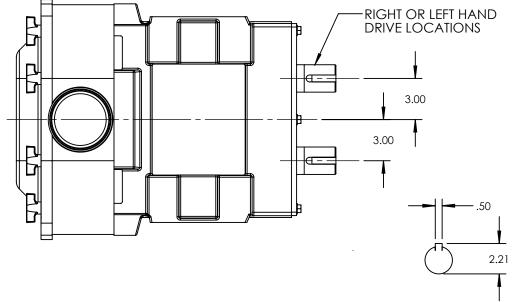

| PUMP MODEL  | TRA20-2200     |  |
|-------------|----------------|--|
| ORIENTATION | VERTICAL       |  |
| COVER       | STANDARD       |  |
| INLET       | 4.0" TRI-CLAMP |  |
| DISCHARGE   | 4.0" TRI-CLAMP |  |
| SPECIALS    | NONE           |  |
| T -         |                |  |