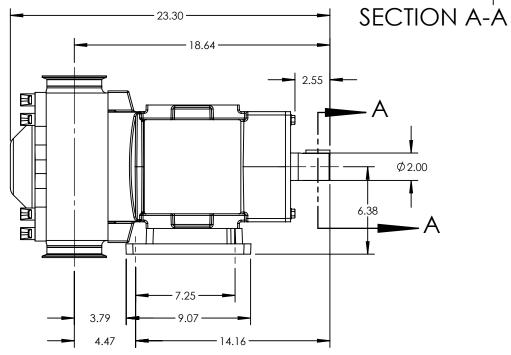

| PUMP MODEL  | TRA20-2200     |  |
|-------------|----------------|--|
| ORIENTATION | VERTICAL       |  |
| COVER       | STANDARD       |  |
| INLET       | 4.0" TRI-CLAMP |  |
| DISCHARGE   | 4.0" TRI-CLAMP |  |
| SPECIALS    | NONE           |  |
| T -         |                |  |