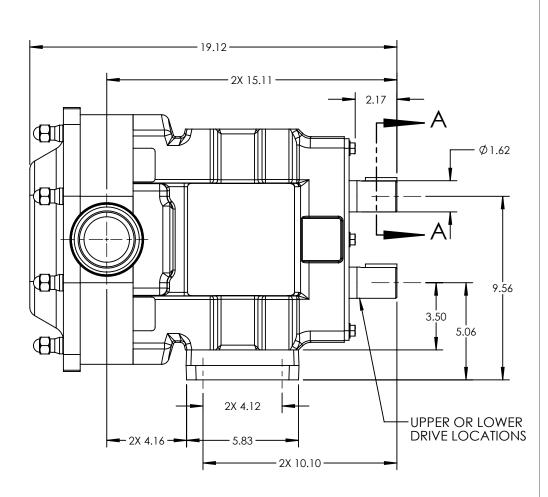

| PUMP MODEL  | TRA20-0600 |  |
|-------------|------------|--|
| ORIENTATION | HORIZONTAL |  |
| COVER TYPE  | Standard   |  |
| INLET       | 3.0" SMS   |  |
| DISCHARGE   | 3.0" SMS   |  |
| SPECIALS    | NONE       |  |

## NOTES:

1. THIS IS NOT A CERTIFIED DRAWING. USE FOR GENERAL INSTALLATION ONLY.

| STATE   | Released | 02/16/2024 | DIMENSIONS ARE IN<br>———————————————————————————————————— | VIKING | VIKING PUMP, INC.            | THIS DRAWING IS THE PROPERTY OF VIKING PUMP, INC. AND IS PROPRIETARY IN GENERAL AND DETAIL. IT SHALL NOT BE |
|---------|----------|------------|-----------------------------------------------------------|--------|------------------------------|-------------------------------------------------------------------------------------------------------------|
| DRAWN   | bherting | 7/15/2020  | PROJECT:                                                  |        | Cedar Falls, IA 50613 U.S.A. | COPIED OR ITS CONTENTS REVEALED TO OUTSIDE PARTIES WITHOUT THE WRITTEN                                      |
| CHECKED | MEW      | 02/15/2024 | WAS:                                                      | PUNP   | VIKINGPUMP.COM               | CONSENT OF VIKING PUMP, INC.                                                                                |