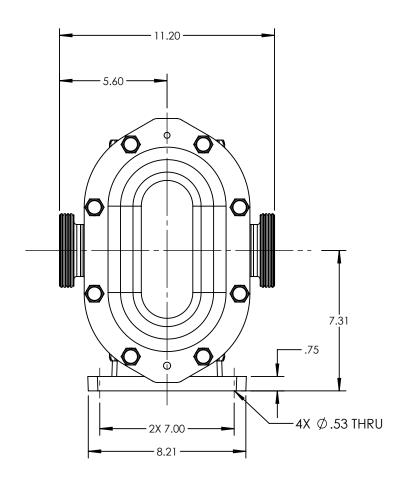

| PUMP MODEL  | TRA20-0600 |  |
|-------------|------------|--|
| ORIENTATION | HORIZONTAL |  |
| COVER TYPE  | Standard   |  |
| INLET       | 3.0" SMS   |  |
| DISCHARGE   | 3.0" SMS   |  |
| SPECIALS    | NONE       |  |

## NOTES:

1. THIS IS NOT A CERTIFIED DRAWING. USE FOR GENERAL INSTALLATION ONLY.

| STATE   | Released | 02/16/2024 | DIMENSIONS ARE IN<br>———————————————————————————————————— | VIKING | VIKING PUMP, INC.            | THIS DRAWING IS THE PROPERTY OF VIKING PUMP, INC. AND IS PROPRIETARY IN GENERAL AND DETAIL. IT SHALL NOT BE |
|---------|----------|------------|-----------------------------------------------------------|--------|------------------------------|-------------------------------------------------------------------------------------------------------------|
| DRAWN   | bherting | 7/15/2020  | PROJECT:                                                  |        | Cedar Falls, IA 50613 U.S.A. | COPIED OR ITS CONTENTS REVEALED TO OUTSIDE PARTIES WITHOUT THE WRITTEN                                      |
| CHECKED | MEW      | 02/15/2024 | WAS:                                                      | PUNP   | VIKINGPUMP.COM               | CONSENT OF VIKING PUMP, INC.                                                                                |