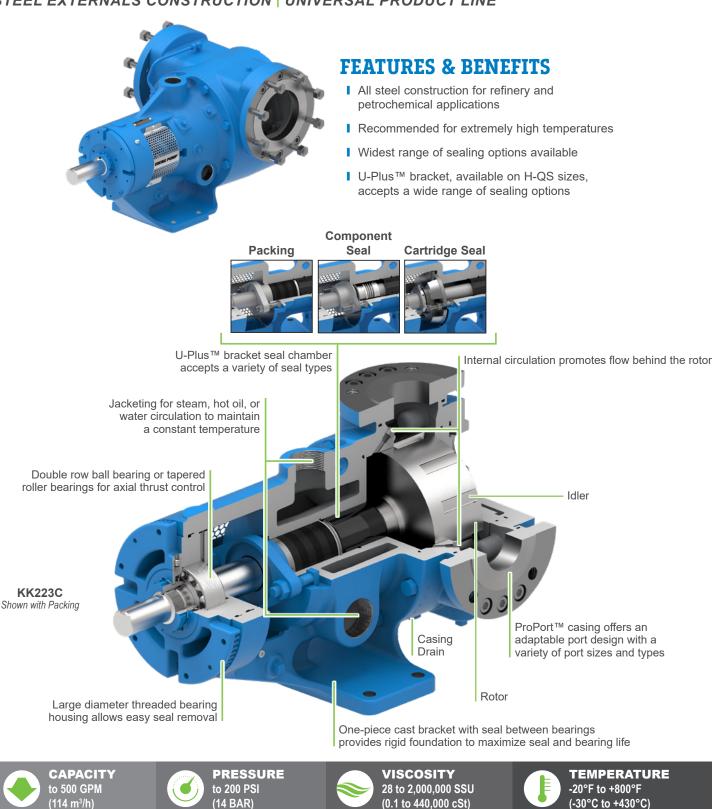

#### SEALING

- Packing
- Component Mechanical Seal
- Cartridge Mechanical Seal
- Cartridge Triple Lip Seal