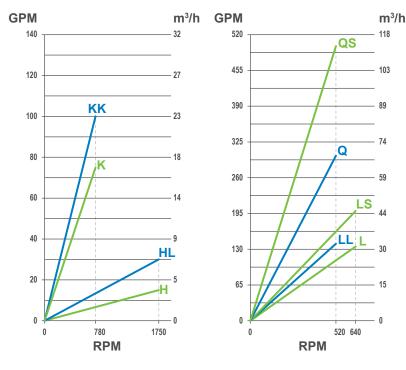

#### PERFORMANCE

| MODELS        |                    | <b>SPECIFICATIONS</b> |     |      |                 |        |
|---------------|--------------------|-----------------------|-----|------|-----------------|--------|
| Non-Jacketed* |                    | Performance           |     |      | Standard Ports* |        |
| Packing       | Mechanical<br>Seal | Max Speed,<br>RPM     | GPM | m³/h | Size,<br>Inches | Type** |
| H223C         | H4223C             | 1750                  | 15  | 3.4  | 1.5             | Flange |
| HL223C        | HL4223C            | 1750                  | 30  | 6.8  | 1.5             | Flange |
| K223C         | K4223C             | 780                   | 75  | 17   | 2               | Flange |
| KK223C        | KK4223C            | 780                   | 100 | 23   | 2               | Flange |
| L223C         | L4223C             | 640                   | 135 | 31   | 2.5             | Flange |
| LL223C        | LL4223C            | 520                   | 140 | 32   | 3               | Flange |
| LS223C        | LS4223C            | 640                   | 200 | 45   | 3               | Flange |
| Q223C         | Q4223C             | 520                   | 300 | 68   | 4               | Flange |
| QS223C        | QS4223C            | 520                   | 500 | 114  | 6               | Flange |