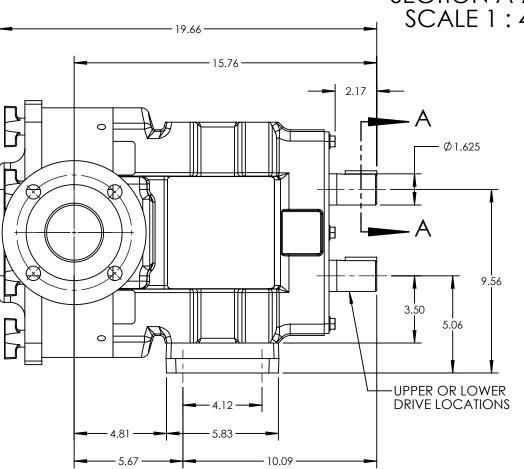

| PUMP MODEL  | TRA10-1300              |  |  |
|-------------|-------------------------|--|--|
| ORIENTATION | HORIZONTAL              |  |  |
| COVER       | STANDARD                |  |  |
| INLET       | 3.0" ASA/ANSI CLASS 150 |  |  |
| DISCHARGE   | 3.0" ASA/ANSI CLASS 150 |  |  |
| SPECIALS    | NONE                    |  |  |



**SECTION A-A** 

SCALE 1:4





## NOTES:

THIS IS NOT A CERTIFIED DRAWING. USE FOR GENERAL INSTALLATION ONLY.

| STATE   | Released | 04/04/2024 | DIMENSIONS ARE IN<br>INCHES |
|---------|----------|------------|-----------------------------|
| DRAWN   | cmihm    | 11/16/2012 | PROJECT:                    |
| CHECKED | MEW      | 04/04/2024 | WAS:                        |



THIS DRAWING IS THE PROPERTY OF VIKING PUMP, INC. AND IS PROPRIETARY IN GENERAL AND DETAIL. IT SHALL NOT BE COPIED OR ITS CONTENTS REVEALED TO OUTSIDE PARTIES WITHOUT THE WRITTEN CONSENT OF VIKING PUMP, INC.

DWG. NO.

SHEET 1 OF 1

REV. E.O

TRA10-1300-007

04/04/2024