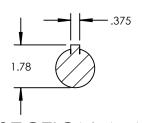

| PUMP MODEL  | TRA10-1300              |  |  |
|-------------|-------------------------|--|--|
| ORIENTATION | HORIZONTAL              |  |  |
| COVER       | STANDARD                |  |  |
| INLET       | 3.0" ASA/ANSI CLASS 150 |  |  |
| DISCHARGE   | 3.0" ASA/ANSI CLASS 150 |  |  |
| SPECIALS    | NONE                    |  |  |



**SECTION A-A** 

SCALE 1:4





## NOTES:

THIS IS NOT A CERTIFIED DRAWING. USE FOR GENERAL INSTALLATION ONLY.

| STATE   | Released | 04/04/2024 | DIMENSIONS ARE IN<br>INCHES |
|---------|----------|------------|-----------------------------|
| DRAWN   | cmihm    | 11/16/2012 | PROJECT:                    |
| CHECKED | MEW      | 04/04/2024 | WAS:                        |



THIS DRAWING IS THE PROPERTY OF VIKING PUMP, INC. AND IS PROPRIETARY IN GENERAL AND DETAIL. IT SHALL NOT BE COPIED OR ITS CONTENTS REVEALED TO OUTSIDE PARTIES WITHOUT THE WRITTEN CONSENT OF VIKING PUMP, INC.

DWG. NO.

SHEET 1 OF 1

REV. E.O

TRA10-1300-007

04/04/2024