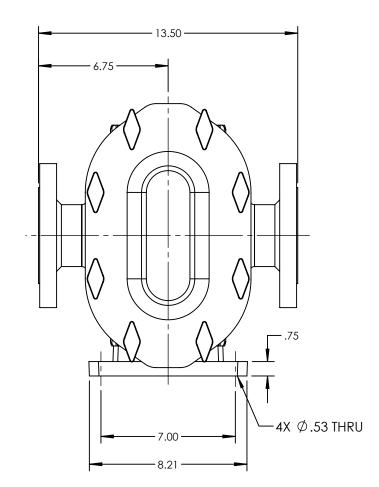

| PUMP MODEL  | TRA10-1300              |  |  |
|-------------|-------------------------|--|--|
| ORIENTATION | HORIZONTAL              |  |  |
| COVER       | STANDARD                |  |  |
| INLET       | 3.0" ASA/ANSI CLASS 150 |  |  |
| DISCHARGE   | 3.0" ASA/ANSI CLASS 150 |  |  |
| SPECIALS    | NONE                    |  |  |