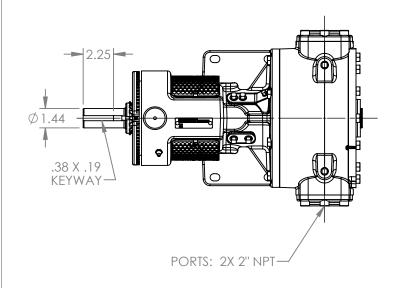

## 6.50 -Ø 10.29 7.00 -2X .62

## MODELS WITH OPTIONAL PORTS: L123C, L4123C, L127C, L1127C, L4127C

DIMENSIONS ARE IN 04/16/2024 STATE Released INCHES DRAWN dalcorn 07/18/2023 PROJECT:E330 JB CHECKED 04/16/2024 WAS:

VIKING PUMP, INC. A Unit of IDEX Corporation Cedar Falls, IA 50613 U.S.A.

1. ALL DIMENSIONS ARE FOR REFERENCE ONLY. DWG. NO. SHEET 1 OF 1 REV. A.1

LV-4574

**NOTES:** 

04/16/2024