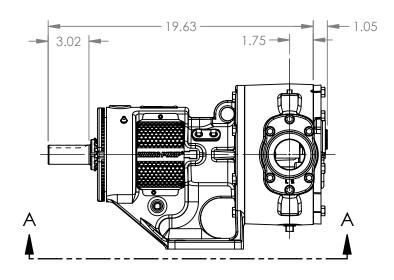

## 6.50 -Ø 10.29 7.00 -2X .62

## MODELS WITH OPTIONAL PORTS: L123C, L4123C, L127C, L1127C, L4127C

DIMENSIONS ARE IN 04/16/2024 STATE Released INCHES DRAWN dalcorn 07/18/2023 PROJECT:E330 JB CHECKED 04/16/2024 WAS:

VIKING PUMP, INC. A Unit of IDEX Corporation Cedar Falls, IA 50613 U.S.A.

1. ALL DIMENSIONS ARE FOR REFERENCE ONLY. DWG. NO. SHEET 1 OF 1 REV. A.1

LV-4574

**NOTES:** 

04/16/2024