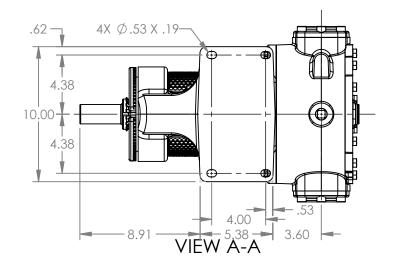

## 6.50 -Ø 10.29 7.00 -2X .62

## MODELS WITH OPTIONAL PORTS: L123C, L4123C, L127C, L1127C, L4127C

DIMENSIONS ARE IN 04/16/2024 STATE Released INCHES DRAWN dalcorn 07/18/2023 PROJECT:E330 JB CHECKED 04/16/2024 WAS:

VIKING PUMP, INC. A Unit of IDEX Corporation Cedar Falls, IA 50613 U.S.A.

1. ALL DIMENSIONS ARE FOR REFERENCE ONLY. DWG. NO. SHEET 1 OF 1 REV. A.1

LV-4574

**NOTES:** 

04/16/2024