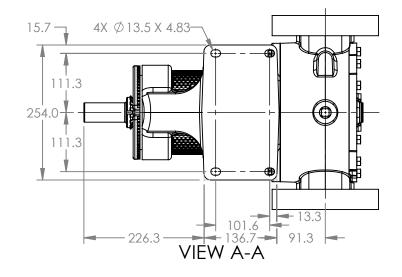

## MODELS WITH OPTIONAL FLANGED PORTS: L123C, L4123C, L127C, L1127C, L4127C

 STATE
 Released
 04/16/2024
 DIMENSIONS ARE IN MILLIMETERS

 DRAWN
 dalcom
 07/25/2023
 PROJECT E330

 CHECKED
 JB
 04/16/2024
 WAS:

3D

DWG. NO. LV-4654

**NOTES:** 

1. ALL DIMENSIONS ARE FOR REFERENCE ONLY.
DWG. NO. SHEET 1 OF 1 REV. A.1

04/16/2024