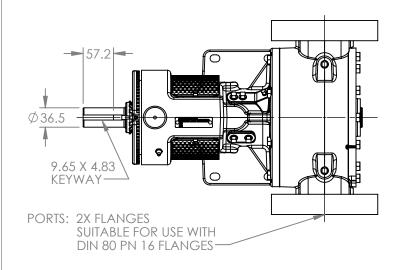

## MODELS WITH OPTIONAL FLANGED PORTS: L123C, L4123C, L127C, L1127C, L4127C

 STATE
 Released
 04/16/2024
 DIMENSIONS ARE IN MILLIMETERS

 DRAWN
 dalcom
 07/25/2023
 PROJECT E330

 CHECKED
 JB
 04/16/2024
 WAS:

3D

DWG. NO. LV-4654

**NOTES:** 

1. ALL DIMENSIONS ARE FOR REFERENCE ONLY.
DWG. NO. SHEET 1 OF 1 REV. A.1

04/16/2024