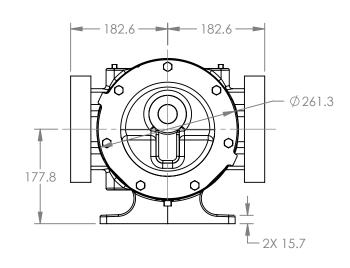

## MODELS WITH OPTIONAL FLANGED PORTS: L123C, L4123C, L127C, L1127C, L4127C

 STATE
 Released
 04/16/2024
 DIMENSIONS ARE IN MILLIMETERS

 DRAWN
 dalcom
 07/25/2023
 PROJECT E330

 CHECKED
 JB
 04/16/2024
 WAS:

3D

DWG. NO. LV-4654

**NOTES:** 

1. ALL DIMENSIONS ARE FOR REFERENCE ONLY.
DWG. NO. SHEET 1 OF 1 REV. A.1

04/16/2024