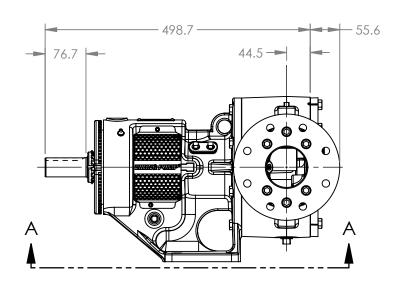

## MODELS WITH OPTIONAL FLANGED PORTS: L123C, L4123C, L127C, L1127C, L4127C

 STATE
 Released
 04/16/2024
 DIMENSIONS ARE IN MILLIMETERS

 DRAWN
 dalcom
 07/25/2023
 PROJECT E330

 CHECKED
 JB
 04/16/2024
 WAS:

3D

DWG. NO. LV-4654

**NOTES:** 

1. ALL DIMENSIONS ARE FOR REFERENCE ONLY.
DWG. NO. SHEET 1 OF 1 REV. A.1

04/16/2024