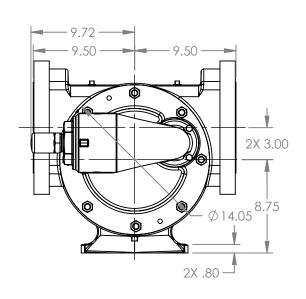

## MODELS WITH OPTIONAL FLANGED PORTS: QS223C, QS4223C, QS227C, QS1227C, QS4227C

| STATE   | Released | 04/16/2024 | DIMENSIONS ARE IN INCHES |
|---------|----------|------------|--------------------------|
| DRAWN   | dalcorn  | 07/12/2023 | PROJECT:E330             |
| CHECKED | DTL      | 04/16/2024 | WAS:                     |

BE ON STATE

DWG. NO.

**NOTES:** 

SHEET 1 OF 1

1. ALL DIMENSIONS ARE FOR REFERENCE ONLY.

REV. A.2

QV-2233

04/16/2024