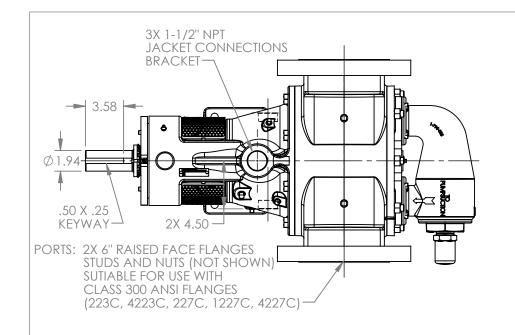

## MODELS WITH OPTIONAL FLANGED PORTS: QS223C, QS4223C, QS227C, QS1227C, QS4227C

| STATE   | Released | 04/16/2024 | DIMENSIONS ARE IN INCHES |
|---------|----------|------------|--------------------------|
| DRAWN   | dalcorn  | 07/12/2023 | PROJECT:E330             |
| CHECKED | DTL      | 04/16/2024 | WAS:                     |

BE ON STATE

DWG. NO.

**NOTES:** 

SHEET 1 OF 1

1. ALL DIMENSIONS ARE FOR REFERENCE ONLY.

REV. A.2

QV-2233

04/16/2024