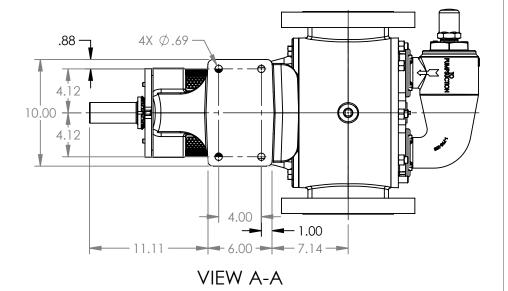

## MODELS WITH OPTIONAL FLANGED PORTS: QS223C, QS4223C, QS227C, QS1227C, QS4227C

| STATE   | Released | 04/16/2024 | DIMENSIONS ARE IN INCHES |
|---------|----------|------------|--------------------------|
| DRAWN   | dalcorn  | 07/12/2023 | PROJECT:E330             |
| CHECKED | DTL      | 04/16/2024 | WAS:                     |

BE ON STATE

DWG. NO.

**NOTES:** 

SHEET 1 OF 1

1. ALL DIMENSIONS ARE FOR REFERENCE ONLY.

REV. A.2

QV-2233

04/16/2024