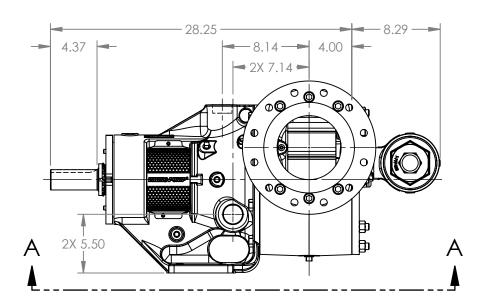

## MODELS WITH OPTIONAL FLANGED PORTS: QS223C, QS4223C, QS227C, QS1227C, QS4227C

| STATE   | Released | 04/16/2024 | DIMENSIONS ARE IN INCHES |
|---------|----------|------------|--------------------------|
| DRAWN   | dalcorn  | 07/12/2023 | PROJECT:E330             |
| CHECKED | DTL      | 04/16/2024 | WAS:                     |

BE ON STATE

DWG. NO.

**NOTES:** 

SHEET 1 OF 1

1. ALL DIMENSIONS ARE FOR REFERENCE ONLY.

REV. A.2

QV-2233

04/16/2024