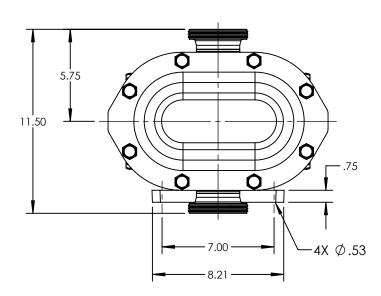

| PUMP MODEL  | TRA20-0600     |  |
|-------------|----------------|--|
| ORIENTATION | VERTICAL       |  |
| COVER       | STANDARD       |  |
| INLET       | 2.5" DIN 11851 |  |
| DISCHARGE   | 2.5" DIN 11851 |  |
| SPECIALS    | NONE           |  |