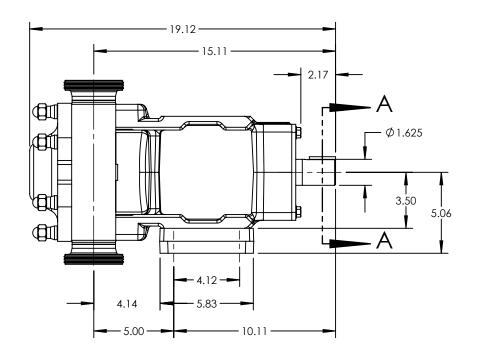

| PUMP MODEL  | TRA20-0600     |  |
|-------------|----------------|--|
| ORIENTATION | VERTICAL       |  |
| COVER       | STANDARD       |  |
| INLET       | 2.5" DIN 11851 |  |
| DISCHARGE   | 2.5" DIN 11851 |  |
| SPECIALS    | NONE           |  |

SECTION A-A SCALE 1:4