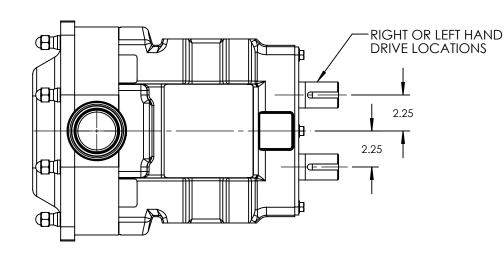

| PUMP MODEL  | TRA20-0600     |  |
|-------------|----------------|--|
| ORIENTATION | VERTICAL       |  |
| COVER       | STANDARD       |  |
| INLET       | 2.5" DIN 11851 |  |
| DISCHARGE   | 2.5" DIN 11851 |  |
| SPECIALS    | NONE           |  |