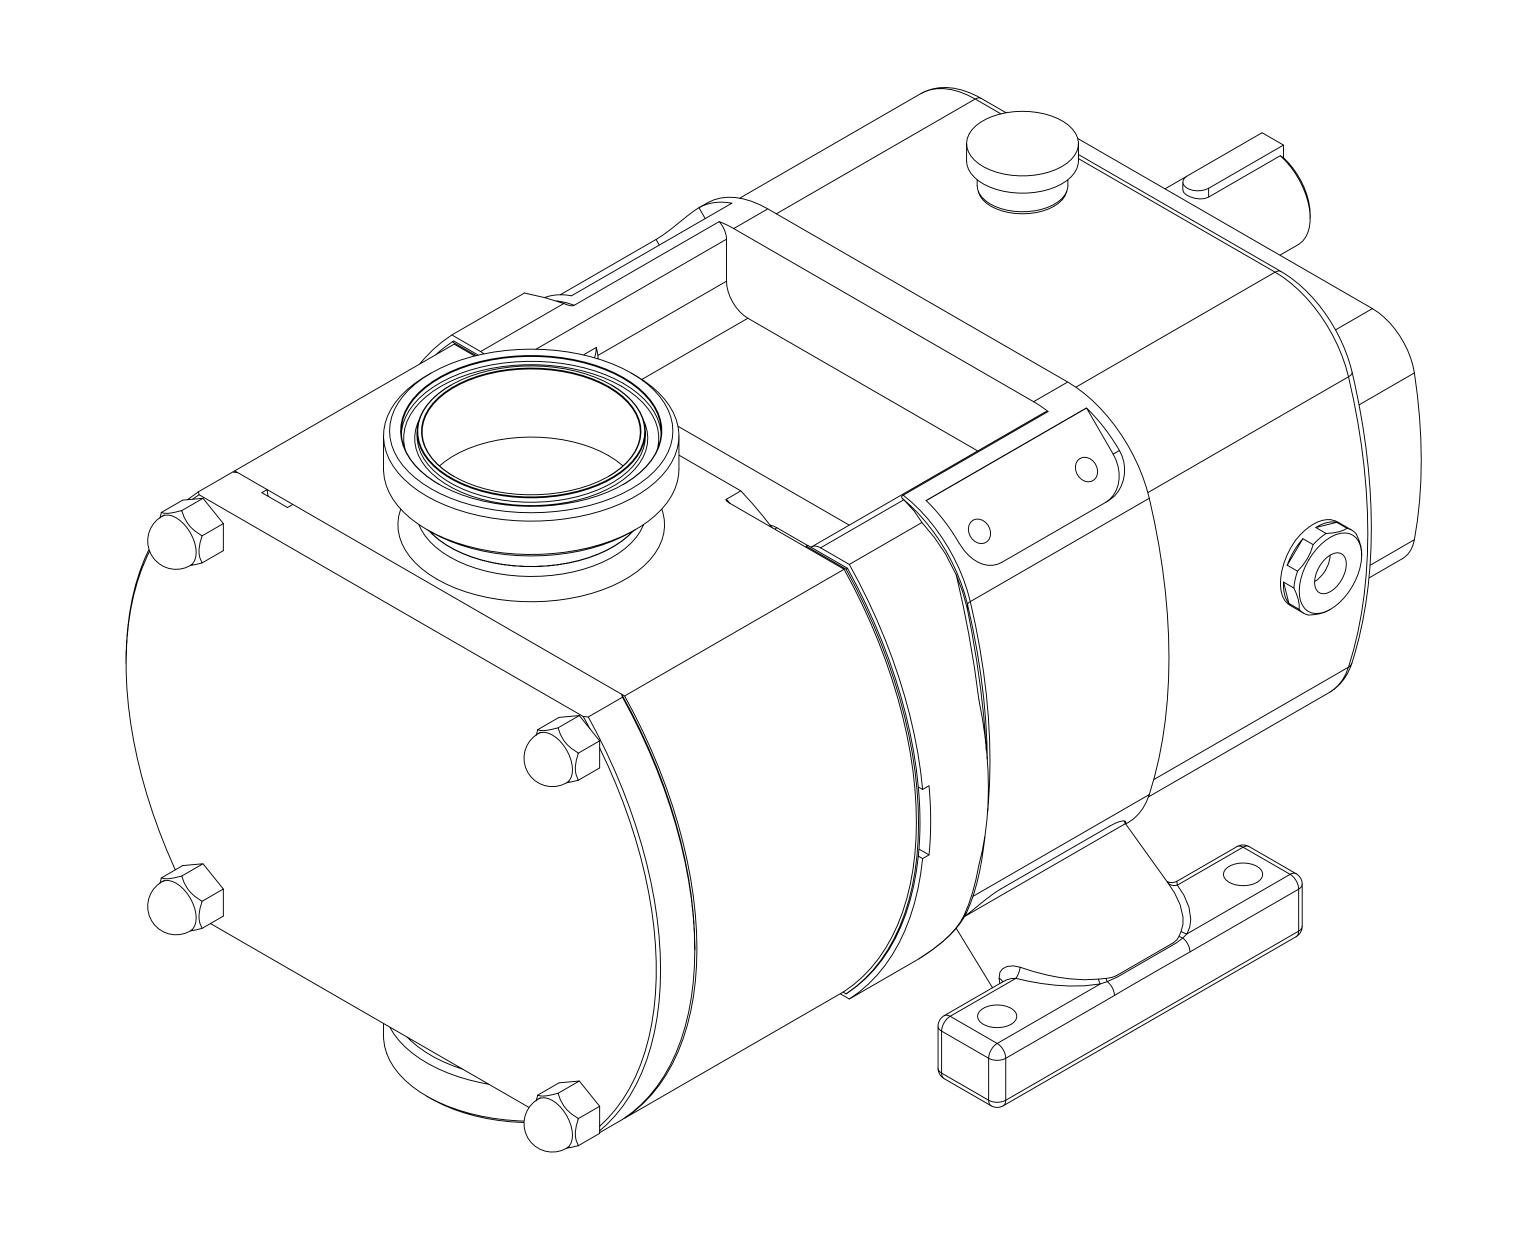

## GENERAL ARRANGEMENT DETAILS PUMP INFORMATION MULTIPUMP MP30/0113/07 PUMP MODEL 3" SMS MALE LEFT/TOP CONNECTION RIGHT/BOTTOM CONNECTION 3" SMS MALE DRIVE SHAFT POSITION LEFT HAND DRIVE STANDARD FRONT COVER ADDITIONS ROTORCASE ADDITIONS STANDARD GEARBOX ADDITIONS STANDARD STANDARD PUMP ADDITIONS