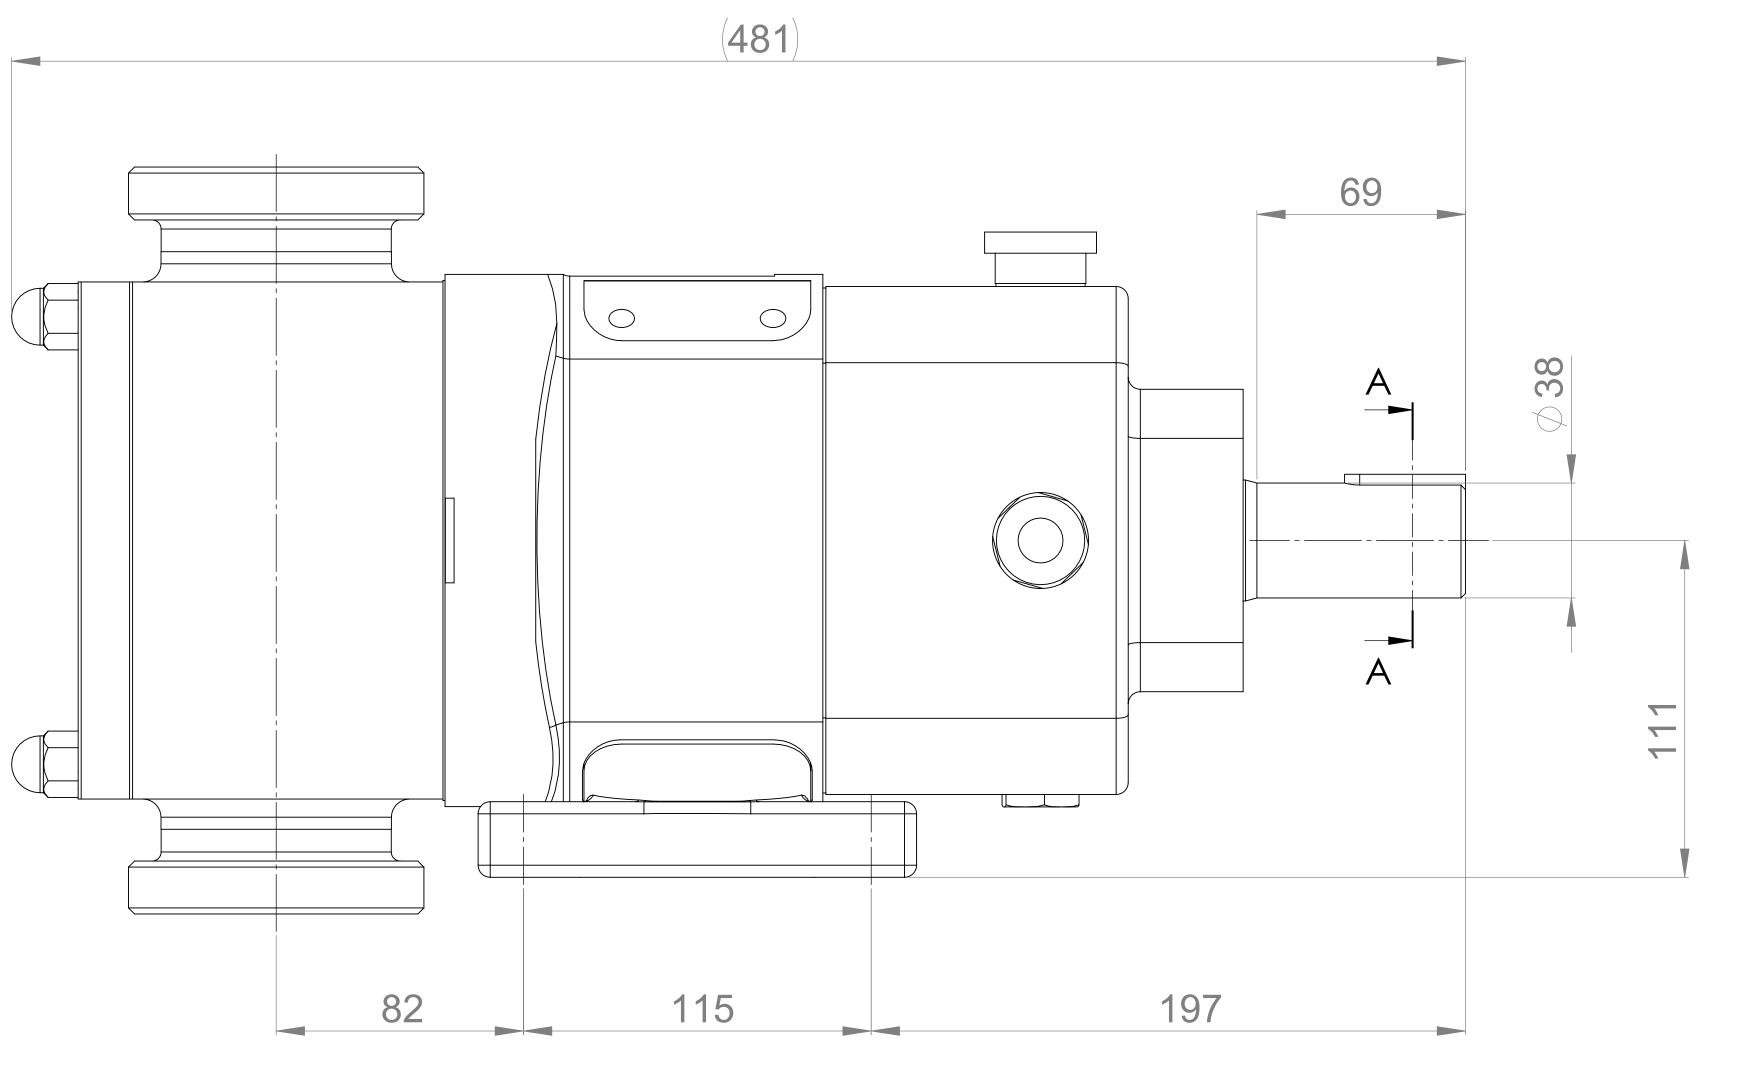

## GENERAL ARRANGEMENT DETAILS PUMP INFORMATION MULTIPUMP MP30/0113/07 PUMP MODEL 3" SMS MALE LEFT/TOP CONNECTION RIGHT/BOTTOM CONNECTION 3" SMS MALE DRIVE SHAFT POSITION LEFT HAND DRIVE STANDARD FRONT COVER ADDITIONS ROTORCASE ADDITIONS STANDARD GEARBOX ADDITIONS STANDARD STANDARD PUMP ADDITIONS

UNLESS OTHERWISE STATED:

ALL DIMENSIONS ± 2.50
ANGLES ±2.0°

DO NOT SCALE THIS DRAWING
REMOVE BURRS AND SHARP EDGES
DIMENSIONS IN MILLIMETRES

IF IN DOUBT ASK

| PROJECTION | N DRAWN | CHECKED | TITLE:   | GENERAL ARRANGEMEN |
|------------|---------|---------|----------|--------------------|
|            | IPJB    | DSB     | DRG. NO: | GA4291             |