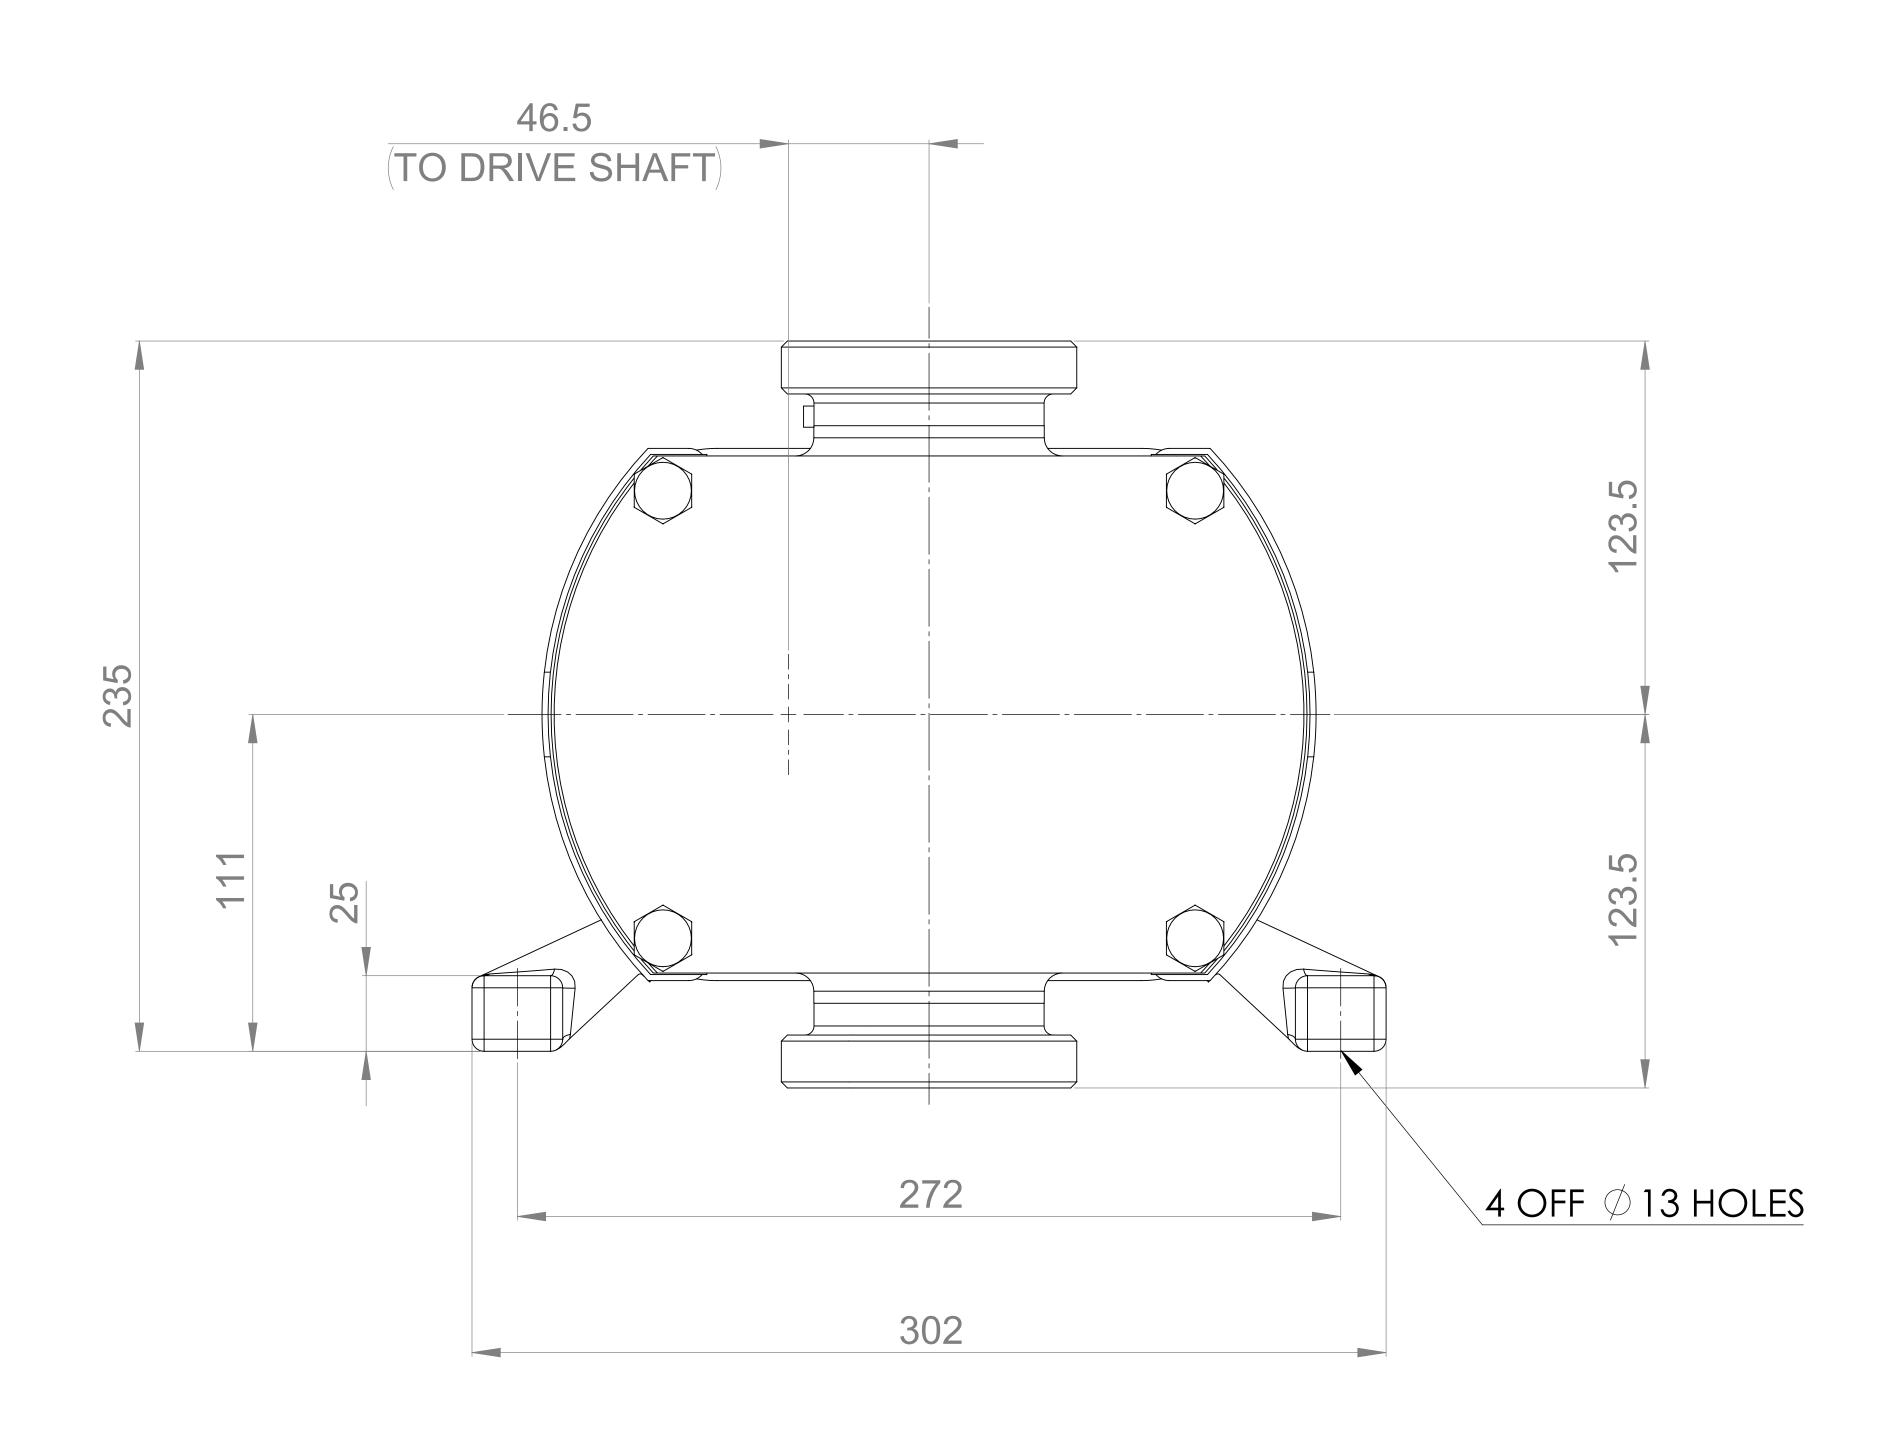

## GENERAL ARRANGEMENT DETAILS PUMP INFORMATION MULTIPUMP MP30/0113/07 PUMP MODEL 3" SMS MALE LEFT/TOP CONNECTION RIGHT/BOTTOM CONNECTION 3" SMS MALE DRIVE SHAFT POSITION LEFT HAND DRIVE STANDARD FRONT COVER ADDITIONS ROTORCASE ADDITIONS STANDARD GEARBOX ADDITIONS STANDARD STANDARD PUMP ADDITIONS

UNLESS OTHERWISE STATED:

ALL DIMENSIONS ± 2.50
ANGLES ±2.0°

DO NOT SCALE THIS DRAWING
REMOVE BURRS AND SHARP EDGES
DIMENSIONS IN MILLIMETRES

IF IN DOUBT ASK

| PROJECTION | N DRAWN | CHECKED | TITLE:   | GENERAL ARRANGEMEN |
|------------|---------|---------|----------|--------------------|
|            | IPJB    | DSB     | DRG. NO: | GA4291             |