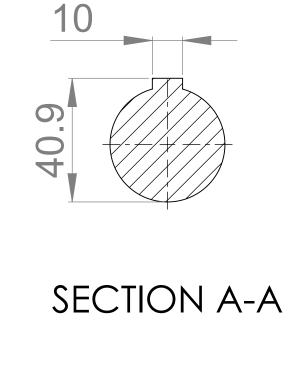

UNLESS OTHERWISE STATED:

ALL DIMENSIONS ± 2.50
ANGLES ±2.0°

DO NOT SCALE THIS DRAWING
REMOVE BURRS AND SHARP EDGES
DIMENSIONS IN MILLIMETRES

IF IN DOUBT ASK

| PROJECTION | N DRAWN | CHECKED | TITLE:   | GENERAL ARRANGEMEN |
|------------|---------|---------|----------|--------------------|
|            | IPJB    | DSB     | DRG. NO: | GA4291             |