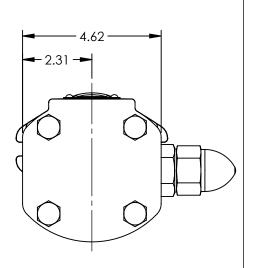

DWG. NO.

NOTES:

SHEET 1 OF 1

2. ALL DIMENSIONS ARE FOR REFERENCE ONLY.

COUNTER-CLOCKWISE ROTATION.

1. RELIEF VALVE IS SHOWN FOR CLOCKWISE ROTATION, VALVE IS ON OPPOSITE SIDE FOR

GPV-0782-69

REV. B.O