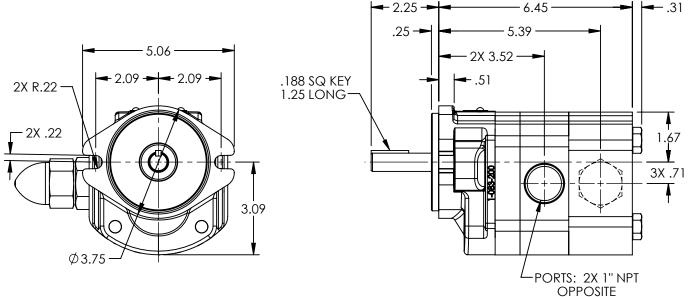

DWG. NO.

NOTES:

SHEET 1 OF 1

2. ALL DIMENSIONS ARE FOR REFERENCE ONLY.

COUNTER-CLOCKWISE ROTATION.

1. RELIEF VALVE IS SHOWN FOR CLOCKWISE ROTATION, VALVE IS ON OPPOSITE SIDE FOR

GPV-0782-69

REV. B.O