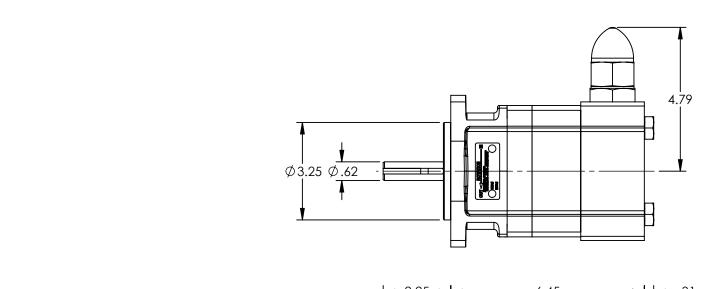

DWG. NO.

NOTES:

SHEET 1 OF 1

2. ALL DIMENSIONS ARE FOR REFERENCE ONLY.

COUNTER-CLOCKWISE ROTATION.

1. RELIEF VALVE IS SHOWN FOR CLOCKWISE ROTATION, VALVE IS ON OPPOSITE SIDE FOR

GPV-0782-69

REV. B.O