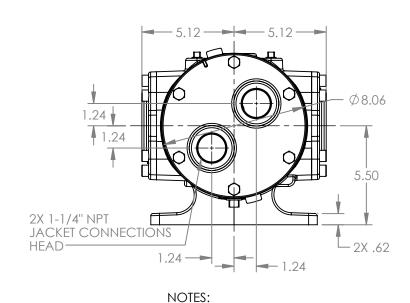

## MODELS WITH OPTIONAL PORTS:

07/17/2023

04/16/2024

dalcorn

DTL

DRAWN

CHECKED

K223C, K4223C, K227C, K1227C, K4227C, KK223C, KK4223C, KK227C, KK1227C, KK4227C