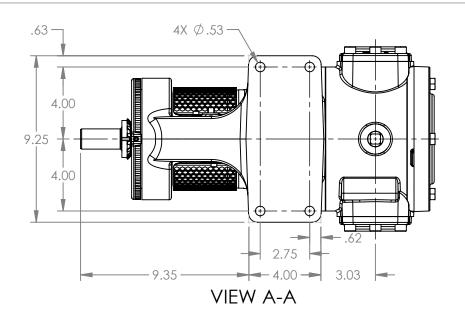

## MODELS WITH OPTIONAL PORTS:

07/17/2023

04/16/2024

dalcorn

DTL

DRAWN

CHECKED

K223C, K4223C, K227C, K1227C, K4227C, KK223C, KK4223C, KK227C, KK1227C, KK4227C