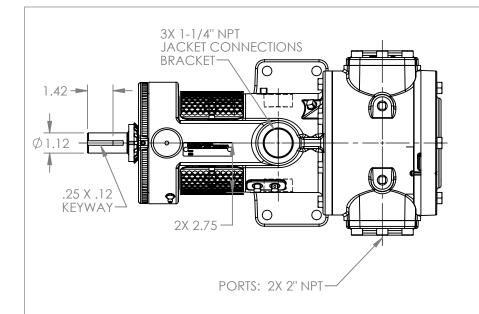

## MODELS WITH OPTIONAL PORTS:

07/17/2023

04/16/2024

dalcorn

DTL

DRAWN

CHECKED

K223C, K4223C, K227C, K1227C, K4227C, KK223C, KK4223C, KK227C, KK1227C, KK4227C