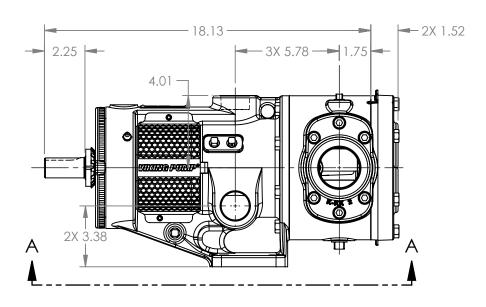

## MODELS WITH OPTIONAL PORTS:

07/17/2023

04/16/2024

dalcorn

DTL

DRAWN

CHECKED

K223C, K4223C, K227C, K1227C, K4227C, KK223C, KK4223C, KK227C, KK1227C, KK4227C