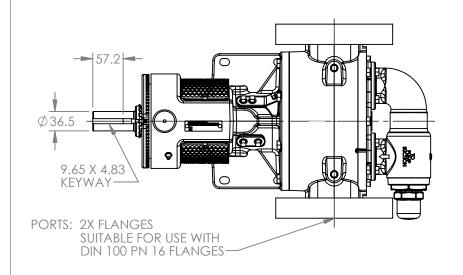

## MODELS WITH OPTIONAL FLANGED PORTS: L123C, L4123C, L127C, L1127C, L4127C

 STATE
 Released
 04/16/2024
 DIMENSIONS ARE IN MILLIMETERS

 DRAWN
 dalcom
 07/25/2023
 PROJECT E330

 CHECKED
 JB
 04/16/2024
 WAS:

3D

DWG. NO. LV-4660

NOTES:

SHEET 1 OF 1

1. ALL DIMENSIONS ARE FOR REFERENCE ONLY.

REV. A.1

04/16/2024