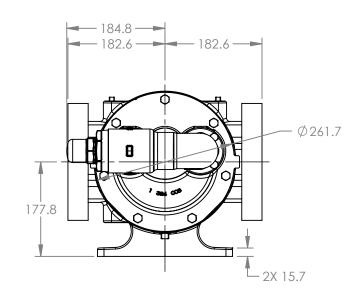

## MODELS WITH OPTIONAL FLANGED PORTS: L123C, L4123C, L127C, L1127C, L4127C

 STATE
 Released
 04/16/2024
 DIMENSIONS ARE IN MILLIMETERS

 DRAWN
 dalcom
 07/25/2023
 PROJECT E330

 CHECKED
 JB
 04/16/2024
 WAS:

3D

DWG. NO. LV-4660

NOTES:

SHEET 1 OF 1

1. ALL DIMENSIONS ARE FOR REFERENCE ONLY.

REV. A.1

04/16/2024