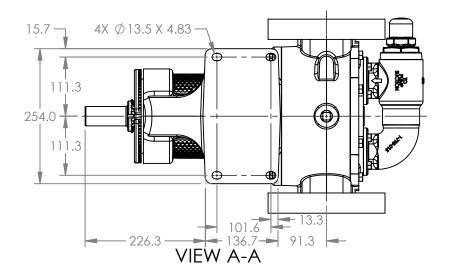

## MODELS WITH OPTIONAL FLANGED PORTS: L123C, L4123C, L127C, L1127C, L4127C

 STATE
 Released
 04/16/2024
 DIMENSIONS ARE IN MILLIMETERS

 DRAWN
 dalcom
 07/25/2023
 PROJECT E330

 CHECKED
 JB
 04/16/2024
 WAS:

3D

DWG. NO. LV-4660

NOTES:

SHEET 1 OF 1

1. ALL DIMENSIONS ARE FOR REFERENCE ONLY.

REV. A.1

04/16/2024