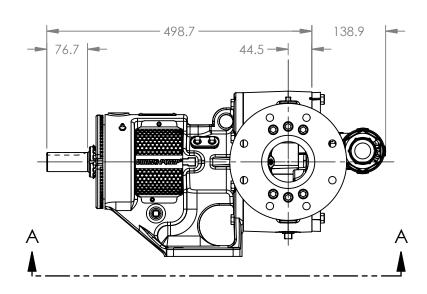

## MODELS WITH OPTIONAL FLANGED PORTS: L123C, L4123C, L127C, L1127C, L4127C

 STATE
 Released
 04/16/2024
 DIMENSIONS ARE IN MILLIMETERS

 DRAWN
 dalcom
 07/25/2023
 PROJECT E330

 CHECKED
 JB
 04/16/2024
 WAS:

3D

DWG. NO. LV-4660

NOTES:

SHEET 1 OF 1

1. ALL DIMENSIONS ARE FOR REFERENCE ONLY.

REV. A.1

04/16/2024