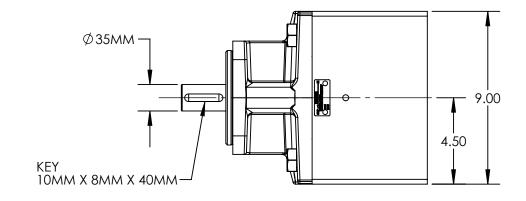

## NOTES:

 PILOT DIAMETER, SHAFT DIAMETER AND KEYWAY WIDTH DIMENSIONED IN MILLIMETERS.