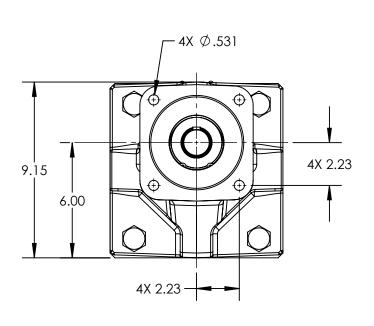

## NOTES:

 PILOT DIAMETER, SHAFT DIAMETER AND KEYWAY WIDTH DIMENSIONED IN MILLIMETERS.