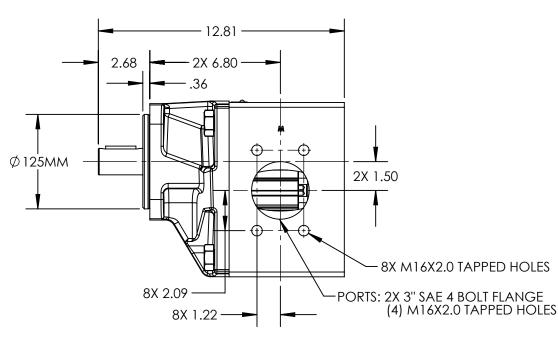

## NOTES:

 PILOT DIAMETER, SHAFT DIAMETER AND KEYWAY WIDTH DIMENSIONED IN MILLIMETERS.