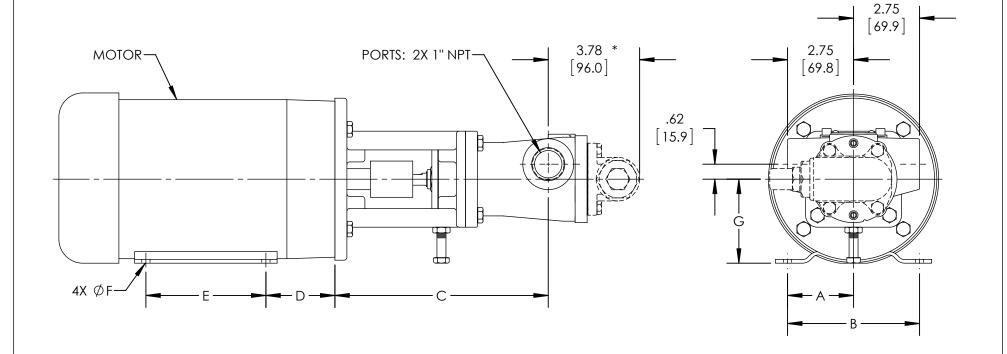

| MOTOR<br>FRAME | Α              | В               | С               | D              | Е               | F             | G               |
|----------------|----------------|-----------------|-----------------|----------------|-----------------|---------------|-----------------|
| 56C            | 2.44<br>[61.9] | 4.88<br>[123.8] | 8.88<br>[225.4] | 2.63<br>[66.8] | 3.00<br>[76.2]  | .34<br>[8.7]  | 3.50<br>[88.9]  |
| 143TC          | 2.75<br>[69.9] | 5.50<br>[139.7] | 8.88<br>[225.4] | 2.13<br>[54.0] | 4.00<br>[101.6] | .34<br>[8.7]  | 3.50<br>[88.9]  |
| 145TC          | 2.75<br>[69.9] | 5.50<br>[139.7] | 8.88<br>[225.4] | 2.13<br>[54.0] | 5.00<br>[127.0] | .34<br>[8.7]  | 3.50<br>[88.9]  |
| 182TC          | 3.75<br>[95.3] | 7.50<br>[190.5] | 9.56<br>[242.9] | 2.50<br>[63.5] | 4.50<br>[114.3] | .41<br>[10.3] | 4.50<br>[114.3] |
| 184TC          | 3.75<br>[95.3] | 7.50<br>[190.5] | 9.56<br>[242.9] | 2.50<br>[63.5] | 5.50<br>[139.7] | .41<br>[10.3] | 4.50<br>[114.3] |
|                |                |                 |                 |                |                 |               |                 |

MODELS: G495M, GG495M

STATE

DRAWN

CHECKED

DIMENSIONS ARE IN INCHES 06/01/2011 Released 6/1/2011 bmanternach PROJECT: 06/01/2011 JAG WAS:

VIKING PUMP, INC. A Unit of IDEX Corporation Cedar Falls, IA 50613 U.S.A.

DWG. NO.

NOTES:

1. \* DIMENSION SHOWN FOR INTERNAL RV OPTION. PLAIN HEAD OPTION VALUE IS 1.67. SHEET 1 OF 1

REV. A.0

G-GG495M-1

06/01/2011