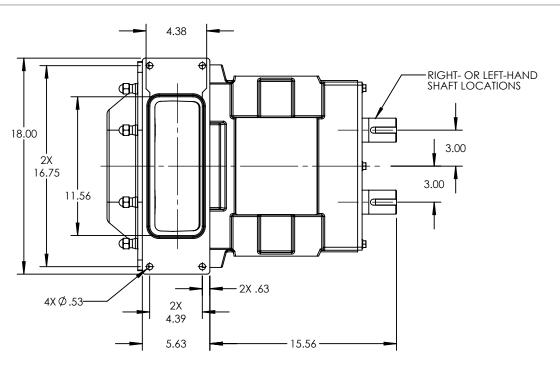

| PUMP MODEL  | TRA20-2240         |  |  |  |
|-------------|--------------------|--|--|--|
| ORIENTATION | VERTICAL           |  |  |  |
| COVER       | STANDARD           |  |  |  |
| INLET       | RECTANGULAR FLANGE |  |  |  |
| DISCHARGE   | 4.0" RJT           |  |  |  |
| SPECIALS    | NONE               |  |  |  |