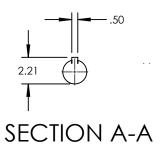

| PUMP MODEL  | TRA20-2240         |  |  |  |
|-------------|--------------------|--|--|--|
| ORIENTATION | VERTICAL           |  |  |  |
| COVER       | STANDARD           |  |  |  |
| INLET       | RECTANGULAR FLANGE |  |  |  |
| DISCHARGE   | 4.0" RJT           |  |  |  |
| SPECIALS    | NONE               |  |  |  |