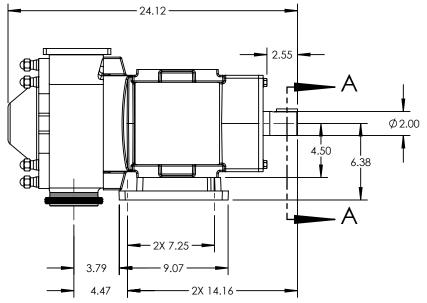

| PUMP MODEL  | TRA20-2240         |  |  |  |
|-------------|--------------------|--|--|--|
| ORIENTATION | VERTICAL           |  |  |  |
| COVER       | STANDARD           |  |  |  |
| INLET       | RECTANGULAR FLANGE |  |  |  |
| DISCHARGE   | 4.0" RJT           |  |  |  |
| SPECIALS    | NONE               |  |  |  |