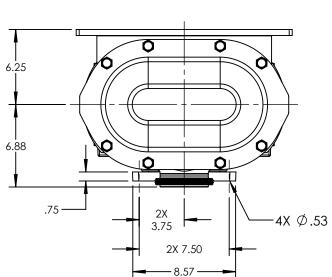

| PUMP MODEL  | TRA20-2240         |  |  |  |
|-------------|--------------------|--|--|--|
| ORIENTATION | VERTICAL           |  |  |  |
| COVER       | STANDARD           |  |  |  |
| INLET       | RECTANGULAR FLANGE |  |  |  |
| DISCHARGE   | 4.0" RJT           |  |  |  |
| SPECIALS    | NONE               |  |  |  |