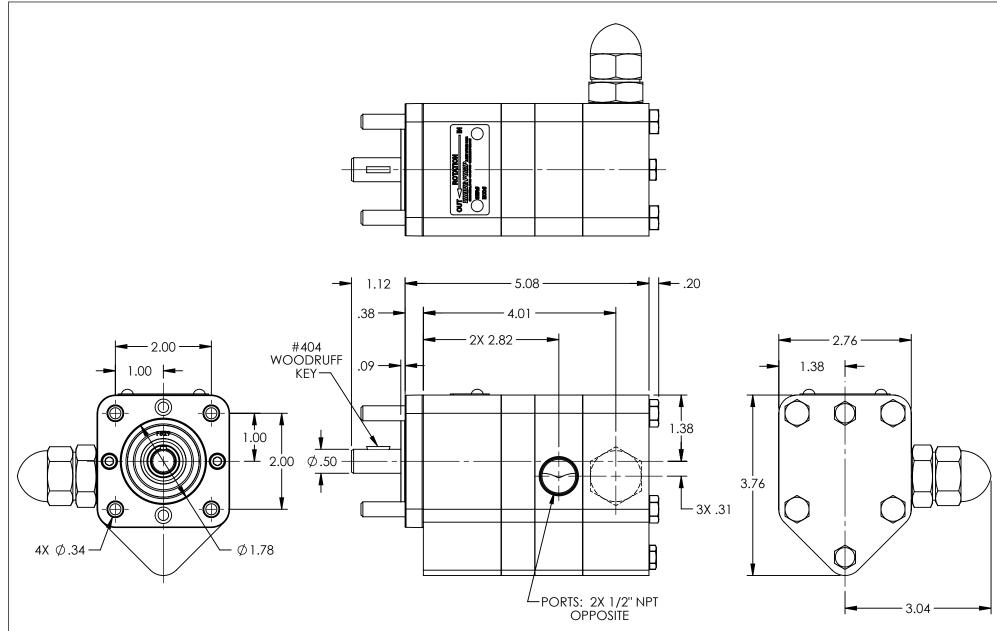

## NOTES:

- 1. RELIEF VALVE IS SHOWN FOR CLOCKWISE ROTATION. VALVE IS ON OPPOSITE SIDE FOR COUNTER-CLOCKWISE ROTATION.
- 2. ALL DIMENSIONS ARE FOR REFERENCE ONLY.

STANDARD MODELS: SG-40570-G0V, SG-40570-G1V, SGN-40570-G0V, SGN-40570-G1V