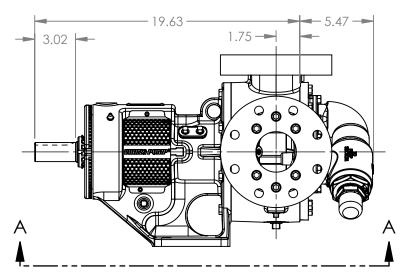

MODELS WITH OPTIONAL FLANGED PORTS: L123C, L4123C, L124C, L1124C, L4124C, L4126C, L4126C, L127C, L1127C, L4127C

|         | •        |            | •                        |
|---------|----------|------------|--------------------------|
| STATE   | Released | 02/29/2024 | DIMENSIONS ARE IN INCHES |
| DRAWN   | dalcorn  | 07/07/2023 | PROJECT:E330             |
| CHECKED | DTL      | 02/28/2024 | WAS:                     |