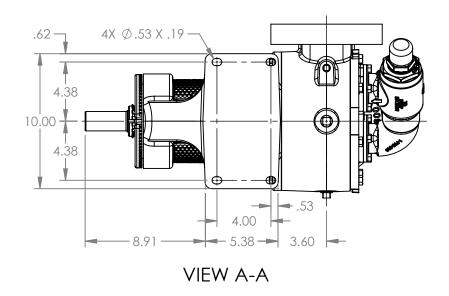

MODELS WITH OPTIONAL FLANGED PORTS: L123C, L4123C, L124C, L1124C, L4124C, L4126C, L4126C, L127C, L1127C, L4127C

|         | •        |            | •                        |
|---------|----------|------------|--------------------------|
| STATE   | Released | 02/29/2024 | DIMENSIONS ARE IN INCHES |
| DRAWN   | dalcorn  | 07/07/2023 | PROJECT:E330             |
| CHECKED | DTL      | 02/28/2024 | WAS:                     |