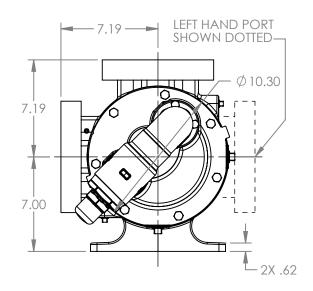

MODELS WITH OPTIONAL FLANGED PORTS: L123C, L4123C, L124C, L1124C, L4124C, L4126C, L4126C, L127C, L1127C, L4127C

|         | •        |            | •                        |
|---------|----------|------------|--------------------------|
| STATE   | Released | 02/29/2024 | DIMENSIONS ARE IN INCHES |
| DRAWN   | dalcorn  | 07/07/2023 | PROJECT:E330             |
| CHECKED | DTL      | 02/28/2024 | WAS:                     |