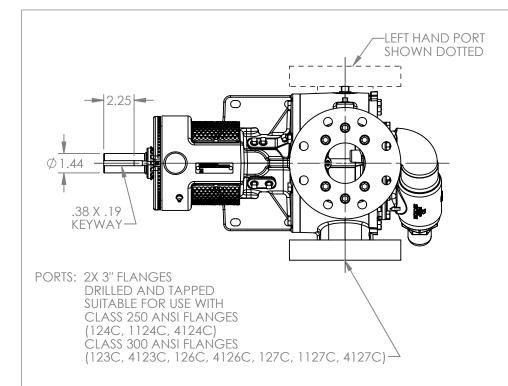

MODELS WITH OPTIONAL FLANGED PORTS: L123C, L4123C, L124C, L1124C, L4124C, L4126C, L4126C, L127C, L1127C, L4127C

|         | •        |            | •                        |
|---------|----------|------------|--------------------------|
| STATE   | Released | 02/29/2024 | DIMENSIONS ARE IN INCHES |
| DRAWN   | dalcorn  | 07/07/2023 | PROJECT:E330             |
| CHECKED | DTL      | 02/28/2024 | WAS:                     |