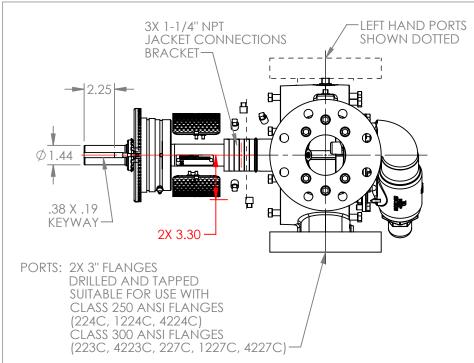

## MODELS WITH OPTIONAL FLANGED PORTS:

L223C, L4223C, L224C, L1224C, L4224C, L227C, L1227C, L4227C

| STATE   | Released | 02/29/2024 | DIMENSIONS ARE IN<br>INCHES | Ī |
|---------|----------|------------|-----------------------------|---|
| DRAWN   | dalcorn  | 07/07/2023 | PROJECT:E330                |   |
| CHECKED | DTL      | 02/28/2024 | WAS:                        |   |