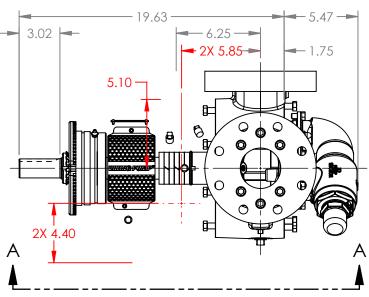

## MODELS WITH OPTIONAL FLANGED PORTS:

L223C, L4223C, L224C, L1224C, L4224C, L227C, L1227C, L4227C

| STATE   | Released | 02/29/2024 | DIMENSIONS ARE IN<br>INCHES | Ī |
|---------|----------|------------|-----------------------------|---|
| DRAWN   | dalcorn  | 07/07/2023 | PROJECT:E330                |   |
| CHECKED | DTL      | 02/28/2024 | WAS:                        |   |