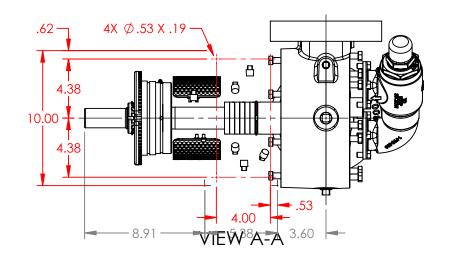

## MODELS WITH OPTIONAL FLANGED PORTS:

L223C, L4223C, L224C, L1224C, L4224C, L227C, L1227C, L4227C

| STATE   | Released | 02/29/2024 | DIMENSIONS ARE IN<br>INCHES | Ī |
|---------|----------|------------|-----------------------------|---|
| DRAWN   | dalcorn  | 07/07/2023 | PROJECT:E330                |   |
| CHECKED | DTL      | 02/28/2024 | WAS:                        |   |