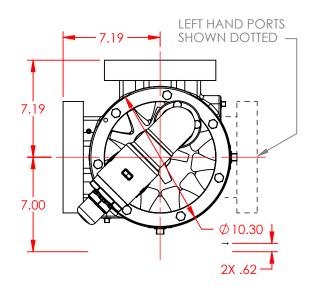

## MODELS WITH OPTIONAL FLANGED PORTS:

L223C, L4223C, L224C, L1224C, L4224C, L227C, L1227C, L4227C

| STATE   | Released | 02/29/2024 | DIMENSIONS ARE IN<br>INCHES | Ī |
|---------|----------|------------|-----------------------------|---|
| DRAWN   | dalcorn  | 07/07/2023 | PROJECT:E330                |   |
| CHECKED | DTL      | 02/28/2024 | WAS:                        |   |