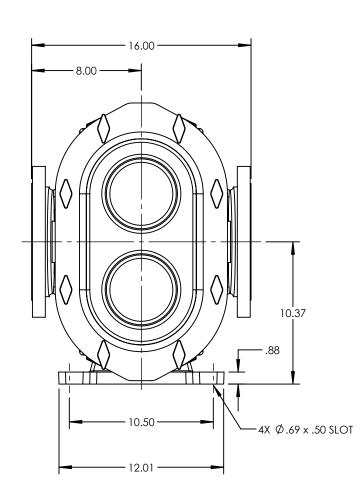

| PUUMP MODEL | TRA10-3200                           |  |
|-------------|--------------------------------------|--|
| ORIENTATION | HORIZONTAL                           |  |
| COVER TYPE  | STANDARD                             |  |
| INLET       | 6.0" ANSI/ASA CLASS<br>150 RF FLANGE |  |
| DISCHARGE   | 6.0" ANSI/ASA CLASS<br>150 RF FLANGE |  |
| SPECIALS    | NONE                                 |  |