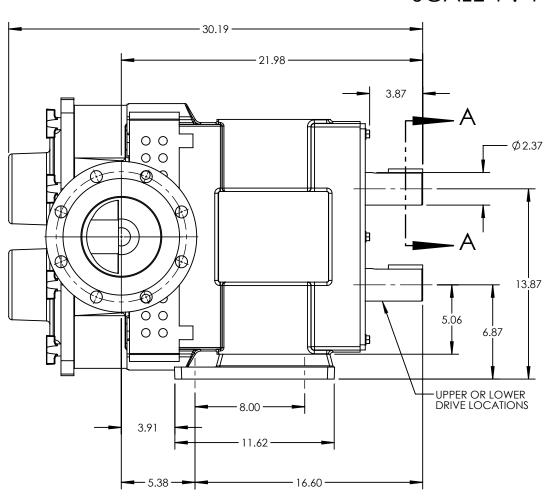

| PUUMP MODEL | TRA10-3200                           |  |
|-------------|--------------------------------------|--|
| ORIENTATION | HORIZONTAL                           |  |
| COVER TYPE  | STANDARD                             |  |
| INLET       | 6.0" ANSI/ASA CLASS<br>150 RF FLANGE |  |
| DISCHARGE   | 6.0" ANSI/ASA CLASS<br>150 RF FLANGE |  |
| SPECIALS    | NONE                                 |  |

SECTION A-A SCALE 1:4