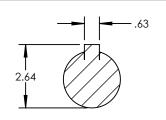

| PUUMP MODEL | TRA10-3200                           |  |
|-------------|--------------------------------------|--|
| ORIENTATION | HORIZONTAL                           |  |
| COVER TYPE  | STANDARD                             |  |
| INLET       | 6.0" ANSI/ASA CLASS<br>150 RF FLANGE |  |
| DISCHARGE   | 6.0" ANSI/ASA CLASS<br>150 RF FLANGE |  |
| SPECIALS    | NONE                                 |  |