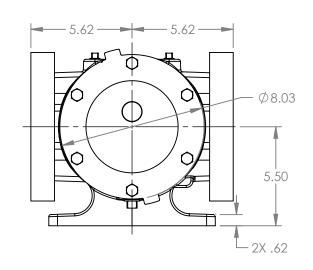

## MODELS WITH OPTIONAL FLANGED PORTS: K123C, K4123C, K127C, K1127C, K4127C, KK123C, KK4123C, KK127C, KK1127C, KK4127C

| STATE   | Released | 04/16/2024 | DIMENSIONS ARE IN INCHES |
|---------|----------|------------|--------------------------|
| DRAWN   | dalcorn  | 07/17/2023 | PROJECT:E330             |
| CHECKED | DTL      | 04/16/2024 | WAS:                     |