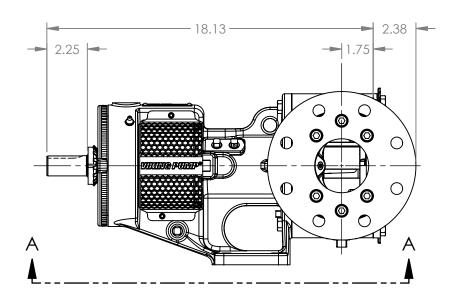

## MODELS WITH OPTIONAL FLANGED PORTS: K123C, K4123C, K127C, K1127C, K4127C, KK123C, KK4123C, KK127C, KK1127C, KK4127C

| STATE   | Released | 04/16/2024 | DIMENSIONS ARE IN INCHES |
|---------|----------|------------|--------------------------|
| DRAWN   | dalcorn  | 07/17/2023 | PROJECT:E330             |
| CHECKED | DTL      | 04/16/2024 | WAS:                     |