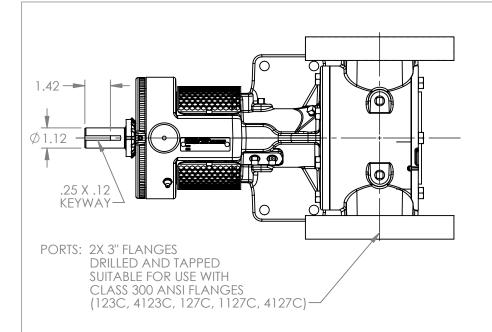

## MODELS WITH OPTIONAL FLANGED PORTS: K123C, K4123C, K127C, K1127C, K4127C, KK123C, KK4123C, KK127C, KK1127C, KK4127C

| STATE   | Released | 04/16/2024 | DIMENSIONS ARE IN INCHES |
|---------|----------|------------|--------------------------|
| DRAWN   | dalcorn  | 07/17/2023 | PROJECT:E330             |
| CHECKED | DTL      | 04/16/2024 | WAS:                     |