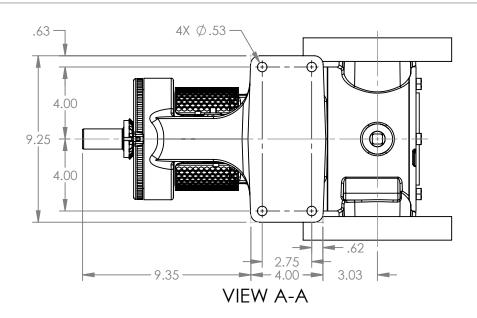

## MODELS WITH OPTIONAL FLANGED PORTS: K123C, K4123C, K127C, K1127C, K4127C, KK123C, KK4123C, KK127C, KK1127C, KK4127C

| STATE   | Released | 04/16/2024 | DIMENSIONS ARE IN INCHES |
|---------|----------|------------|--------------------------|
| DRAWN   | dalcorn  | 07/17/2023 | PROJECT:E330             |
| CHECKED | DTL      | 04/16/2024 | WAS:                     |