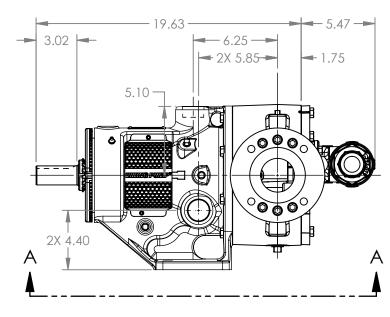

## MODELS WITH OPTIONAL FLANGED PORTS: L223C, L4223C, L227C, L1227C, L4227C

| 12200, 212200, 222, 0, 2122, 0, 2122, 0 |          |            |                          |
|-----------------------------------------|----------|------------|--------------------------|
| STATE                                   | Released | 04/16/2024 | DIMENSIONS ARE IN INCHES |
| DRAWN                                   | dalcorn  | 07/18/2023 | PROJECT:E330             |
| CHECKED                                 | JB       | 04/16/2024 | WAS:                     |

3E

NOTES:

1. ALL DIMENSIONS ARE FOR REFERENCE ONLY.

DWG. NO. SHEET 1 OF 1 REV. A.1

LV-4582

REV. A.1