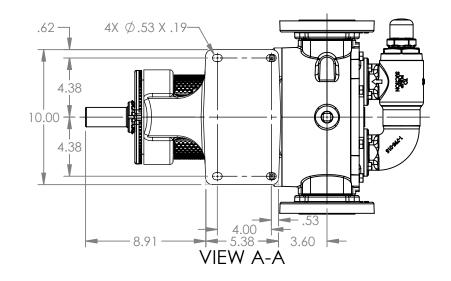

## MODELS WITH OPTIONAL FLANGED PORTS: L223C, L4223C, L227C, L1227C, L4227C

| 12200, 212200, 222, 0, 2122, 0, 2122, 0 |          |            |                          |
|-----------------------------------------|----------|------------|--------------------------|
| STATE                                   | Released | 04/16/2024 | DIMENSIONS ARE IN INCHES |
| DRAWN                                   | dalcorn  | 07/18/2023 | PROJECT:E330             |
| CHECKED                                 | JB       | 04/16/2024 | WAS:                     |

3E

NOTES:

1. ALL DIMENSIONS ARE FOR REFERENCE ONLY.

DWG. NO. SHEET 1 OF 1 REV. A.1

LV-4582

REV. A.1