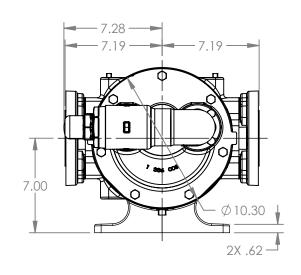

## MODELS WITH OPTIONAL FLANGED PORTS: L223C, L4223C, L227C, L1227C, L4227C

| 12200, 212200, 222, 0, 2122, 0, 2122, 0 |          |            |                          |
|-----------------------------------------|----------|------------|--------------------------|
| STATE                                   | Released | 04/16/2024 | DIMENSIONS ARE IN INCHES |
| DRAWN                                   | dalcorn  | 07/18/2023 | PROJECT:E330             |
| CHECKED                                 | JB       | 04/16/2024 | WAS:                     |

3E

NOTES:

1. ALL DIMENSIONS ARE FOR REFERENCE ONLY.

DWG. NO. SHEET 1 OF 1 REV. A.1

LV-4582

REV. A.1