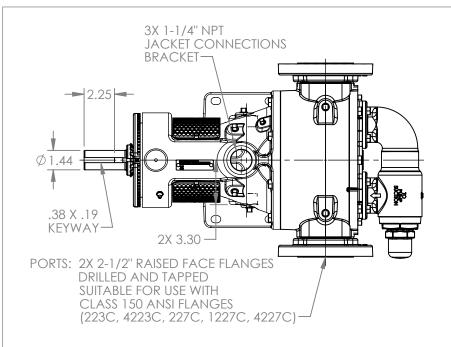

## MODELS WITH OPTIONAL FLANGED PORTS: L223C, L4223C, L227C, L1227C, L4227C

| 12200, 212200, 222, 0, 2122, 0, 2122, 0 |          |            |                          |
|-----------------------------------------|----------|------------|--------------------------|
| STATE                                   | Released | 04/16/2024 | DIMENSIONS ARE IN INCHES |
| DRAWN                                   | dalcorn  | 07/18/2023 | PROJECT:E330             |
| CHECKED                                 | JB       | 04/16/2024 | WAS:                     |

3E

NOTES:

1. ALL DIMENSIONS ARE FOR REFERENCE ONLY.

DWG. NO. SHEET 1 OF 1 REV. A.1

LV-4582

REV. A.1