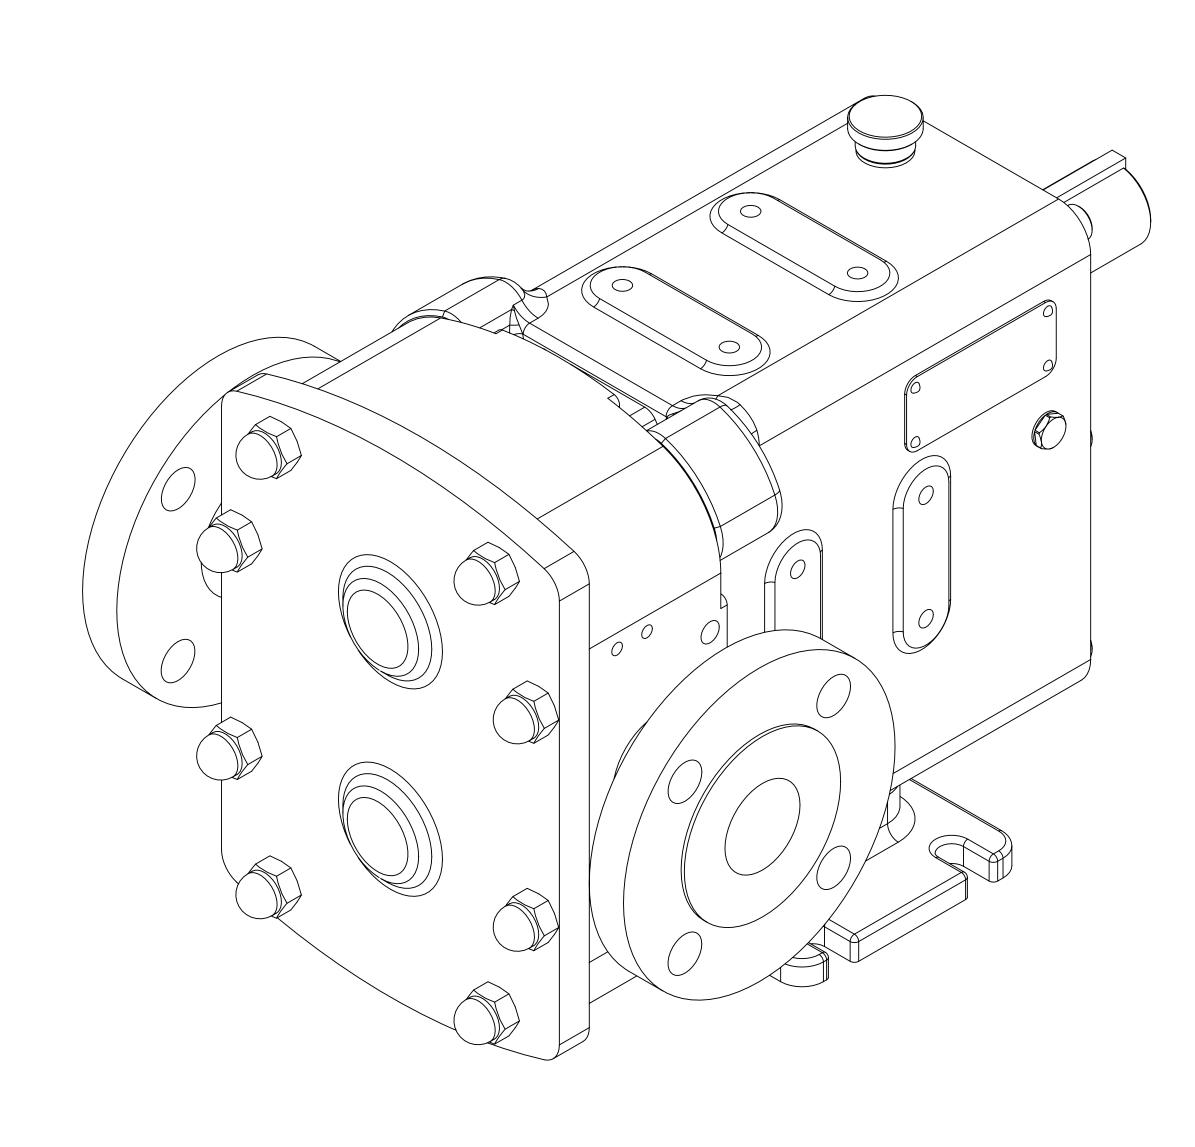

## VIKING PUMP HYGIEINC LTD. 4427 GA

A0

| PUMP MODEL                     | REVOLUTION - TWIN WING R0300X/17 |
|--------------------------------|----------------------------------|
| LEFT/TOP CONNECTION            | 1.5" ASA 150 lb RF               |
| <b>RIGHT/BOTTOM CONNECTION</b> | 1.5" ASA 150 lb RF               |
| DRIVE SHAFT POSITION           | TOP SHAFT DRIVE                  |
| FRONT COVER ADDITIONS          | STANDARD                         |
| ROTORCASE ADDITIONS            | STANDARD                         |
| GEARBOX ADDITIONS              | STANDARD                         |
| PUMP ADDITIONS                 | STANDARD                         |