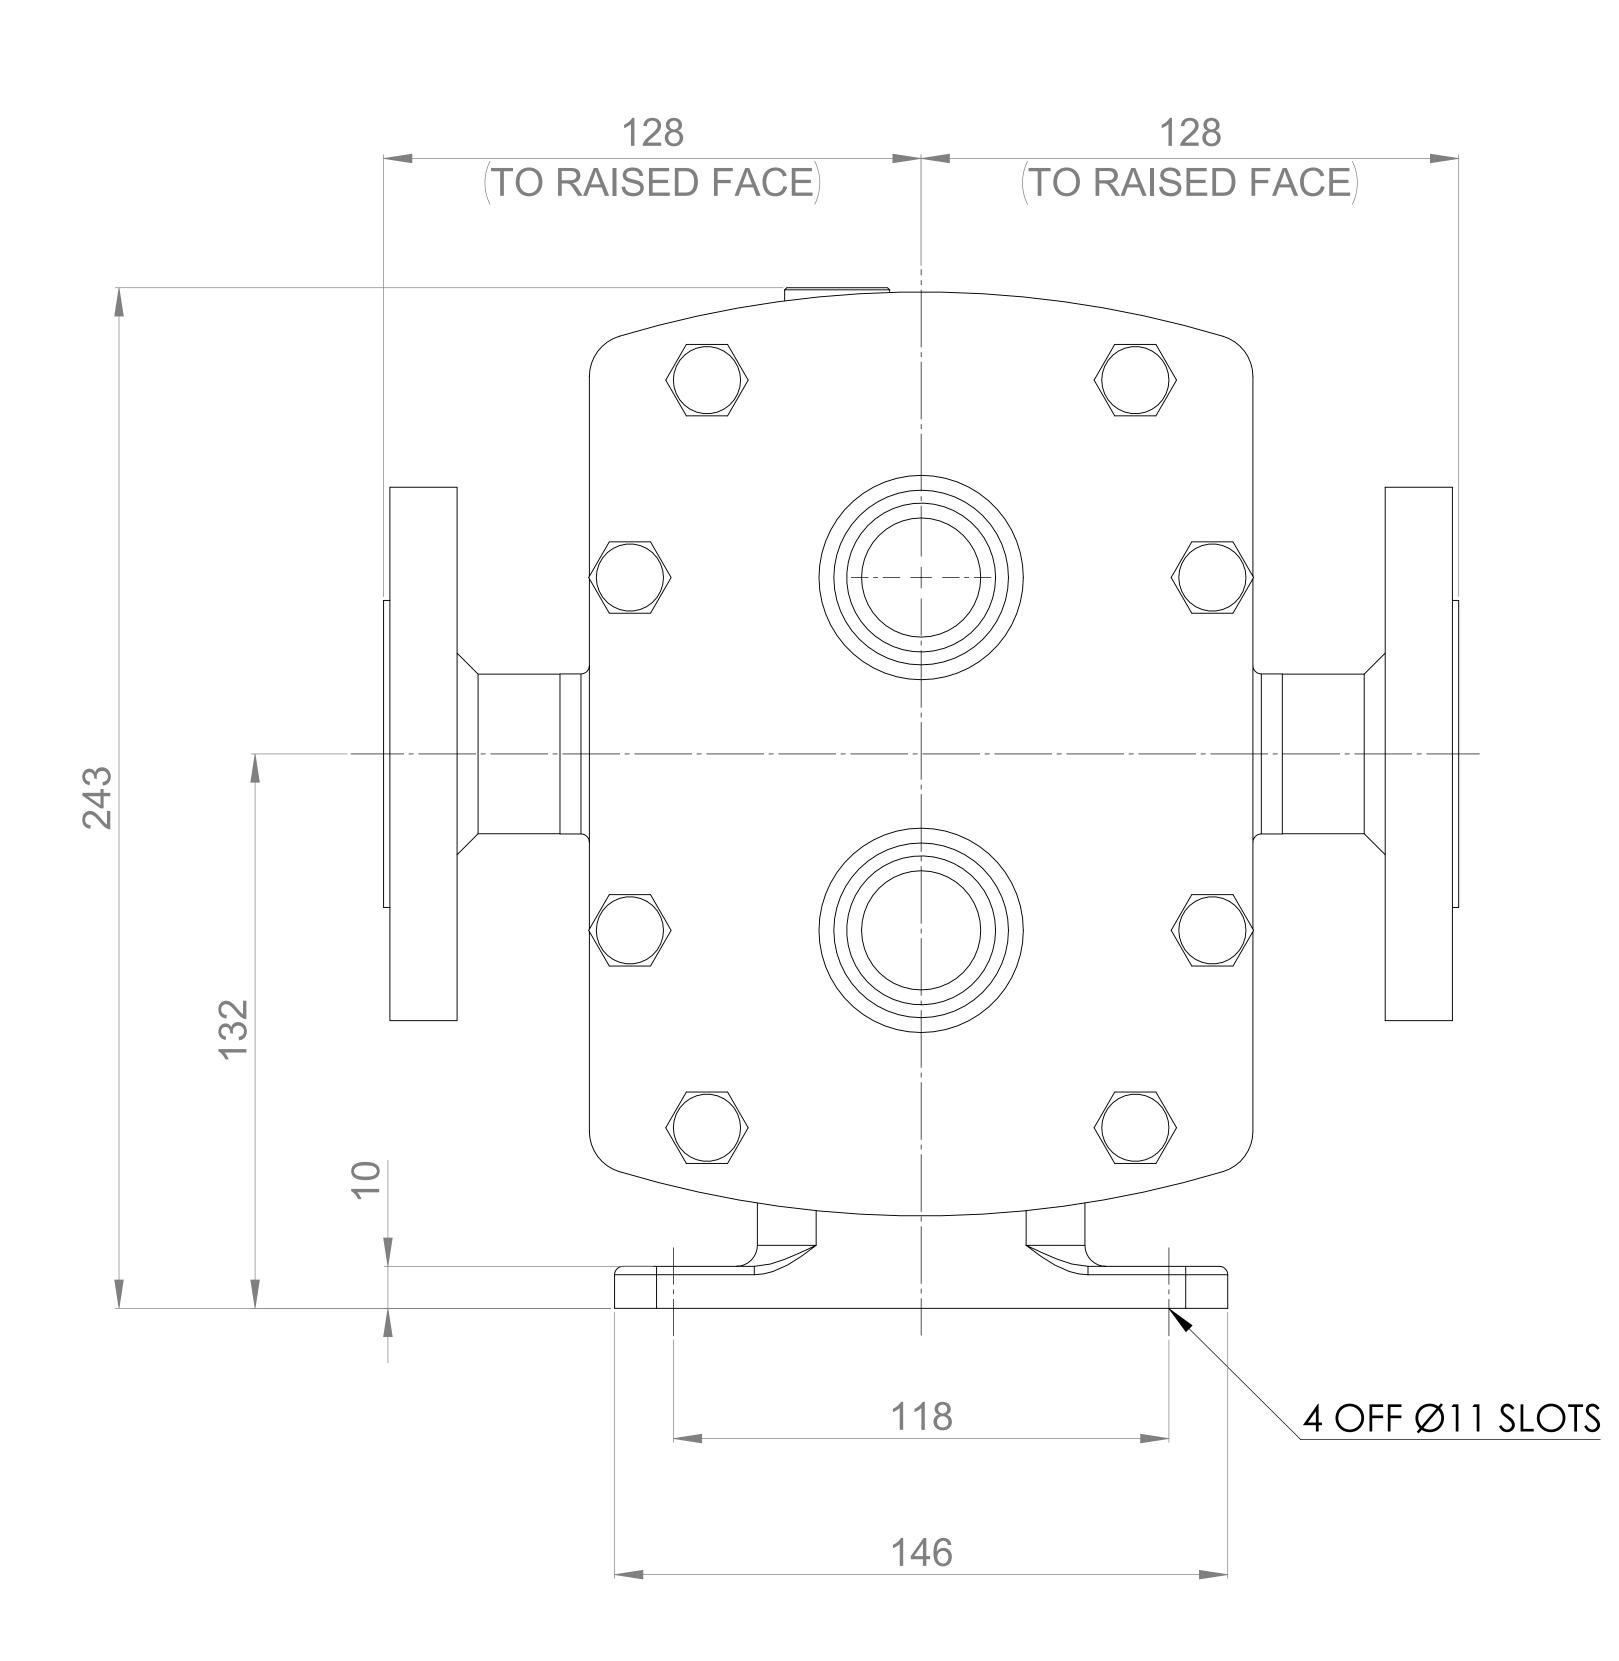

## VIKING PUMP HYGIEINC LTD. 4427 GA

A0

| PUMP MODEL                     | REVOLUTION - TWIN WING R0300X/17 |
|--------------------------------|----------------------------------|
| LEFT/TOP CONNECTION            | 1.5" ASA 150 lb RF               |
| <b>RIGHT/BOTTOM CONNECTION</b> | 1.5" ASA 150 lb RF               |
| DRIVE SHAFT POSITION           | TOP SHAFT DRIVE                  |
| FRONT COVER ADDITIONS          | STANDARD                         |
| ROTORCASE ADDITIONS            | STANDARD                         |
| GEARBOX ADDITIONS              | STANDARD                         |
| PUMP ADDITIONS                 | STANDARD                         |

THIS IS NOT A CERTIFIED DRAWING, USE FOR GENERAL INSTALLATION ONLY

IF IN DOUBT ASK

(358.2)

| UPDATED FORMAT AND PRECISION |         |                     | С          | 02/10/2024 |  |  |
|------------------------------|---------|---------------------|------------|------------|--|--|
| ADDED KEYWAY DETAILS         |         | В                   | 21/02/2022 |            |  |  |
| ISSUED                       |         | А                   | 22/06/2020 |            |  |  |
| AMENDMENT                    |         | ISSUE               | DATE       |            |  |  |
| DRAWN                        | CHECKED | GENERAL ARRANGEMENT |            |            |  |  |
| DSB                          | IPJB    | DRG. NO: GA4427     |            |            |  |  |