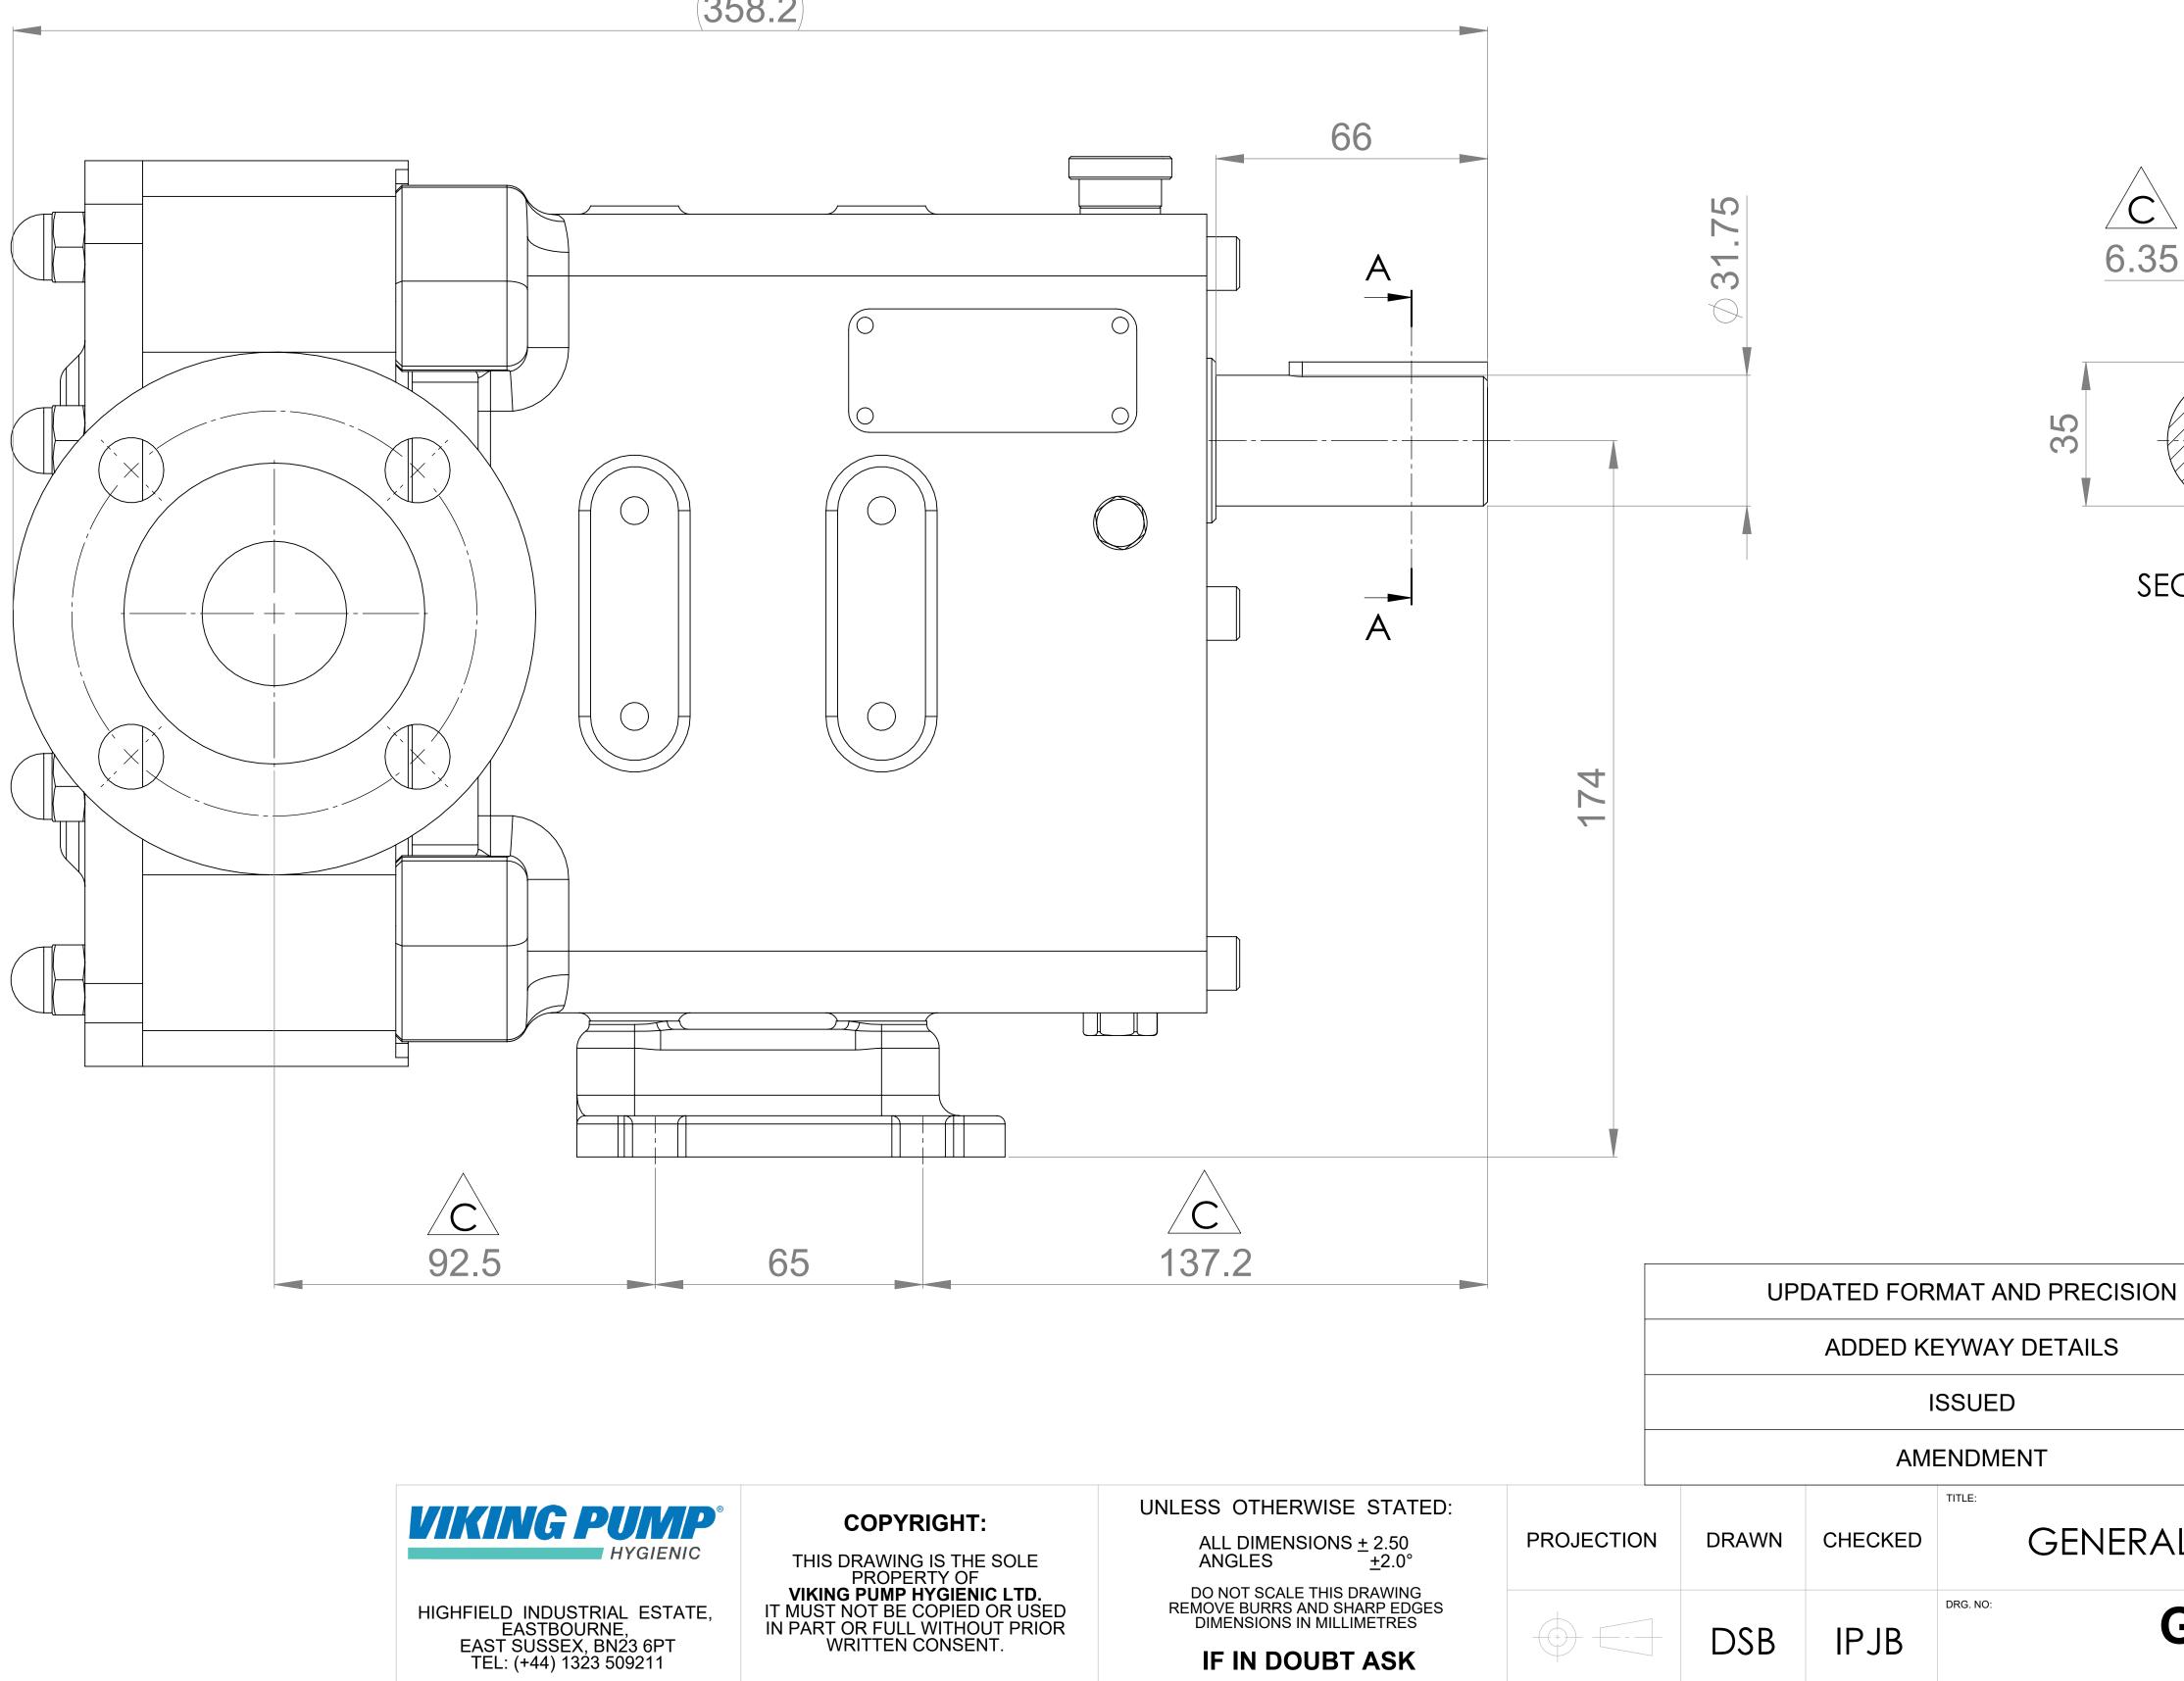

## VIKING PUMP HYGIEINC LTD. 4427 GA

A0

| PUMP MODEL                     | REVOLUTION - TWIN WING R0300X/17 |
|--------------------------------|----------------------------------|
| LEFT/TOP CONNECTION            | 1.5" ASA 150 lb RF               |
| <b>RIGHT/BOTTOM CONNECTION</b> | 1.5" ASA 150 lb RF               |
| DRIVE SHAFT POSITION           | TOP SHAFT DRIVE                  |
| FRONT COVER ADDITIONS          | STANDARD                         |
| ROTORCASE ADDITIONS            | STANDARD                         |
| GEARBOX ADDITIONS              | STANDARD                         |
| PUMP ADDITIONS                 | STANDARD                         |

THIS IS NOT A CERTIFIED DRAWING, USE FOR GENERAL INSTALLATION ONLY

IF IN DOUBT ASK

(358.2)

| UPDATED FORMAT AND PRECISION |         |                     | С          | 02/10/2024 |  |  |
|------------------------------|---------|---------------------|------------|------------|--|--|
| ADDED KEYWAY DETAILS         |         | В                   | 21/02/2022 |            |  |  |
| ISSUED                       |         | А                   | 22/06/2020 |            |  |  |
| AMENDMENT                    |         | ISSUE               | DATE       |            |  |  |
| DRAWN                        | CHECKED | GENERAL ARRANGEMENT |            |            |  |  |
| DSB                          | IPJB    | DRG. NO: GA4427     |            |            |  |  |