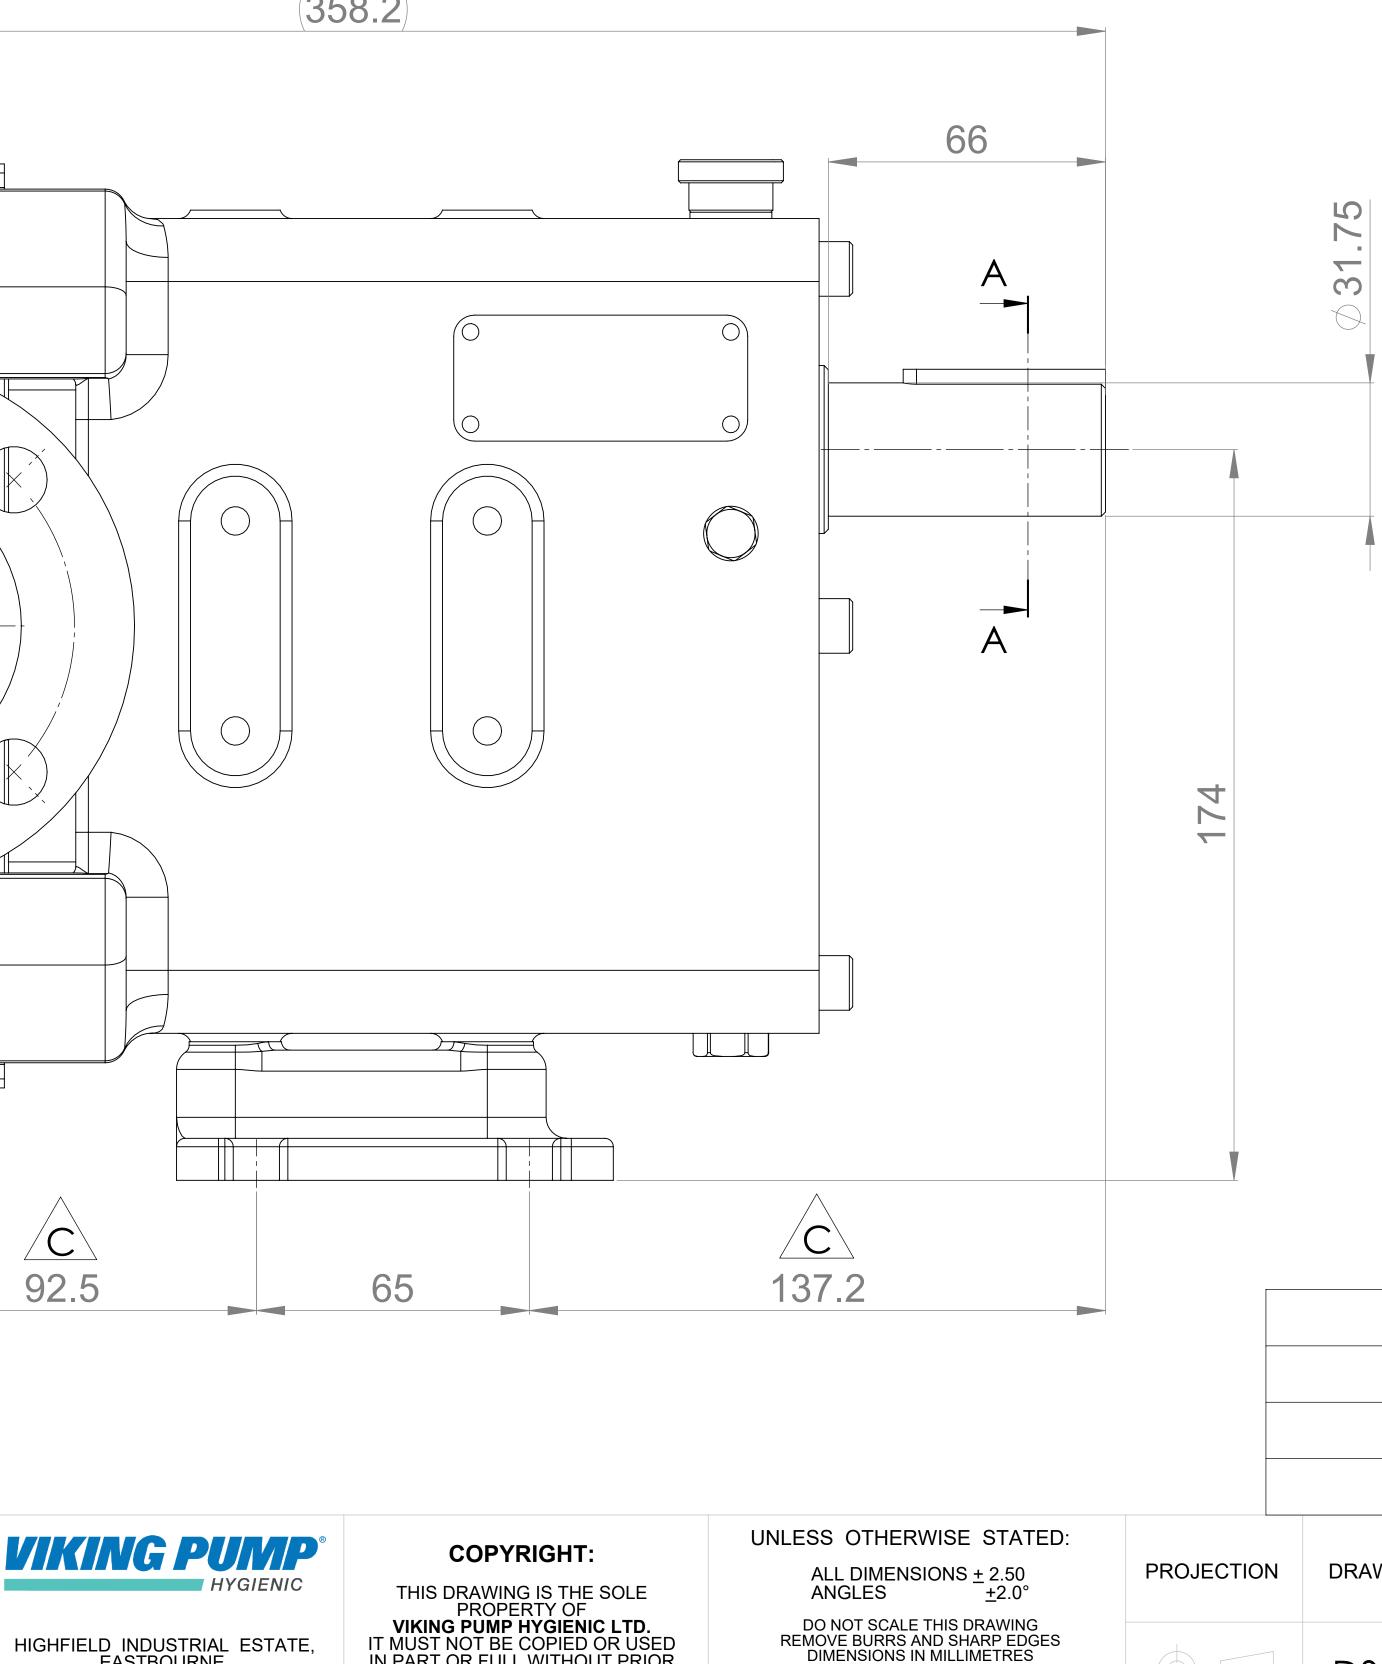

## VIKING PUMP HYGIEINC LTD. 4427 GA

A0

| PUMP MODEL                     | REVOLUTION - TWIN WING R0300X/17 |
|--------------------------------|----------------------------------|
| LEFT/TOP CONNECTION            | 1.5" ASA 150 lb RF               |
| <b>RIGHT/BOTTOM CONNECTION</b> | 1.5" ASA 150 lb RF               |
| DRIVE SHAFT POSITION           | TOP SHAFT DRIVE                  |
| FRONT COVER ADDITIONS          | STANDARD                         |
| ROTORCASE ADDITIONS            | STANDARD                         |
| GEARBOX ADDITIONS              | STANDARD                         |
| PUMP ADDITIONS                 | STANDARD                         |

THIS IS NOT A CERTIFIED DRAWING, USE FOR GENERAL INSTALLATION ONLY

IF IN DOUBT ASK

(358.2)

| UPDATED FORMAT AND PRECISION |         |                     | С          | 02/10/2024 |  |  |
|------------------------------|---------|---------------------|------------|------------|--|--|
| ADDED KEYWAY DETAILS         |         | В                   | 21/02/2022 |            |  |  |
| ISSUED                       |         | А                   | 22/06/2020 |            |  |  |
| AMENDMENT                    |         | ISSUE               | DATE       |            |  |  |
| DRAWN                        | CHECKED | GENERAL ARRANGEMENT |            |            |  |  |
| DSB                          | IPJB    | DRG. NO: GA4427     |            |            |  |  |