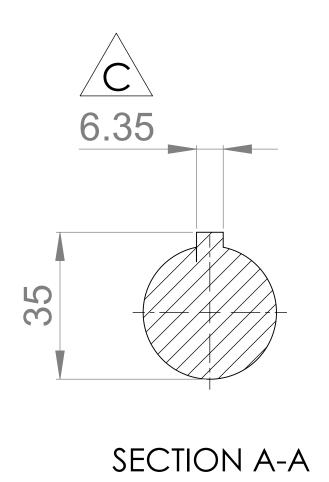

## VIKING PUMP HYGIEINC LTD. 4427 GA

A0

| PUMP MODEL                     | REVOLUTION - TWIN WING R0300X/17 |
|--------------------------------|----------------------------------|
| LEFT/TOP CONNECTION            | 1.5" ASA 150 lb RF               |
| <b>RIGHT/BOTTOM CONNECTION</b> | 1.5" ASA 150 lb RF               |
| DRIVE SHAFT POSITION           | TOP SHAFT DRIVE                  |
| FRONT COVER ADDITIONS          | STANDARD                         |
| ROTORCASE ADDITIONS            | STANDARD                         |
| GEARBOX ADDITIONS              | STANDARD                         |
| PUMP ADDITIONS                 | STANDARD                         |

THIS IS NOT A CERTIFIED DRAWING, USE FOR GENERAL INSTALLATION ONLY

IF IN DOUBT ASK

(358.2)

| UPDATED FORMAT AND PRECISION |         |                     | С          | 02/10/2024 |  |  |
|------------------------------|---------|---------------------|------------|------------|--|--|
| ADDED KEYWAY DETAILS         |         | В                   | 21/02/2022 |            |  |  |
| ISSUED                       |         | А                   | 22/06/2020 |            |  |  |
| AMENDMENT                    |         | ISSUE               | DATE       |            |  |  |
| DRAWN                        | CHECKED | GENERAL ARRANGEMENT |            |            |  |  |
| DSB                          | IPJB    | DRG. NO: GA4427     |            |            |  |  |