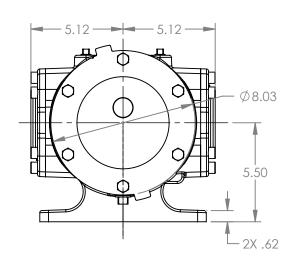

## MODELS WITH OPTIONAL PORTS: K123C, K4123C, KK123C, KK127C, KK1127C, KK4127C

| STATE   | Released | 04/16/2024 | DIMENSIONS ARE IN INCHES |
|---------|----------|------------|--------------------------|
| DRAWN   | dalcorn  | 07/17/2023 | PROJECT:E330             |
| CHECKED | DTL      | 04/16/2024 | WAS:                     |