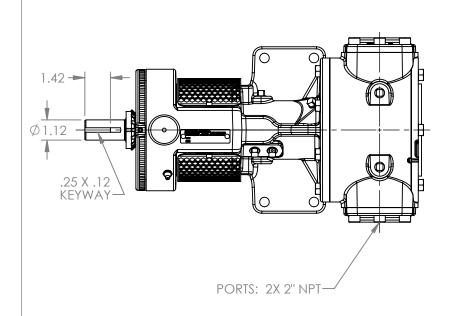

## MODELS WITH OPTIONAL PORTS: K123C, K4123C, KK123C, KK127C, KK1127C, KK4127C

| STATE   | Released | 04/16/2024 | DIMENSIONS ARE IN INCHES |
|---------|----------|------------|--------------------------|
| DRAWN   | dalcorn  | 07/17/2023 | PROJECT:E330             |
| CHECKED | DTL      | 04/16/2024 | WAS:                     |