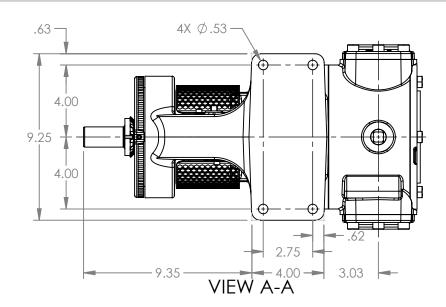

## MODELS WITH OPTIONAL PORTS: K123C, K4123C, KK123C, KK127C, KK1127C, KK4127C

| STATE   | Released | 04/16/2024 | DIMENSIONS ARE IN INCHES |
|---------|----------|------------|--------------------------|
| DRAWN   | dalcorn  | 07/17/2023 | PROJECT:E330             |
| CHECKED | DTL      | 04/16/2024 | WAS:                     |