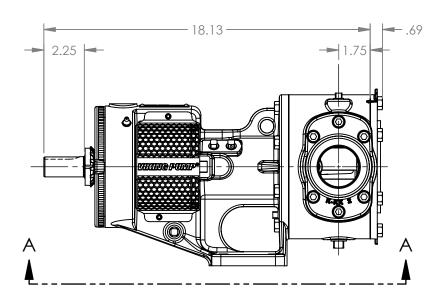

## MODELS WITH OPTIONAL PORTS: K123C, K4123C, KK123C, KK127C, KK1127C, KK4127C

| STATE   | Released | 04/16/2024 | DIMENSIONS ARE IN INCHES |
|---------|----------|------------|--------------------------|
| DRAWN   | dalcorn  | 07/17/2023 | PROJECT:E330             |
| CHECKED | DTL      | 04/16/2024 | WAS:                     |