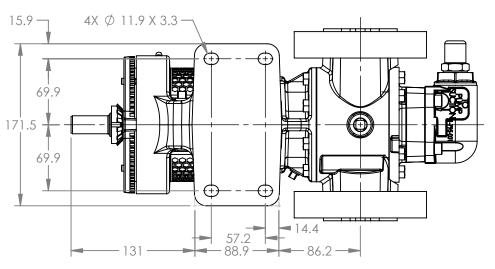

## VIEW A-A

- 101.6 <del>- - 1</del> 101.6 <del>- - -</del> - Ø 121.7 88.9 2X 14.2

MODELS WITH OPTIONAL FLANGED PORTS: H223C, H4223C, H227C, H1227C, H4227C, HL223C, HL4223C, HL227C, HL1227C, HL4227C

DIMENSIONS ARE IN STATE Released 04/16/2024 MILLIMETERS DRAWN dalcorn 07/24/2023 PROJECT E330 CHECKED BAM 04/16/2024 WAS: