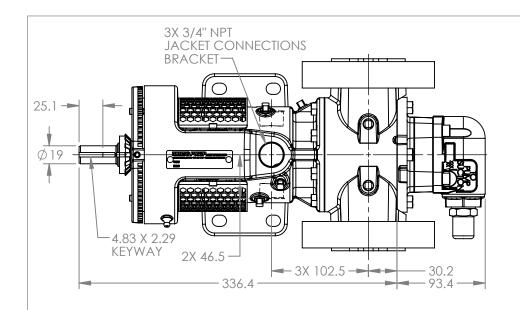

## VIEW A-A

- 101.6 <del>- - 1</del> 101.6 <del>- - -</del> - Ø 121.7 88.9 2X 14.2

MODELS WITH OPTIONAL FLANGED PORTS: H223C, H4223C, H227C, H1227C, H4227C, HL223C, HL4223C, HL227C, HL1227C, HL4227C

DIMENSIONS ARE IN STATE Released 04/16/2024 MILLIMETERS DRAWN dalcorn 07/24/2023 PROJECT E330 CHECKED BAM 04/16/2024 WAS: