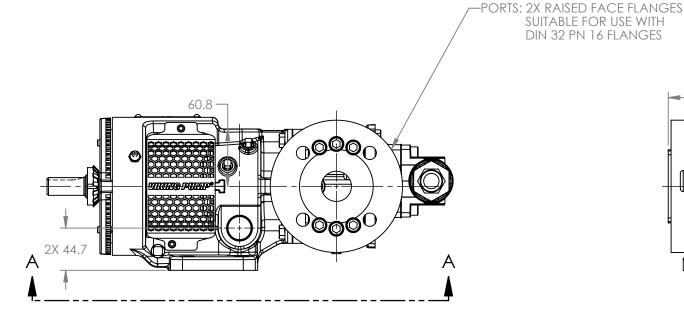

## VIEW A-A

- 101.6 <del>- - 1</del> 101.6 <del>- - -</del> - Ø 121.7 88.9 2X 14.2

MODELS WITH OPTIONAL FLANGED PORTS: H223C, H4223C, H227C, H1227C, H4227C, HL223C, HL4223C, HL227C, HL1227C, HL4227C

DIMENSIONS ARE IN STATE Released 04/16/2024 MILLIMETERS DRAWN dalcorn 07/24/2023 PROJECT E330 CHECKED BAM 04/16/2024 WAS:

SUITABLE FOR USE WITH DIN 32 PN 16 FLANGES

DWG. NO. HV-4219

NOTES:

SHEET 1 OF 1

1. ALL DIMENSIONS ARE FOR REFERENCE ONLY.

REV. A.1

04/16/2024