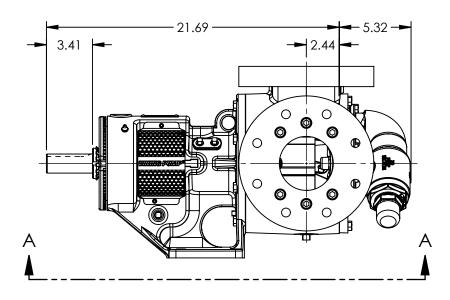

## MODELS WITH OPTIONAL FLANGED PORTS: LS123C, LS4123C, LS127C, LS1127C, LS4127C

DIMENSIONS ARE IN 04/16/2024 STATE Released **INCHES** DRAWN 07/11/2023 dalcorn PROJECT:E330 04/16/2024 CHECKED ΒA WAS:

VIKING PUMP, INC. A Unit of IDEX Corporation Cedar Falls, IA 50613 U.S.A.