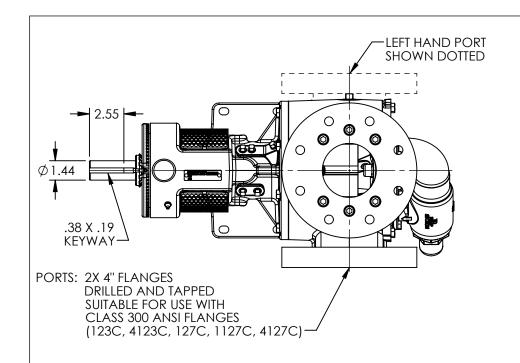

## MODELS WITH OPTIONAL FLANGED PORTS: LS123C, LS4123C, LS127C, LS1127C, LS4127C

DIMENSIONS ARE IN 04/16/2024 STATE Released **INCHES** DRAWN 07/11/2023 dalcorn PROJECT:E330 04/16/2024 CHECKED ΒA WAS:

VIKING PUMP, INC. A Unit of IDEX Corporation Cedar Falls, IA 50613 U.S.A.