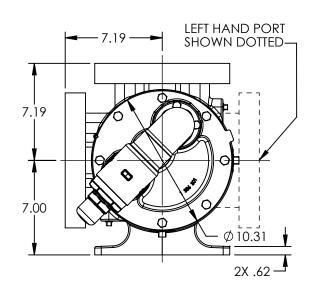

## MODELS WITH OPTIONAL FLANGED PORTS: LS123C, LS4123C, LS127C, LS1127C, LS4127C

DIMENSIONS ARE IN 04/16/2024 STATE Released **INCHES** DRAWN 07/11/2023 dalcorn PROJECT:E330 04/16/2024 CHECKED ΒA WAS:

VIKING PUMP, INC. A Unit of IDEX Corporation Cedar Falls, IA 50613 U.S.A.