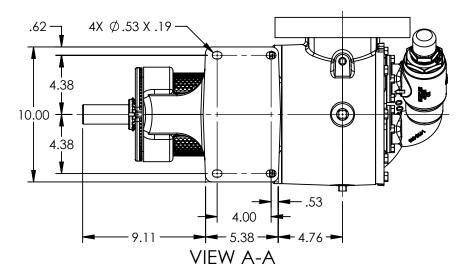

## MODELS WITH OPTIONAL FLANGED PORTS: LS123C, LS4123C, LS127C, LS1127C, LS4127C

DIMENSIONS ARE IN 04/16/2024 STATE Released **INCHES** DRAWN 07/11/2023 dalcorn PROJECT:E330 04/16/2024 CHECKED ΒA WAS:

VIKING PUMP, INC. A Unit of IDEX Corporation Cedar Falls, IA 50613 U.S.A.