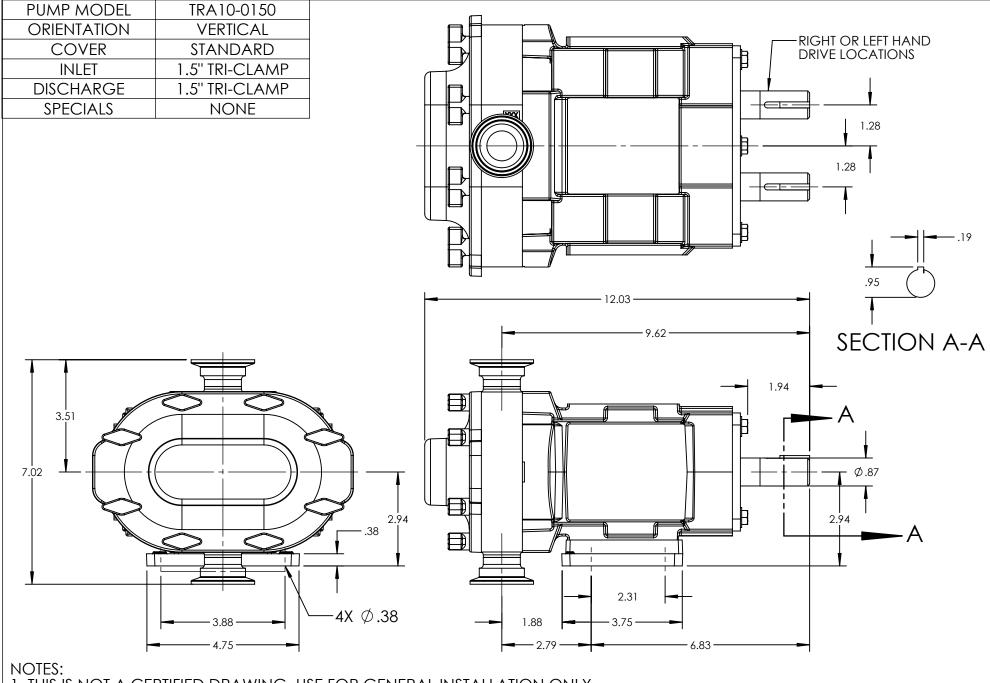

1. THIS IS NOT A CERTIFIED DRAWING. USE FOR GENERAL INSTALLATION ONLY.

| STATE   | Released | 05/12/2022 | DIMENSIONS ARE IN INCHES | IKING VIK               | ,                          | THIS DRAWING IS THE PROPERTY OF VIKING PUMP, INC. AND IS PROPRIETARY IN GENERAL AND DETAIL. IT SHALL NOT BE | <b>^</b>  | DWG. | NO.      | SHEET 1 OF 1 | REV. A.1   |
|---------|----------|------------|--------------------------|-------------------------|----------------------------|-------------------------------------------------------------------------------------------------------------|-----------|------|----------|--------------|------------|
| DRAWN   | cneff    | 8/29/2013  |                          |                         | dar Falls, IA 50613 U.S.A. | COPIED OR ITS CONTENTS REVEALED TO                                                                          | <b>3D</b> | TDA  | 10-0150- | $\Omega$     | 05/10/0000 |
| CHECKED | CJW      | 05/12/2022 | WAS:                     | PUMP <sup>® VIKII</sup> | INGPUMP.COM                | CONSENT OF VIKING PUMP, INC.                                                                                |           | IKA  | 10-0150- | 020          | 05/12/2022 |