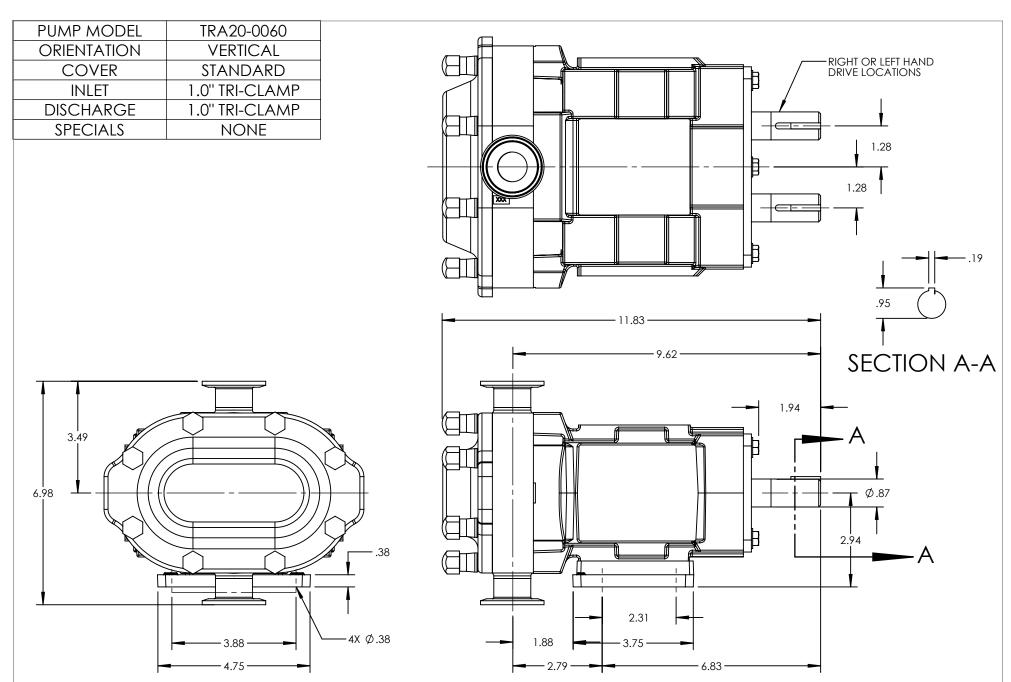

## **NOTES:**

1. THIS IS NOT A CERTIFIED DRAWING. USE FOR GENERAL INSTALLATION ONLY.

| STATE   | Released | 05/19/2022 | - INCHES | VIKING        |                                                            | VIKING PUMP, INC. AND IS PROPRIETARY IN GENERAL AND DETAIL. IT SHALL NOT BE | <b>^</b>  | DWG. NO.      | SHEE        |
|---------|----------|------------|----------|---------------|------------------------------------------------------------|-----------------------------------------------------------------------------|-----------|---------------|-------------|
| DRAWN   | cneff    | 12/13/2013 | PROJECT: |               | A Unit of IDEX Corporation<br>Cedar Falls, IA 50613 U.S.A. | COPIED OR ITS CONTENTS REVEALED TO OUTSIDE PARTIES WITHOUT THE WRITTEN      | <b>3D</b> | TRA20-0060-0  | <b>∩1</b> 3 |
| CHECKED | CJW      | 05/19/2022 | WAS:     | <b>PUMP</b> ° | VIKINGPUMP.COM                                             | CONSENT OF VIKING PUMP, INC.                                                |           | 11\AZU-0000-1 | 013         |