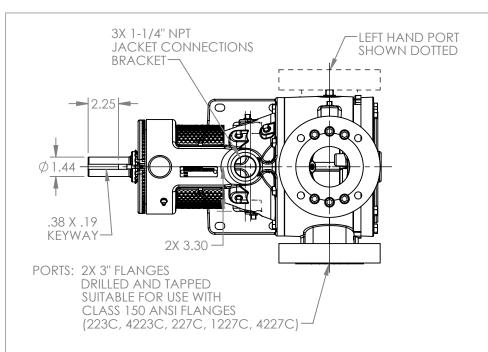

## LEFT HAND PORT - 7.19 -SHOWN DOTTED-7.19 2X 3.00 7.00 Ø10.31 2X 1" NPT 2X .62 -JACKET CONNECTIONS HEAD-

## MODELS WITH OPTIONAL FLANGED PORTS: L223C, L4223C, L227C, L1227C, L4227C

DIMENSIONS ARE IN 04/16/2024 STATE Released **INCHES** DRAWN dalcorn PROJECT:E330 CHECKED BAM 04/16/2024 WAS:

VIKING PUMP, INC. A Unit of IDEX Corporation Cedar Falls, IA 50613 U.S.A. VIKINGPUMP.COM