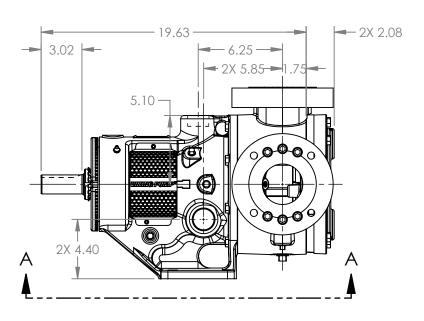

## MODELS WITH OPTIONAL FLANGED PORTS: L223C, L4223C, L227C, L1227C, L4227C

DIMENSIONS ARE IN 04/16/2024 STATE Released **INCHES** DRAWN dalcorn PROJECT:E330 CHECKED BAM 04/16/2024 WAS:

VIKING PUMP, INC. A Unit of IDEX Corporation Cedar Falls, IA 50613 U.S.A. VIKINGPUMP.COM