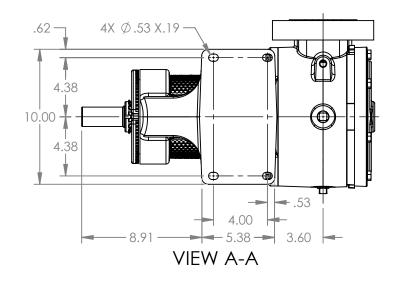

## MODELS WITH OPTIONAL FLANGED PORTS: L223C, L4223C, L227C, L1227C, L4227C

DIMENSIONS ARE IN 04/16/2024 STATE Released **INCHES** DRAWN dalcorn PROJECT:E330 CHECKED BAM 04/16/2024 WAS:

VIKING PUMP, INC. A Unit of IDEX Corporation Cedar Falls, IA 50613 U.S.A. VIKINGPUMP.COM