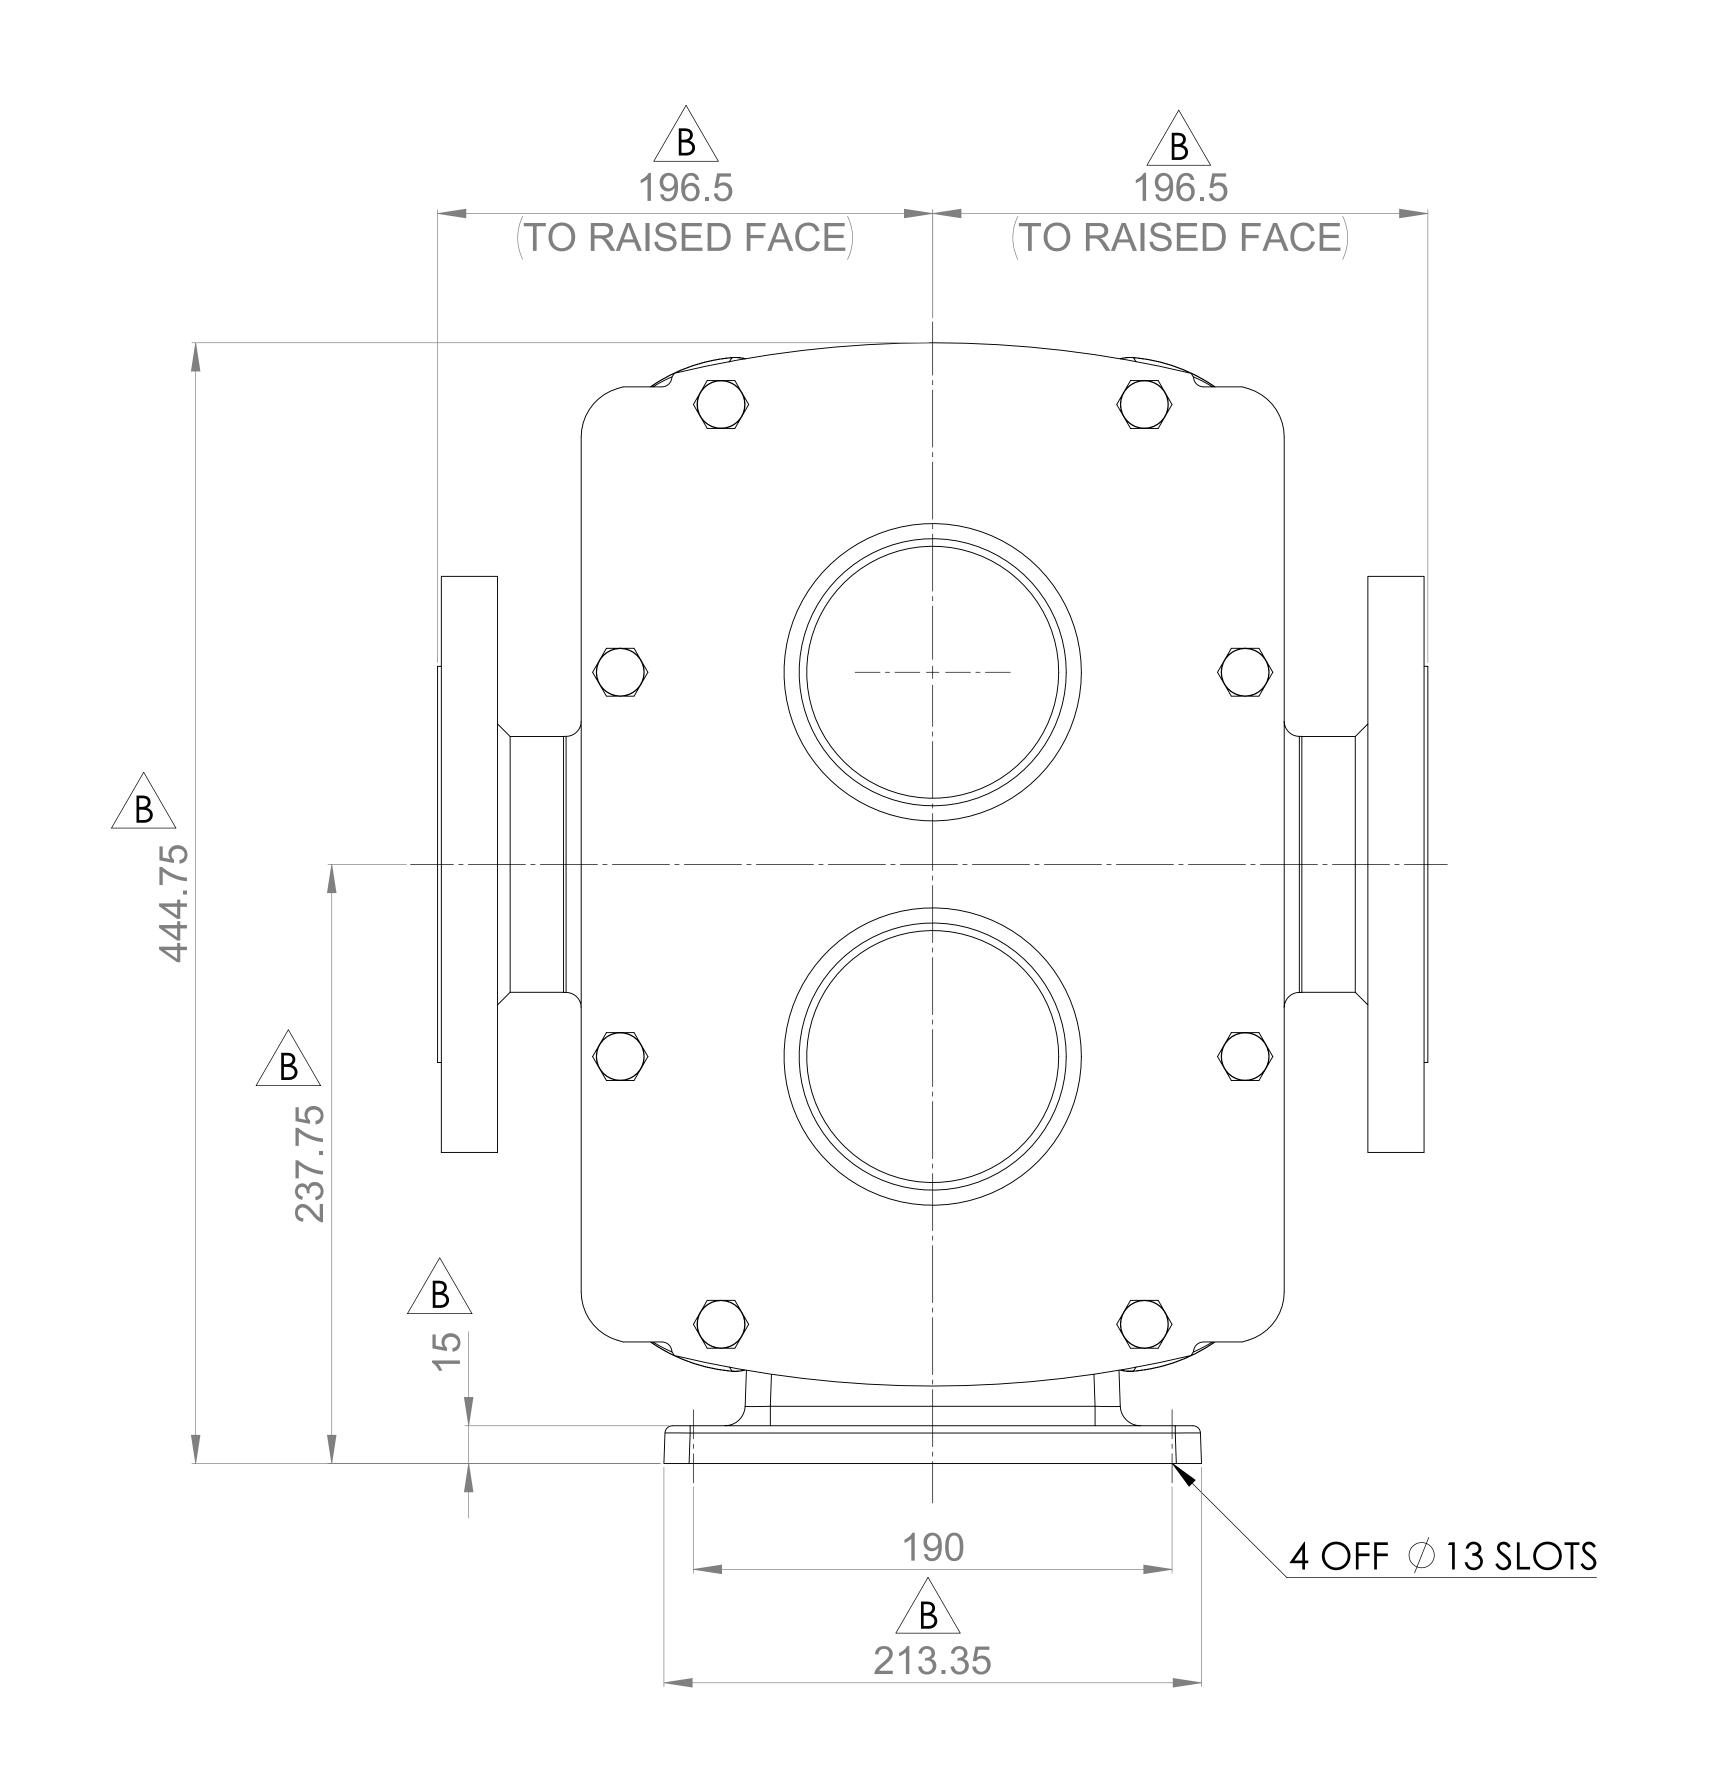

## GENERAL ARRANGEMENT DETAILS PUMP INFORMATION REVOLUTION - TWIN WING R2200X/21 PUMP MODEL LEFT/TOP CONNECTION 4" ASA/ANSI 150 lb RF 4" ASA/ANSI 150 lb RF RIGHT/BOTTOM CONNECTION DRIVE SHAFT POSITION TOP SHAFT DRIVE FRONT COVER ADDITIONS STANDARD ROTORCASE ADDITIONS STANDARD **GEARBOX ADDITIONS** STANDARD STANDARD PUMP ADDITIONS