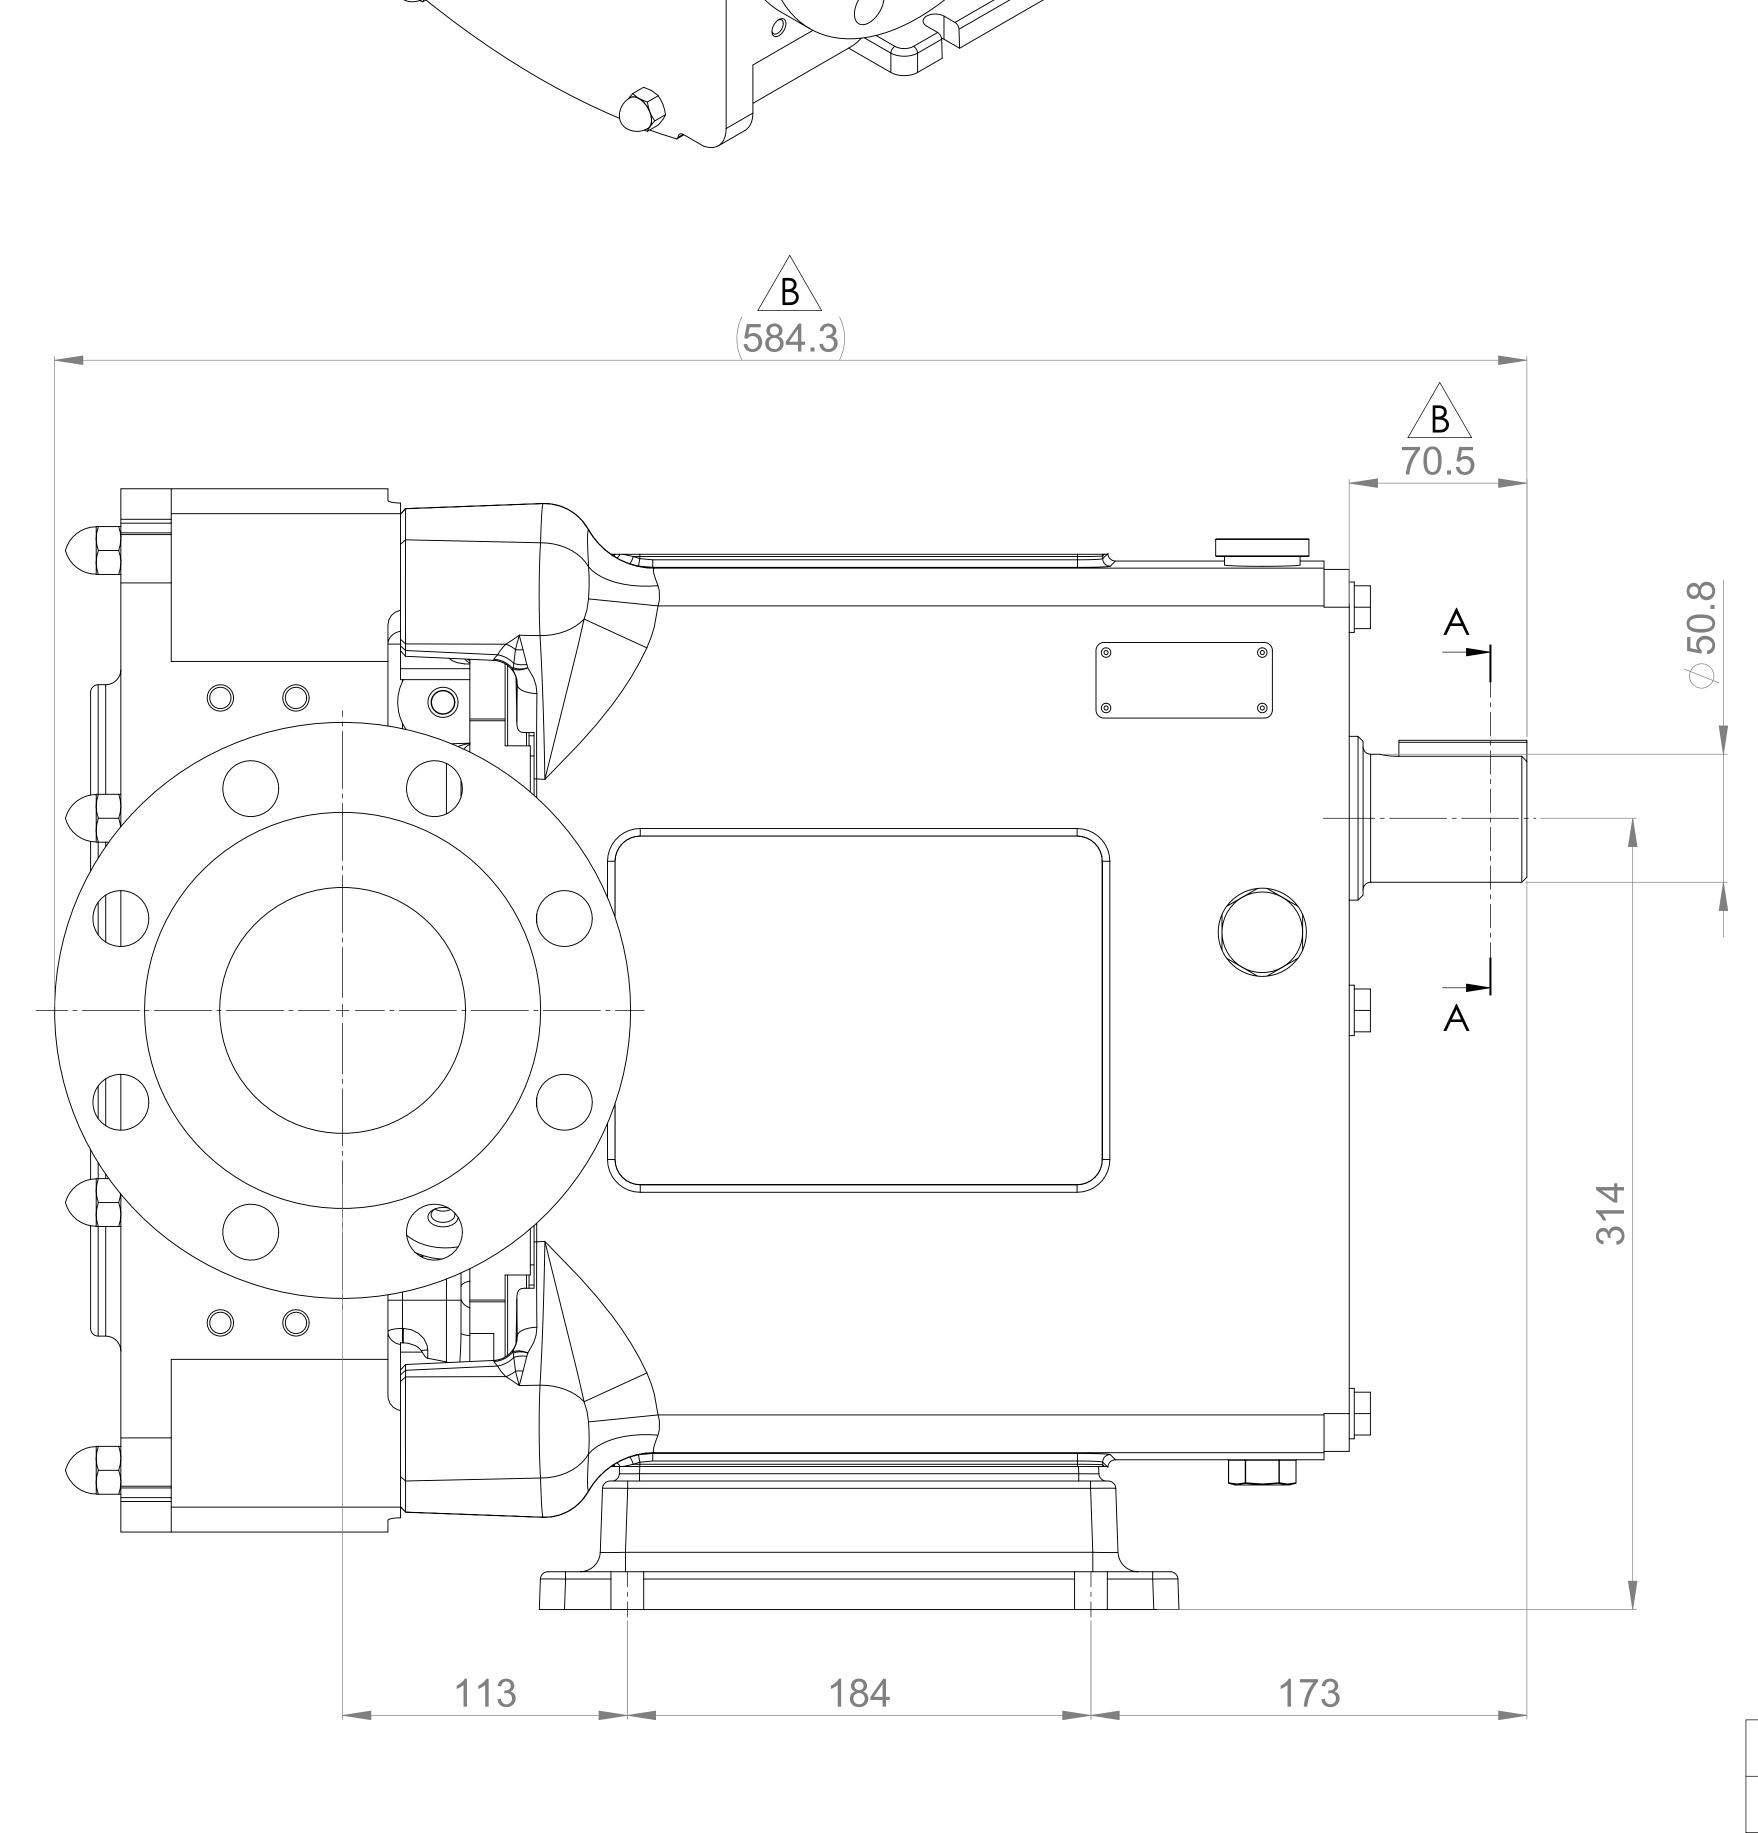

## GENERAL ARRANGEMENT DETAILS PUMP INFORMATION REVOLUTION - TWIN WING R2200X/21 PUMP MODEL LEFT/TOP CONNECTION 4" ASA/ANSI 150 lb RF 4" ASA/ANSI 150 lb RF RIGHT/BOTTOM CONNECTION DRIVE SHAFT POSITION TOP SHAFT DRIVE FRONT COVER ADDITIONS STANDARD ROTORCASE ADDITIONS STANDARD **GEARBOX ADDITIONS** STANDARD STANDARD PUMP ADDITIONS