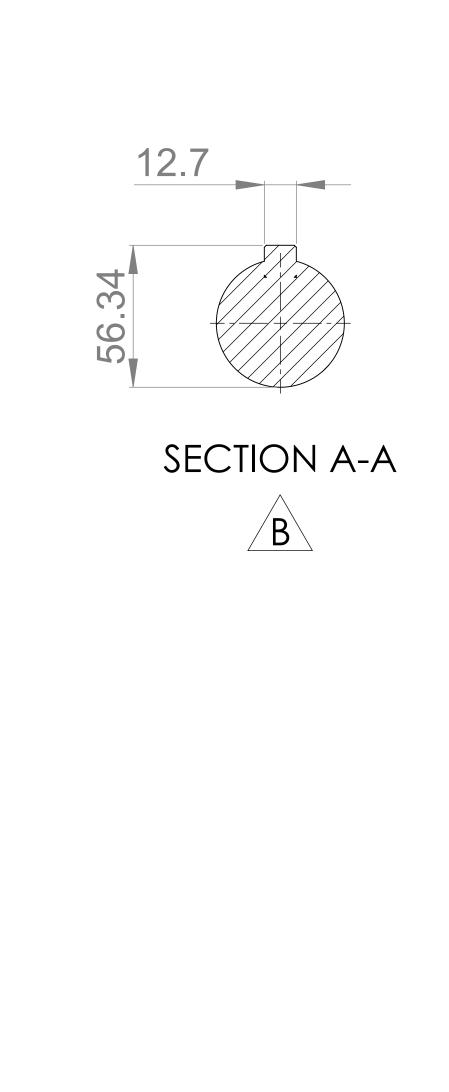

## GENERAL ARRANGEMENT DETAILS PUMP INFORMATION REVOLUTION - TWIN WING R2200X/21 PUMP MODEL LEFT/TOP CONNECTION 4" ASA/ANSI 150 lb RF 4" ASA/ANSI 150 lb RF RIGHT/BOTTOM CONNECTION DRIVE SHAFT POSITION TOP SHAFT DRIVE FRONT COVER ADDITIONS STANDARD ROTORCASE ADDITIONS STANDARD **GEARBOX ADDITIONS** STANDARD STANDARD PUMP ADDITIONS