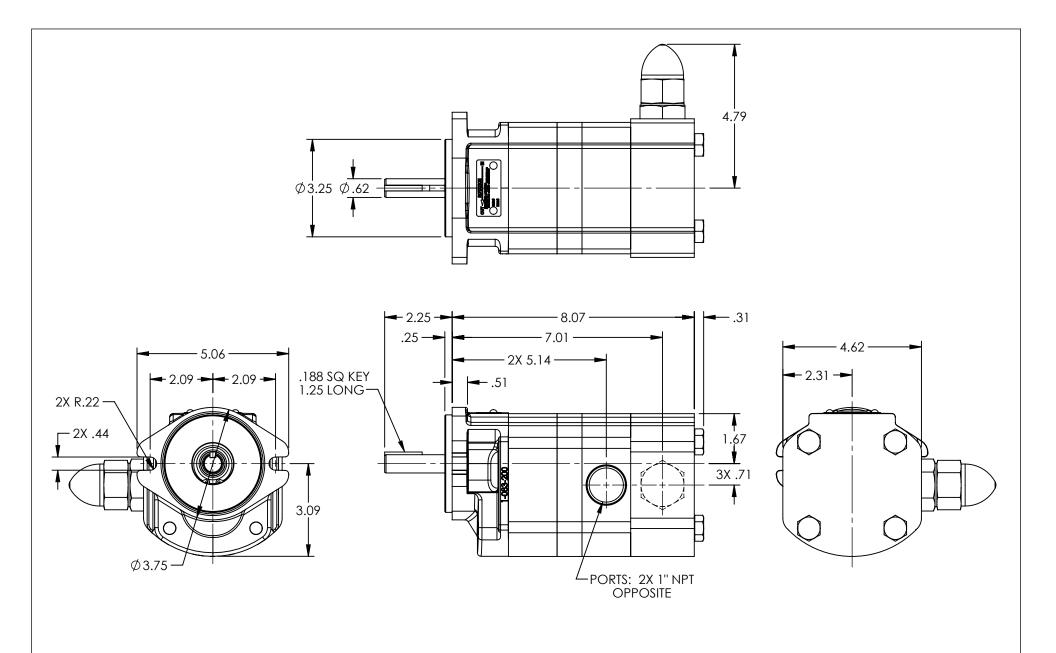

## STANDARD MODELS:

SG-40782-G0V, SG-40782-G1V, SGN-40782-G0V, SGN-40782-G1V

| STATE   | Released | 04/11/2018 | DIMENSIONS ARE IN<br>INCHES | VIKING |
|---------|----------|------------|-----------------------------|--------|
| DRAWN   | sjakel   | 04/04/2018 | PROJECT:                    |        |
| CHECKED | 211      | 04/11/2018 | WAS:                        | PUINP  |

NOTES:

DWG. NO. SHEET 1 OF 1 REV. B.O GPV-0782-71 04/11/2018

2. ALL DIMENSIONS ARE FOR REFERENCE ONLY.

1. RELIEF VALVE IS SHOWN FOR CLOCKWISE ROTATION, VALVE IS ON OPPOSITE SIDE FOR

COUNTER-CLOCKWISE ROTATION.