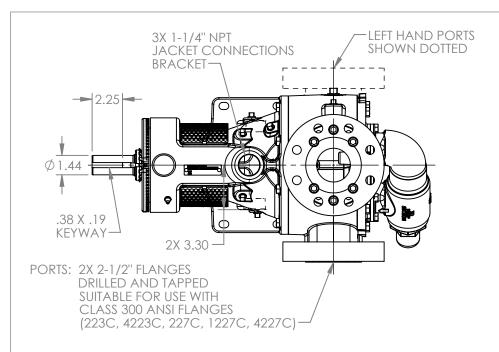

## MODELS WITH OPTIONAL FLANGED PORTS: L223C, L4223C, L227C, L1227C, L4227C

 STATE
 Released
 04/16/2024
 DIMENSIONS ARE IN INCHES

 DRAWN
 dalcorn
 07/07/2023
 PROJECT:E330

 CHECKED
 BAM
 04/16/2024
 WAS: