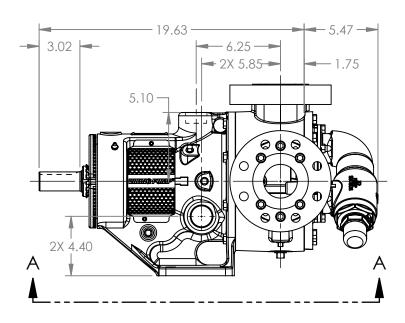

## MODELS WITH OPTIONAL FLANGED PORTS: L223C, L4223C, L227C, L1227C, L4227C

 STATE
 Released
 04/16/2024
 DIMENSIONS ARE IN INCHES

 DRAWN
 dalcorn
 07/07/2023
 PROJECT:E330

 CHECKED
 BAM
 04/16/2024
 WAS: