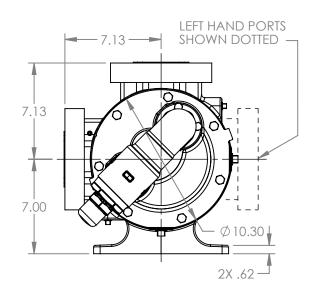

## MODELS WITH OPTIONAL FLANGED PORTS: L223C, L4223C, L227C, L1227C, L4227C

 STATE
 Released
 04/16/2024
 DIMENSIONS ARE IN INCHES

 DRAWN
 dalcorn
 07/07/2023
 PROJECT:E330

 CHECKED
 BAM
 04/16/2024
 WAS: