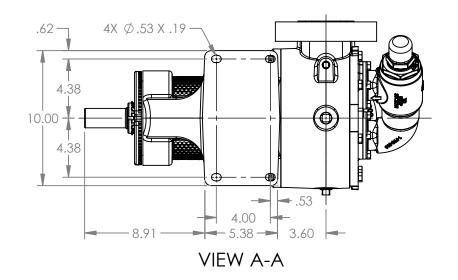

## MODELS WITH OPTIONAL FLANGED PORTS: L223C, L4223C, L227C, L1227C, L4227C

 STATE
 Released
 04/16/2024
 DIMENSIONS ARE IN INCHES

 DRAWN
 dalcorn
 07/07/2023
 PROJECT:E330

 CHECKED
 BAM
 04/16/2024
 WAS: