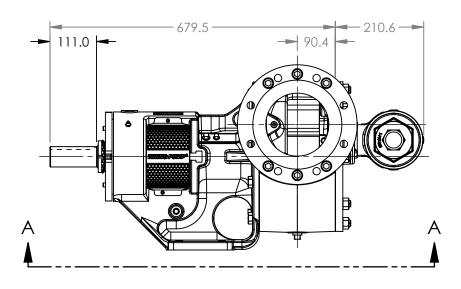

## MODELS WITH OPTIONAL FLANGED PORTS: Q123C, Q4123C, Q127C, Q1127C, Q4127C

 STATE
 Released
 04/16/2024
 DIMENSIONS ARE IN MILLIMETERS

 DRAWN
 dalcorn
 07/26/2023
 PROJECT E330

 CHECKED
 DTL
 04/16/2024
 WAS:

3D

DWG. NO. QV-2271

NOTES:

SHEET 1 OF 1

1. ALL DIMENSIONS ARE FOR REFERENCE ONLY.

REV. A.1

04/16/2024