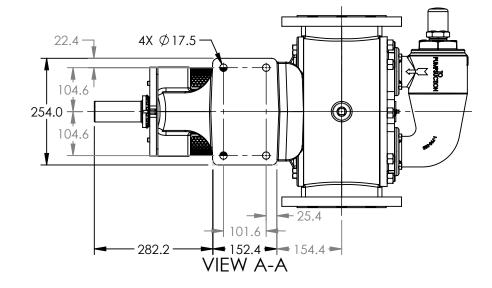

## MODELS WITH OPTIONAL FLANGED PORTS: Q123C, Q4123C, Q127C, Q1127C, Q4127C

 STATE
 Released
 04/16/2024
 DIMENSIONS ARE IN MILLIMETERS

 DRAWN
 dalcorn
 07/26/2023
 PROJECT E330

 CHECKED
 DTL
 04/16/2024
 WAS:

3D

DWG. NO. QV-2271

NOTES:

SHEET 1 OF 1

1. ALL DIMENSIONS ARE FOR REFERENCE ONLY.

REV. A.1

04/16/2024