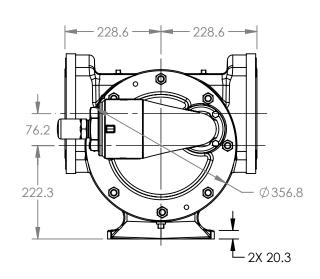

## MODELS WITH OPTIONAL FLANGED PORTS: Q123C, Q4123C, Q127C, Q1127C, Q4127C

 STATE
 Released
 04/16/2024
 DIMENSIONS ARE IN MILLIMETERS

 DRAWN
 dalcorn
 07/26/2023
 PROJECT E330

 CHECKED
 DTL
 04/16/2024
 WAS:

3D

DWG. NO. QV-2271

NOTES:

SHEET 1 OF 1

1. ALL DIMENSIONS ARE FOR REFERENCE ONLY.

REV. A.1

04/16/2024