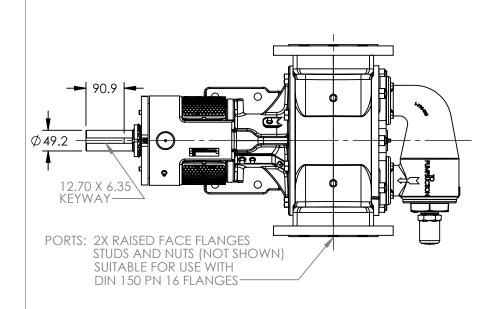

## MODELS WITH OPTIONAL FLANGED PORTS: Q123C, Q4123C, Q127C, Q1127C, Q4127C

 STATE
 Released
 04/16/2024
 DIMENSIONS ARE IN MILLIMETERS

 DRAWN
 dalcorn
 07/26/2023
 PROJECT E330

 CHECKED
 DTL
 04/16/2024
 WAS:

3D

DWG. NO. QV-2271

NOTES:

SHEET 1 OF 1

1. ALL DIMENSIONS ARE FOR REFERENCE ONLY.

REV. A.1

04/16/2024