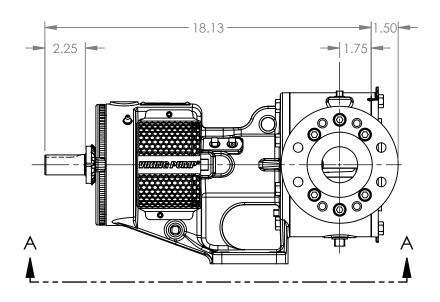

## MODELS WITH OPTIONAL FLANGED PORTS: K123C, K4123C, KK123C, KK127C, KK1127C, KK4127C

| STATE   | Released | 04/16/2024 | DIMENSIONS ARE IN INCHES |
|---------|----------|------------|--------------------------|
| DRAWN   | dalcorn  | 07/17/2023 | PROJECT:E330             |
| CHECKED | DTL      | 04/16/2024 | WAS:                     |