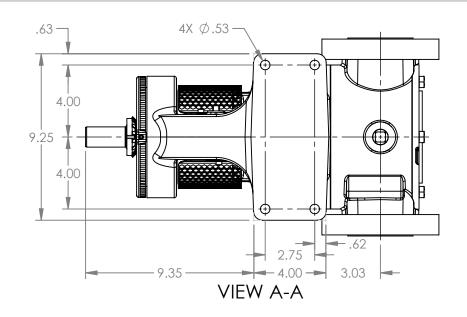

## MODELS WITH OPTIONAL FLANGED PORTS: K123C, K4123C, KK123C, KK127C, KK1127C, KK4127C

| STATE   | Released | 04/16/2024 | DIMENSIONS ARE IN INCHES |
|---------|----------|------------|--------------------------|
| DRAWN   | dalcorn  | 07/17/2023 | PROJECT:E330             |
| CHECKED | DTL      | 04/16/2024 | WAS:                     |