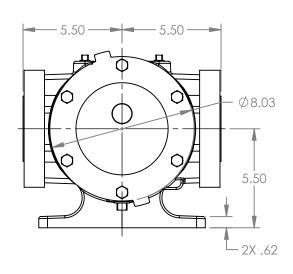

## MODELS WITH OPTIONAL FLANGED PORTS: K123C, K4123C, KK123C, KK127C, KK1127C, KK4127C

| STATE   | Released | 04/16/2024 | DIMENSIONS ARE IN INCHES |
|---------|----------|------------|--------------------------|
| DRAWN   | dalcorn  | 07/17/2023 | PROJECT:E330             |
| CHECKED | DTL      | 04/16/2024 | WAS:                     |