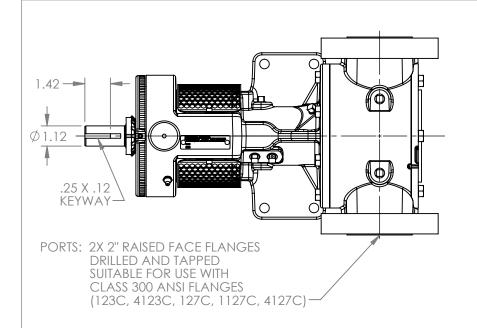

## MODELS WITH OPTIONAL FLANGED PORTS: K123C, K4123C, KK123C, KK127C, KK1127C, KK4127C

| STATE   | Released | 04/16/2024 | DIMENSIONS ARE IN INCHES |
|---------|----------|------------|--------------------------|
| DRAWN   | dalcorn  | 07/17/2023 | PROJECT:E330             |
| CHECKED | DTL      | 04/16/2024 | WAS:                     |