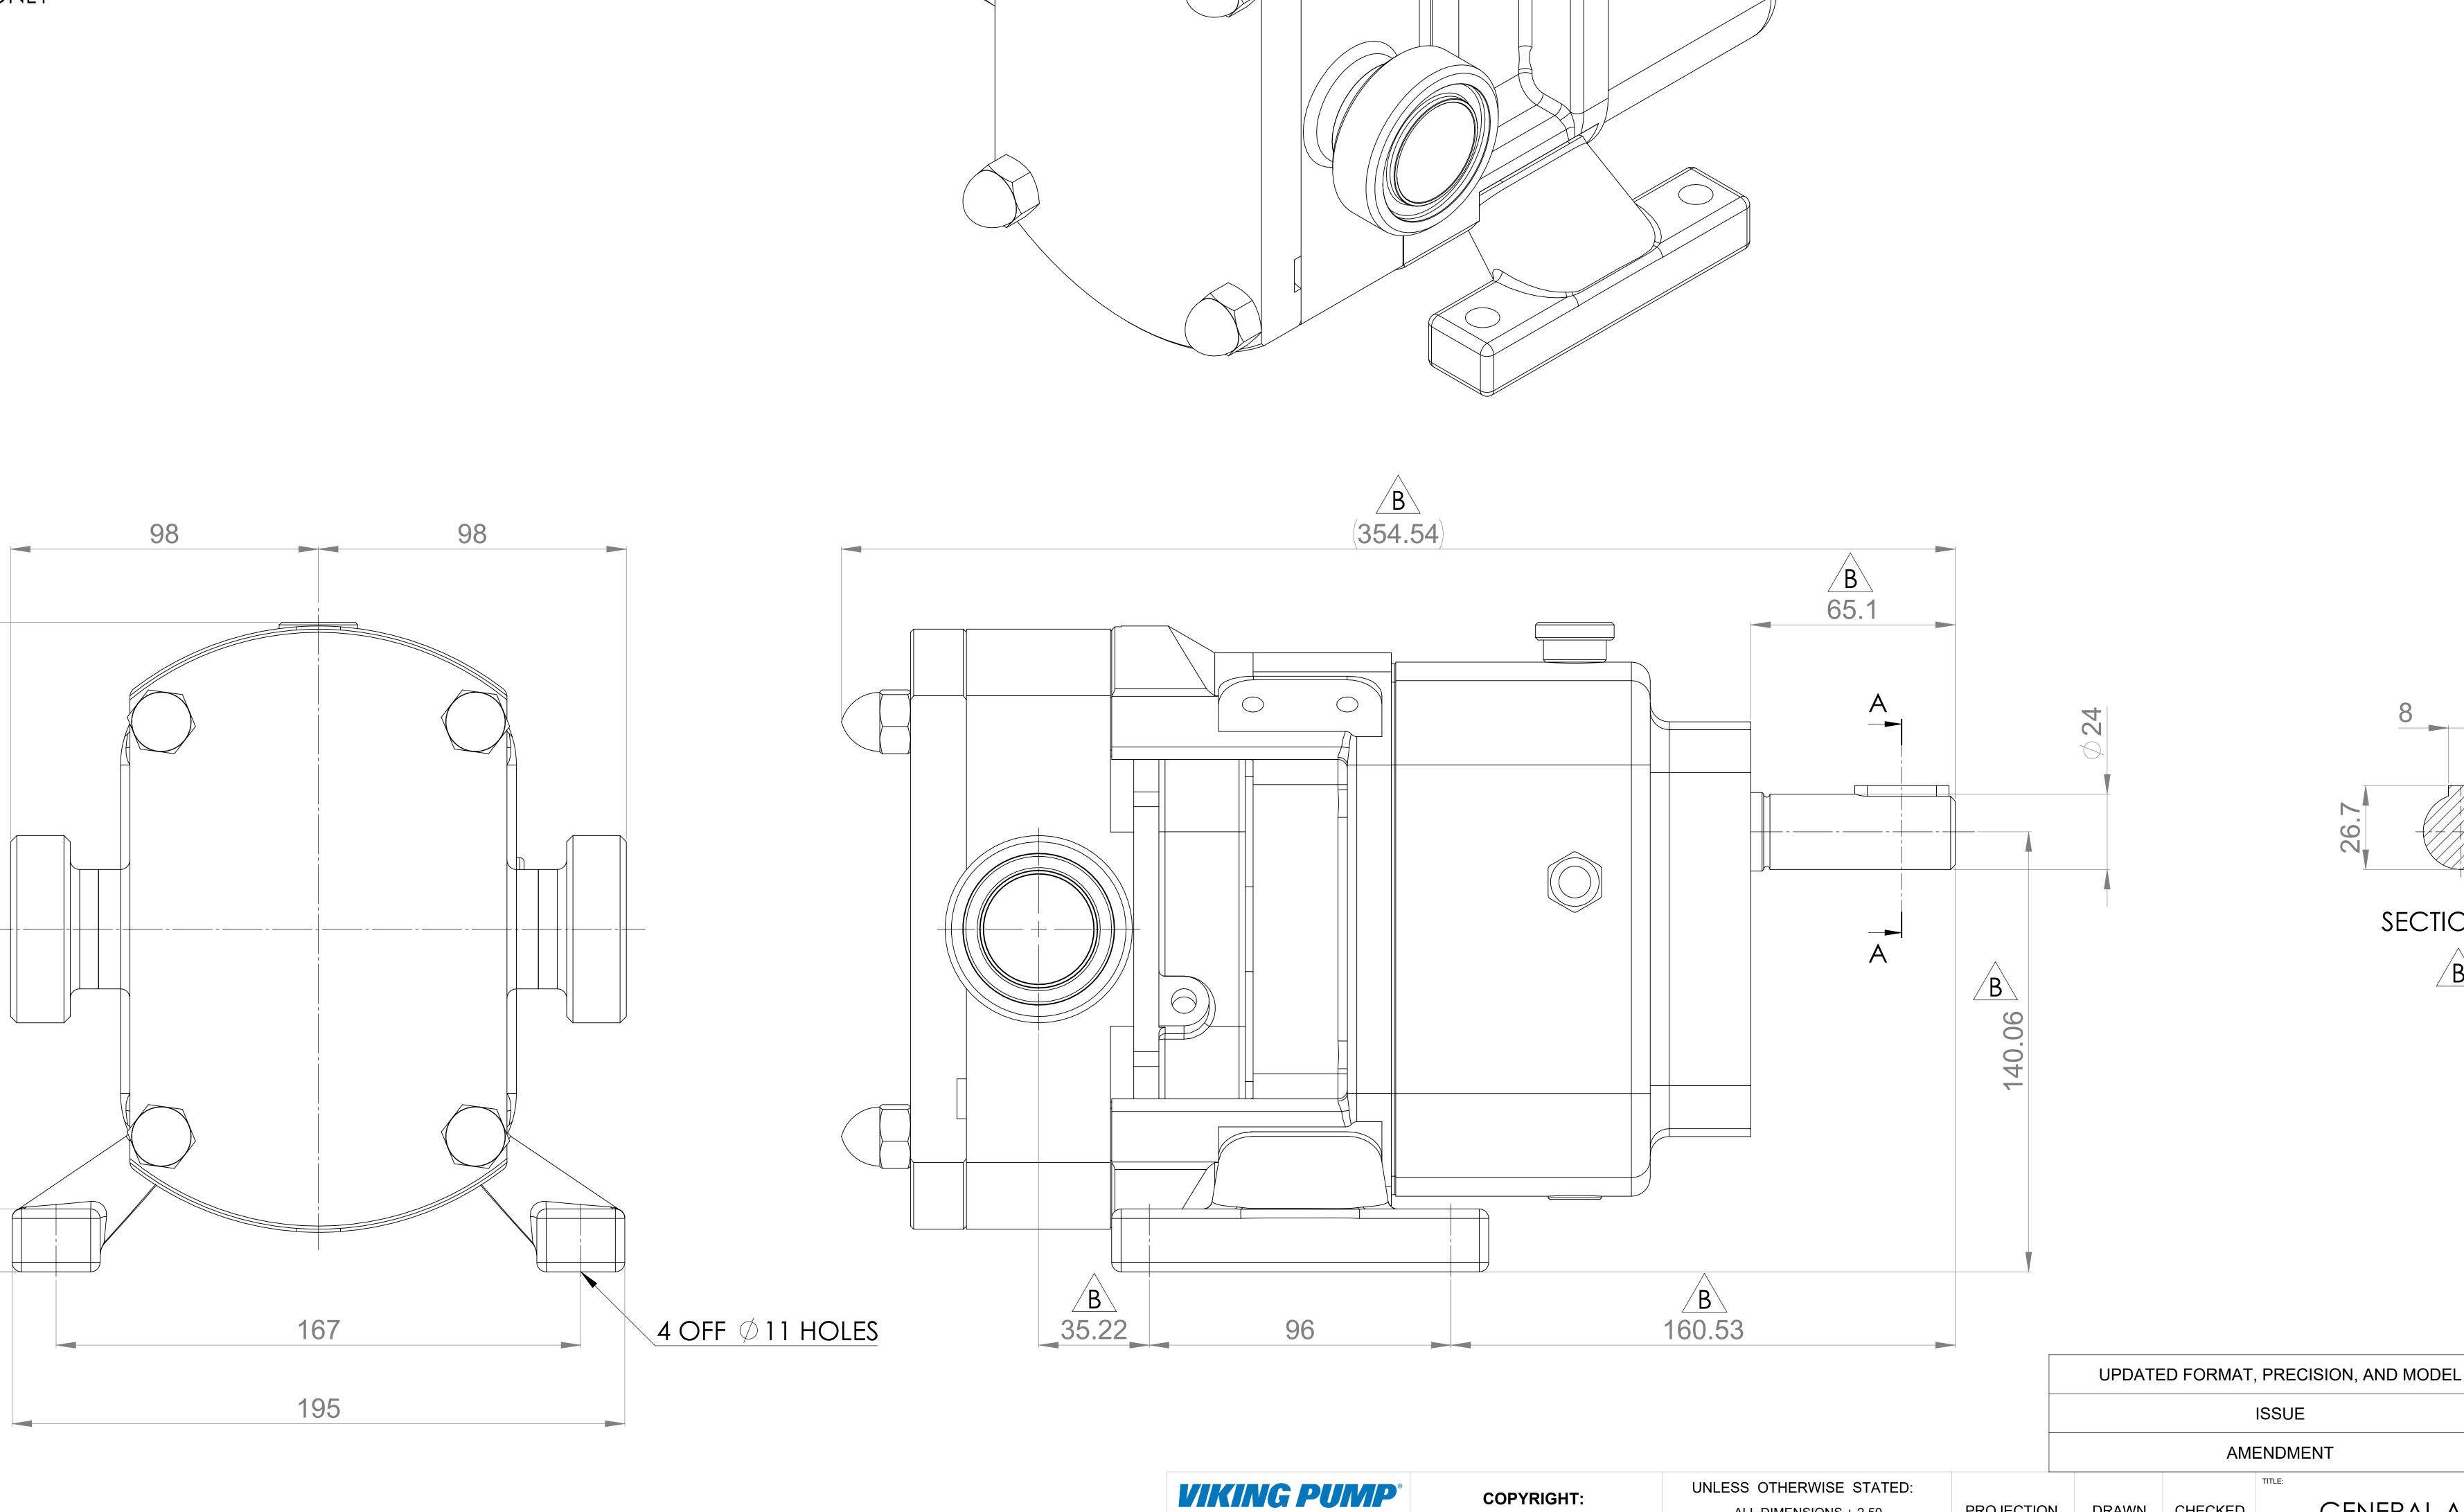

## GENERAL ARRANGEMENT DETAILS PUMP INFORMATION MULTIPUMP MP20/0020/12 PUMP MODEL LEFT/TOP CONNECTION 1.5" SMS MALE RIGHT/BOTTOM CONNECTION 1.5" SMS MALE B DRIVE SHAFT POSITION TOP SHAFT DRIVE STANDARD FRONT COVER ADDITIONS ROTORCASE ADDITIONS STANDARD **GEARBOX ADDITIONS** STANDARD PUMP ADDITIONS STANDARD

THIS IS NOT A CERTIFIED DRAWING, USE FOR GENERAL INSTALLATION ONLY

SECTION A-A

ISSUE

ALL DIMENSIONS  $\pm 2.50$ ANGLES  $\pm 2.0^{\circ}$ 

DO NOT SCALE THIS DRAWING REMOVE BURRS AND SHARP EDGES DIMENSIONS IN MILLIMETRES

IF IN DOUBT ASK

THIS DRAWING IS THE SOLE
PROPERTY OF
VIKING PUMP HYGIENIC LTD.
IT MUST NOT BE COPIED OR USED
IN PART OR FULL WITHOUT PRIOR
WRITTEN CONSENT.

HIGHFIELD INDUSTRIAL ESTATE, EASTBOURNE, EAST SUSSEX, BN23 6PT TEL: (+44) 1323 509211