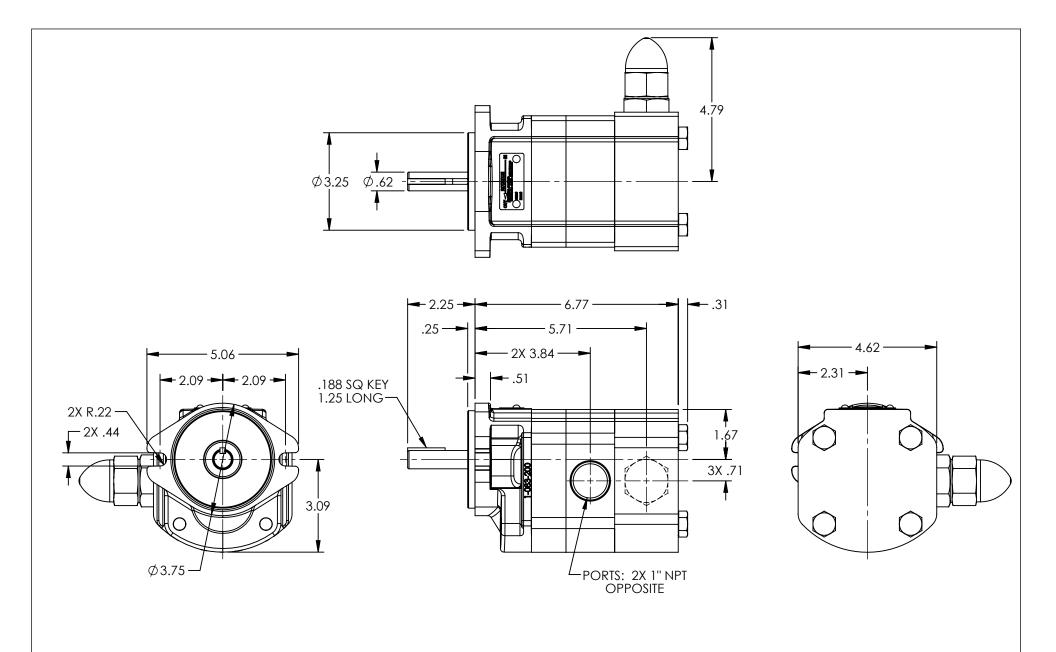

## STANDARD MODELS:

SG-0711-G0V, SG-0711-G1V, SGN-0711-G0V, SGN-0711-G1V

| STATE   | Released | 04/11/2018 | DIMENSIONS ARE IN<br>INCHES | VIKING |
|---------|----------|------------|-----------------------------|--------|
| DRAWN   | sjakel   | 04/04/2018 | PROJECT:                    |        |
| CHECKED | 211      | 04/11/2018 | WAS:                        | PUNIP  |

DWG. NO.

NOTES:

SHEET 1 OF 1

1. RELIEF VALVE IS SHOWN FOR CLOCKWISE ROTATION, VALVE IS ON OPPOSITE SIDE FOR

2. ALL DIMENSIONS ARE FOR REFERENCE ONLY.

COUNTER-CLOCKWISE ROTATION.

GPV-0711-76

REV. B.O