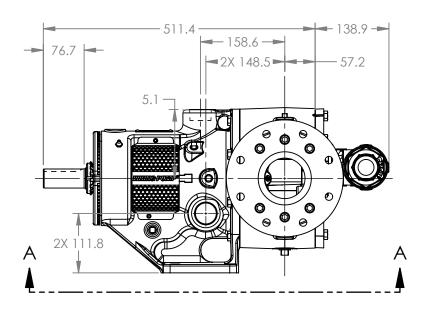

## MODELS WITH OPTIONAL FLANGED PORTS: LL223C, LL4223C, LL227C, LL1227C, LL4227C

| STATE   | Released | 04/16/2024 | DIMENSIONS ARE IN MILLIMETERS |
|---------|----------|------------|-------------------------------|
| DRAWN   | dalcorn  | 07/25/2023 | PROJECT E330                  |
| CHECKED | DTL      |            | WAS:                          |

DWG. NO. LV-4677

NOTES:

1. ALL DIMENSIONS ARE FOR REFERENCE ONLY. SHEET 1 OF 1 REV. A.1

04/16/2024