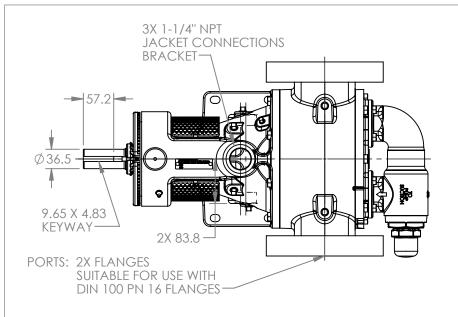

## MODELS WITH OPTIONAL FLANGED PORTS: LL223C, LL4223C, LL227C, LL1227C, LL4227C

| STATE   | Released | 04/16/2024 | DIMENSIONS ARE IN MILLIMETERS |
|---------|----------|------------|-------------------------------|
| DRAWN   | dalcorn  | 07/25/2023 | PROJECT E330                  |
| CHECKED | DTL      |            | WAS:                          |

DWG. NO. LV-4677

NOTES:

1. ALL DIMENSIONS ARE FOR REFERENCE ONLY. SHEET 1 OF 1 REV. A.1

04/16/2024