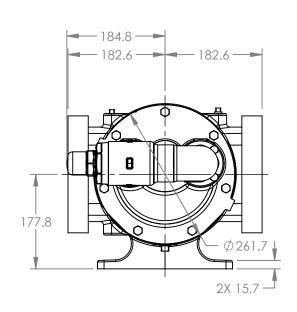

## MODELS WITH OPTIONAL FLANGED PORTS: LL223C, LL4223C, LL227C, LL1227C, LL4227C

| STATE   | Released | 04/16/2024 | DIMENSIONS ARE IN MILLIMETERS |
|---------|----------|------------|-------------------------------|
| DRAWN   | dalcorn  | 07/25/2023 | PROJECT E330                  |
| CHECKED | DTL      |            | WAS:                          |

DWG. NO. LV-4677

NOTES:

1. ALL DIMENSIONS ARE FOR REFERENCE ONLY. SHEET 1 OF 1 REV. A.1

04/16/2024