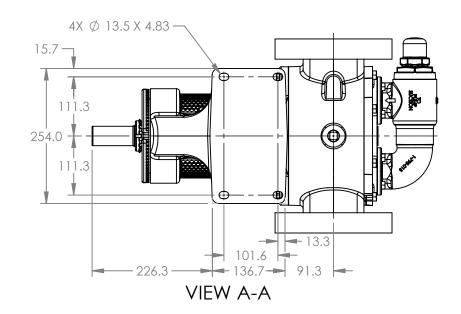

## MODELS WITH OPTIONAL FLANGED PORTS: LL223C, LL4223C, LL227C, LL1227C, LL4227C

| STATE   | Released | 04/16/2024 | DIMENSIONS ARE IN MILLIMETERS |
|---------|----------|------------|-------------------------------|
| DRAWN   | dalcorn  | 07/25/2023 | PROJECT E330                  |
| CHECKED | DTL      |            | WAS:                          |

DWG. NO. LV-4677

NOTES:

1. ALL DIMENSIONS ARE FOR REFERENCE ONLY. SHEET 1 OF 1 REV. A.1

04/16/2024