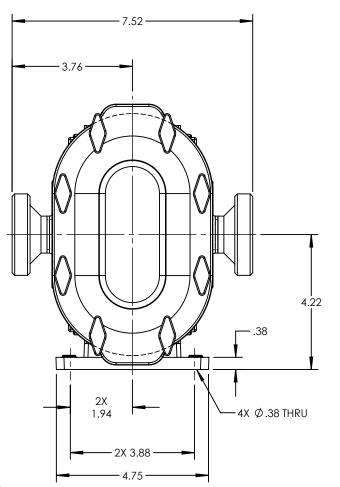

| PUMP MODEL  | TRA10-0060     |  |
|-------------|----------------|--|
| ORIENTATION | HORIZONTAL     |  |
| COVER       | STANDARD       |  |
| INLET       | 1.5" DIN 11851 |  |
| DISCHARGE   | 1.5" DIN 11851 |  |
| SPECIALS    | NONE           |  |