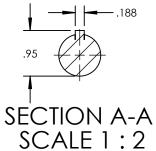

| PUMP MODEL  | TRA10-0060     |  |
|-------------|----------------|--|
| ORIENTATION | HORIZONTAL     |  |
| COVER       | STANDARD       |  |
| INLET       | 1.5" DIN 11851 |  |
| DISCHARGE   | 1.5" DIN 11851 |  |
| SPECIALS    | NONE           |  |