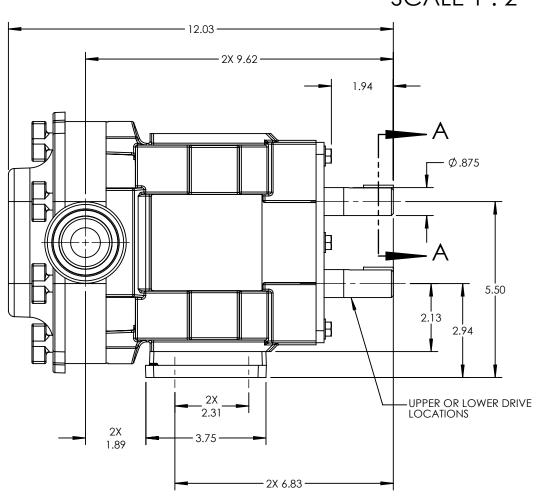

| PUMP MODEL  | TRA10-0060     |  |
|-------------|----------------|--|
| ORIENTATION | HORIZONTAL     |  |
| COVER       | STANDARD       |  |
| INLET       | 1.5" DIN 11851 |  |
| DISCHARGE   | 1.5" DIN 11851 |  |
| SPECIALS    | NONE           |  |