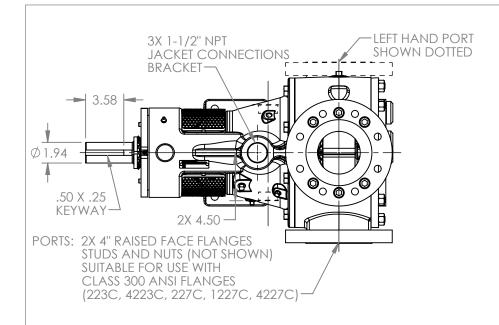

## MODELS WITH OPTIONAL FLANGED PORTS: Q223C, Q4223C, Q227C, Q1227C, Q4227C

 STATE
 Released
 04/16/2024
 DIMENSIONS ARE IN INCHES

 DRAWN
 dalcorn
 07/11/2023
 PROJECT:E330

 CHECKED
 AA
 04/16/2024
 WAS:

BE TO 3D

DWG. NO. QV-2217

NOTES:

SHEET 1 OF 1

1. ALL DIMENSIONS ARE FOR REFERENCE ONLY.

REV. A.2

04/16/2024