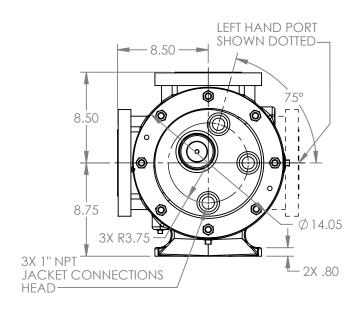

## MODELS WITH OPTIONAL FLANGED PORTS: Q223C, Q4223C, Q227C, Q1227C, Q4227C

 STATE
 Released
 04/16/2024
 DIMENSIONS ARE IN INCHES

 DRAWN
 dalcorn
 07/11/2023
 PROJECT:E330

 CHECKED
 AA
 04/16/2024
 WAS:

BE TO 3D

DWG. NO. QV-2217

NOTES:

SHEET 1 OF 1

1. ALL DIMENSIONS ARE FOR REFERENCE ONLY.

REV. A.2

04/16/2024