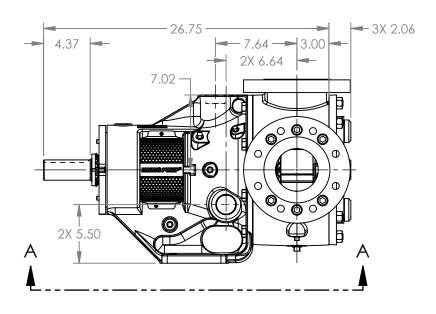

## MODELS WITH OPTIONAL FLANGED PORTS: Q223C, Q4223C, Q227C, Q1227C, Q4227C

 STATE
 Released
 04/16/2024
 DIMENSIONS ARE IN INCHES

 DRAWN
 dalcorn
 07/11/2023
 PROJECT:E330

 CHECKED
 AA
 04/16/2024
 WAS:

BE TO 3D

DWG. NO. QV-2217

NOTES:

SHEET 1 OF 1

1. ALL DIMENSIONS ARE FOR REFERENCE ONLY.

REV. A.2

04/16/2024