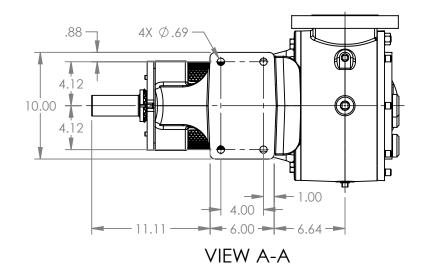

## MODELS WITH OPTIONAL FLANGED PORTS: Q223C, Q4223C, Q227C, Q1227C, Q4227C

 STATE
 Released
 04/16/2024
 DIMENSIONS ARE IN INCHES

 DRAWN
 dalcorn
 07/11/2023
 PROJECT:E330

 CHECKED
 AA
 04/16/2024
 WAS:

BE TO 3D

DWG. NO. QV-2217

NOTES:

SHEET 1 OF 1

1. ALL DIMENSIONS ARE FOR REFERENCE ONLY.

REV. A.2

04/16/2024