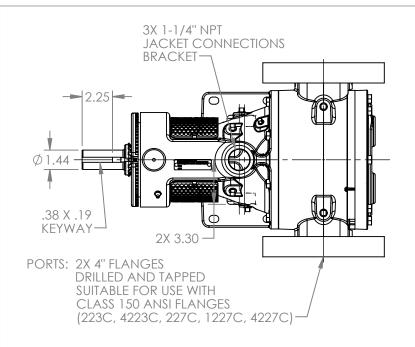

## MODELS WITH OPTIONAL FLANGED PORTS: L223C, L4223C, L227C, L1227C, L4227C

| STATE   | Released | 04/16/2024 | DIMENSIONS ARE IN INCHES |
|---------|----------|------------|--------------------------|
| DRAWN   | dalcom   | 07/19/2023 |                          |
| DIOTHIT | adicon   | 07/17/2020 | PROJECT:E330             |
| CHECKED | JB       | 04/16/2024 | WAS:                     |