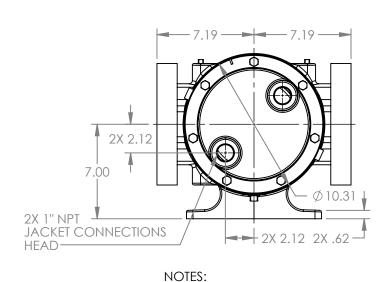

## MODELS WITH OPTIONAL FLANGED PORTS: L223C, L4223C, L227C, L1227C, L4227C

| STATE   | Released | 04/16/2024 | DIMENSIONS ARE IN INCHES |
|---------|----------|------------|--------------------------|
| DRAWN   | dalcom   | 07/19/2023 |                          |
| DIOTHIT | adicon   | 07/17/2020 | PROJECT:E330             |
| CHECKED | JB       | 04/16/2024 | WAS:                     |