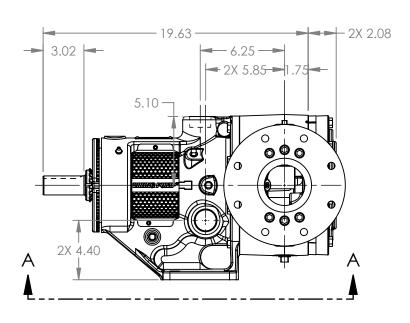

## MODELS WITH OPTIONAL FLANGED PORTS: L223C, L4223C, L227C, L1227C, L4227C

| STATE   | Released | 04/16/2024 | DIMENSIONS ARE IN INCHES |
|---------|----------|------------|--------------------------|
| DRAWN   | dalcom   | 07/19/2023 |                          |
| DIOTHIT | adicon   | 07/17/2020 | PROJECT:E330             |
| CHECKED | JB       | 04/16/2024 | WAS:                     |