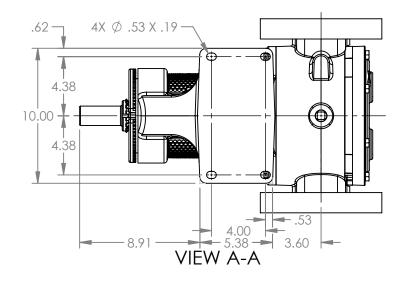

## MODELS WITH OPTIONAL FLANGED PORTS: L223C, L4223C, L227C, L1227C, L4227C

| STATE   | Released | 04/16/2024 | DIMENSIONS ARE IN INCHES |
|---------|----------|------------|--------------------------|
| DRAWN   | dalcom   | 07/19/2023 |                          |
| DIOTHIT | adicon   | 07/17/2020 | PROJECT:E330             |
| CHECKED | JB       | 04/16/2024 | WAS:                     |