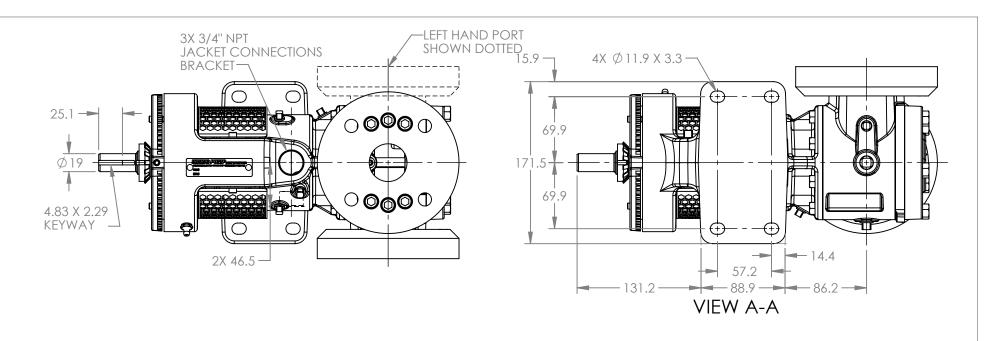

-PORTS: 2X FLANGES
SUITABLE FOR USE WITH
DIN 40 PN 16 FLANGES

MODELS WITH OPTIONAL FLANGED PORTS: H223C, H4223C, H227C, H1227C, H4227C, HL223C, HL4223C, HL227C, HL1227C, HL4227C

NOTES:

1. ALL DIMENSIONS ARE FOR REFERENCE ONLY.