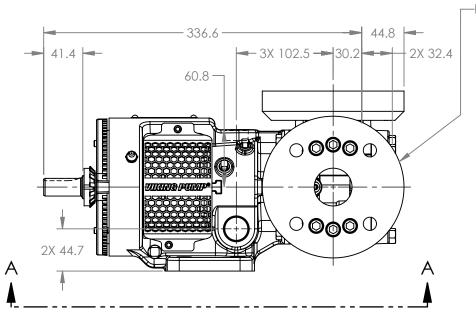

-PORTS: 2X FLANGES
SUITABLE FOR USE WITH
DIN 40 PN 16 FLANGES

MODELS WITH OPTIONAL FLANGED PORTS: H223C, H4223C, H227C, H1227C, H4227C, HL223C, HL4223C, HL227C, HL1227C, HL4227C

NOTES:

1. ALL DIMENSIONS ARE FOR REFERENCE ONLY.