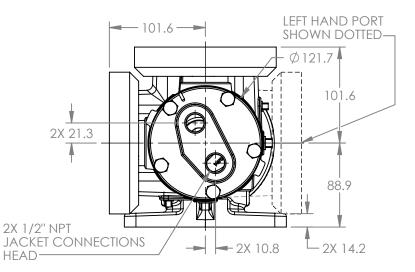

-PORTS: 2X FLANGES
SUITABLE FOR USE WITH
DIN 40 PN 16 FLANGES

MODELS WITH OPTIONAL FLANGED PORTS: H223C, H4223C, H227C, H1227C, H4227C, HL223C, HL4223C, HL227C, HL1227C, HL4227C

NOTES:

1. ALL DIMENSIONS ARE FOR REFERENCE ONLY.