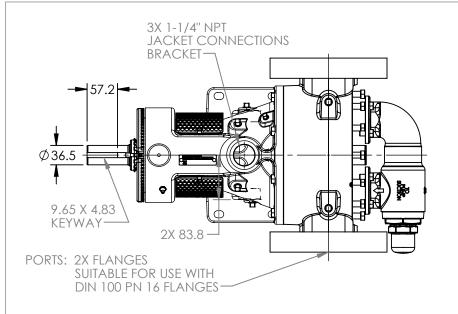

## MODELS WITH OPTIONAL FLANGED PORTS: L223C, L4223C, L227C, L1227C, L4227C

DIMENSIONS ARE IN STATE Released 04/16/2024 **MILLIMETERS** DRAWN 07/25/2023 dalcorn PROJECT E330 JB CHECKED 04/16/2024 WAS:

VIKING PUMP, INC. A Unit of IDEX Corporation Cedar Falls, IA 50613 U.S.A.

DWG. NO. LV-4662

NOTES:

1. ALL DIMENSIONS ARE FOR REFERENCE ONLY. SHEET 1 OF 1 REV. A.1

04/16/2024