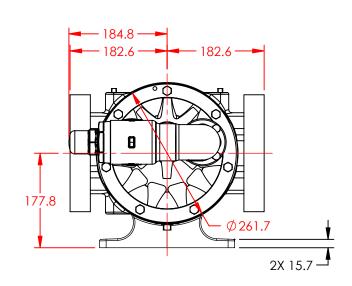

## MODELS WITH OPTIONAL FLANGED PORTS: L223C, L4223C, L227C, L1227C, L4227C

DIMENSIONS ARE IN STATE Released 04/16/2024 **MILLIMETERS** DRAWN 07/25/2023 dalcorn PROJECT E330 JB CHECKED 04/16/2024 WAS:

VIKING PUMP, INC. A Unit of IDEX Corporation Cedar Falls, IA 50613 U.S.A.

DWG. NO. LV-4662

NOTES:

1. ALL DIMENSIONS ARE FOR REFERENCE ONLY. SHEET 1 OF 1 REV. A.1

04/16/2024