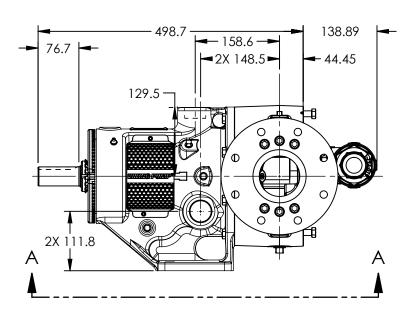

## MODELS WITH OPTIONAL FLANGED PORTS: L223C, L4223C, L227C, L1227C, L4227C

DIMENSIONS ARE IN STATE Released 04/16/2024 **MILLIMETERS** DRAWN 07/25/2023 dalcorn PROJECT E330 JB CHECKED 04/16/2024 WAS:

VIKING PUMP, INC. A Unit of IDEX Corporation Cedar Falls, IA 50613 U.S.A.

DWG. NO. LV-4662

NOTES:

1. ALL DIMENSIONS ARE FOR REFERENCE ONLY. SHEET 1 OF 1 REV. A.1

04/16/2024