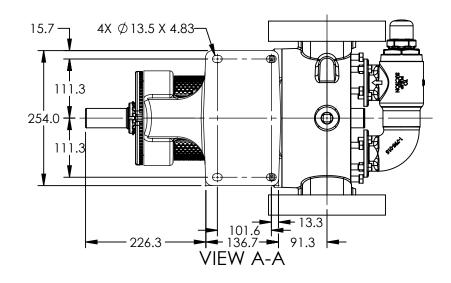

## MODELS WITH OPTIONAL FLANGED PORTS: L223C, L4223C, L227C, L1227C, L4227C

DIMENSIONS ARE IN STATE Released 04/16/2024 **MILLIMETERS** DRAWN 07/25/2023 dalcorn PROJECT E330 JB CHECKED 04/16/2024 WAS:

VIKING PUMP, INC. A Unit of IDEX Corporation Cedar Falls, IA 50613 U.S.A.

DWG. NO. LV-4662

NOTES:

1. ALL DIMENSIONS ARE FOR REFERENCE ONLY. SHEET 1 OF 1 REV. A.1

04/16/2024