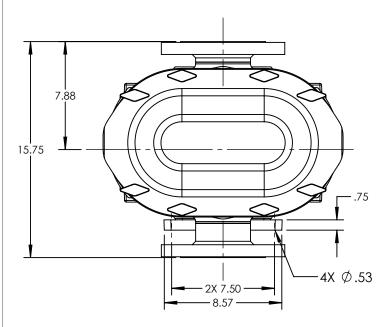

| PUMP MODEL                   | TRA10-2200           |  |
|------------------------------|----------------------|--|
| ORIENTATION                  | VERTICAL             |  |
| COVER                        | STANDARD             |  |
| INLET 4.0" ANSI CLASS 15     |                      |  |
| DISCHARGE 4.0" ANSI CLASS 15 |                      |  |
| SPECIALS                     | IALS EXTENDED FLANGE |  |
|                              |                      |  |