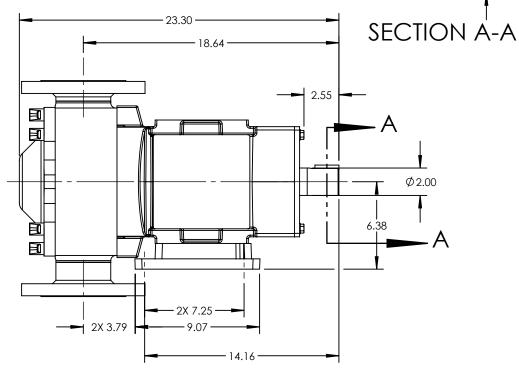

| PUMP MODEL                   | TRA10-2200           |  |
|------------------------------|----------------------|--|
| ORIENTATION                  | VERTICAL             |  |
| COVER                        | STANDARD             |  |
| INLET 4.0" ANSI CLASS 15     |                      |  |
| DISCHARGE 4.0" ANSI CLASS 15 |                      |  |
| SPECIALS                     | IALS EXTENDED FLANGE |  |
|                              |                      |  |