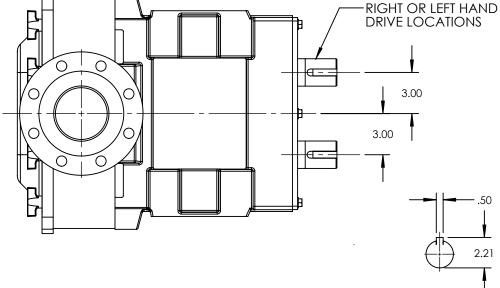

| PUMP MODEL                   | TRA10-2200           |  |
|------------------------------|----------------------|--|
| ORIENTATION                  | VERTICAL             |  |
| COVER                        | STANDARD             |  |
| INLET 4.0" ANSI CLASS 15     |                      |  |
| DISCHARGE 4.0" ANSI CLASS 15 |                      |  |
| SPECIALS                     | IALS EXTENDED FLANGE |  |
|                              |                      |  |