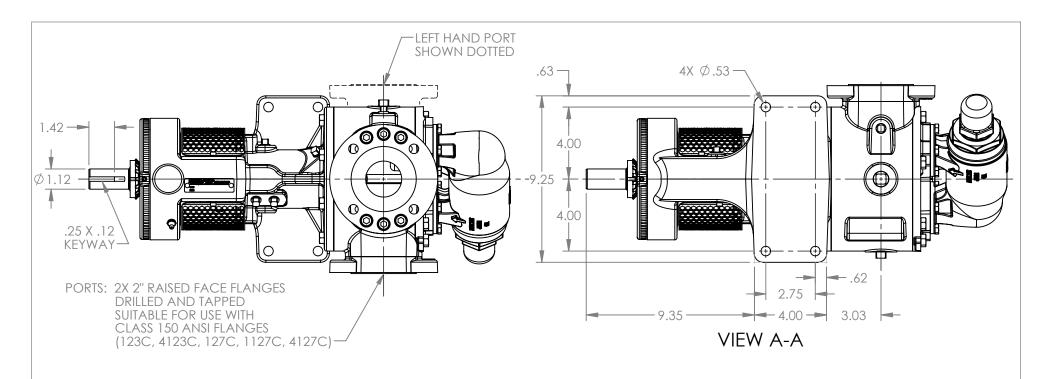

PROJECT:E330

WAS:

STANDARD MODELS: K123C, K4123C, K127C, K1127C, K4127C, KK123C, KK4123C, KK127C, KK1127C, KK4127C

CHECKED

BAM

DIMENSIONS ARE IN 04/16/2024 STATE Released **INCHES** DRAWN dalcorn 06/06/2023

DWG. NO. KV-2634

**NOTES:** 

SHEET 1 OF 1

1. ALL DIMENSIONS ARE FOR REFERENCE ONLY.

REV. A.2

04/16/2024