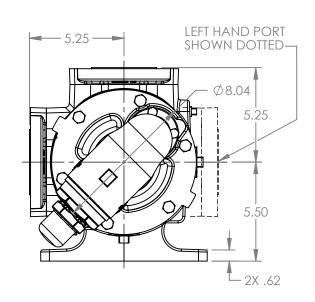

PROJECT:E330

WAS:

STANDARD MODELS: K123C, K4123C, K127C, K1127C, K4127C, KK123C, KK4123C, KK127C, KK1127C, KK4127C

CHECKED

BAM

DIMENSIONS ARE IN 04/16/2024 STATE Released **INCHES** DRAWN dalcorn 06/06/2023

DWG. NO. KV-2634

**NOTES:** 

SHEET 1 OF 1

1. ALL DIMENSIONS ARE FOR REFERENCE ONLY.

REV. A.2

04/16/2024