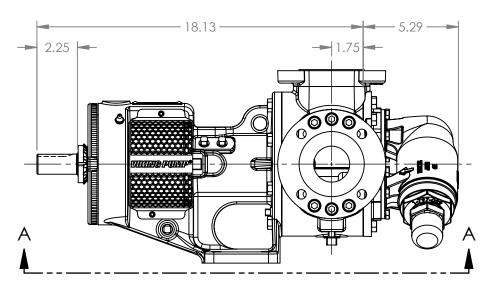

PROJECT:E330

WAS:

STANDARD MODELS: K123C, K4123C, K127C, K1127C, K4127C, KK123C, KK4123C, KK127C, KK1127C, KK4127C

CHECKED

BAM

DIMENSIONS ARE IN 04/16/2024 STATE Released **INCHES** DRAWN dalcorn 06/06/2023

DWG. NO. KV-2634

**NOTES:** 

SHEET 1 OF 1

1. ALL DIMENSIONS ARE FOR REFERENCE ONLY.

REV. A.2

04/16/2024