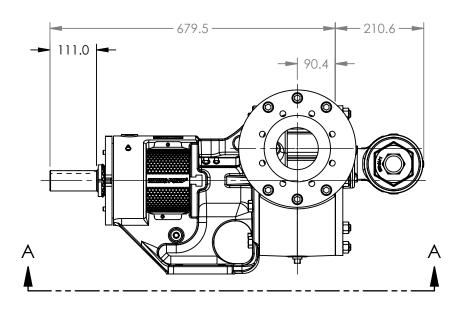

## MODELS WITH OPTIONAL FLANGED PORTS: Q123C, Q4123C, Q127C, Q1127C, Q4127C

| STATE   | Released | 04/16/2024 | DIMENSIONS ARE IN<br>MILLIMETERS |
|---------|----------|------------|----------------------------------|
| DRAWN   | dalcorn  | 07/26/2023 | PROJECT E330                     |
| CHECKED | DTL      | 04/16/2024 | WAS:                             |

DWG. NO. QV-2266

NOTES:

SHEET 1 OF 1

1. ALL DIMENSIONS ARE FOR REFERENCE ONLY.

REV. A.1

04/16/2024