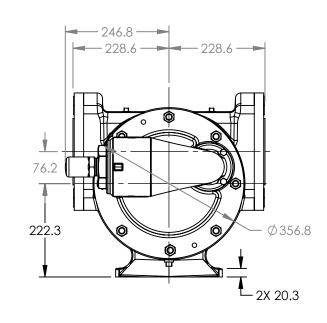

## MODELS WITH OPTIONAL FLANGED PORTS: Q123C, Q4123C, Q127C, Q1127C, Q4127C

| STATE   | Released | 04/16/2024 | DIMENSIONS ARE IN<br>MILLIMETERS |
|---------|----------|------------|----------------------------------|
| DRAWN   | dalcorn  | 07/26/2023 | PROJECT E330                     |
| CHECKED | DTL      | 04/16/2024 | WAS:                             |

DWG. NO. QV-2266

NOTES:

SHEET 1 OF 1

1. ALL DIMENSIONS ARE FOR REFERENCE ONLY.

REV. A.1

04/16/2024