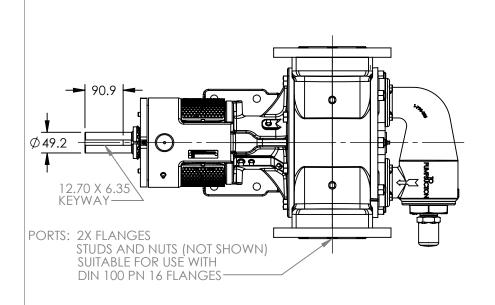

## MODELS WITH OPTIONAL FLANGED PORTS: Q123C, Q4123C, Q127C, Q1127C, Q4127C

| STATE   | Released | 04/16/2024 | DIMENSIONS ARE IN<br>MILLIMETERS |
|---------|----------|------------|----------------------------------|
| DRAWN   | dalcorn  | 07/26/2023 | PROJECT E330                     |
| CHECKED | DTL      | 04/16/2024 | WAS:                             |

DWG. NO. QV-2266

NOTES:

SHEET 1 OF 1

1. ALL DIMENSIONS ARE FOR REFERENCE ONLY.

REV. A.1

04/16/2024