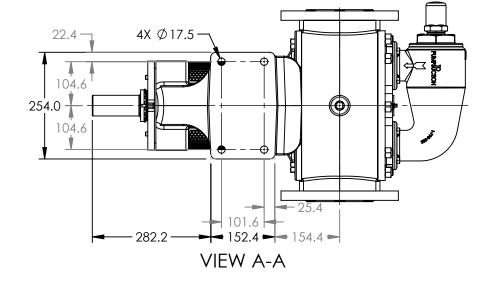

## MODELS WITH OPTIONAL FLANGED PORTS: Q123C, Q4123C, Q127C, Q1127C, Q4127C

| STATE   | Released | 04/16/2024 | DIMENSIONS ARE IN<br>MILLIMETERS |
|---------|----------|------------|----------------------------------|
| DRAWN   | dalcorn  | 07/26/2023 | PROJECT E330                     |
| CHECKED | DTL      | 04/16/2024 | WAS:                             |

DWG. NO. QV-2266

NOTES:

SHEET 1 OF 1

1. ALL DIMENSIONS ARE FOR REFERENCE ONLY.

REV. A.1

04/16/2024